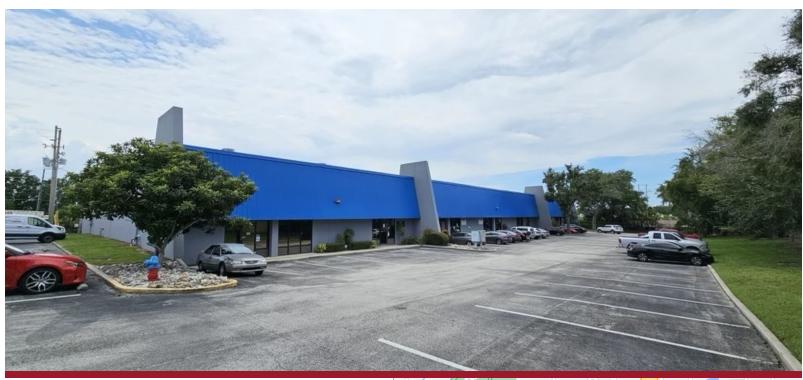

FOR LEASE

### LISTING DATA

Available SF: 1,600 - 3,200 SF

Clear Height: 16'

Comments: This property offers small-bay users a functional footprint of office/warehouse square footage along with modern clear height and professional ownership.