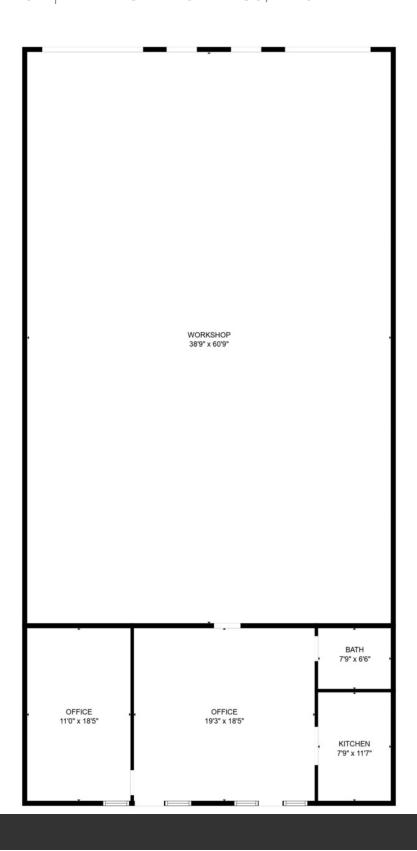

## **AVAILABLE SPACES**

| SUITE      | TENANT    | SIZE (SF) | LEASE TYPE | LEASE RATE        | DESCRIPTION                                            |
|------------|-----------|-----------|------------|-------------------|--------------------------------------------------------|
| Suite 1120 | Available | 3,200 SF  | NNN        | \$5,149 per month | 700 SF office with 1 van high door and 1 drive in ramp |
| Suite 1106 | Available | 2,400 SF  | NNN        | \$4,062 per month | 1,142 SF office with 1 van high door                   |
| Suite 1102 | Available | 1,600 SF  | NNN        | \$2,708 per month | 780 SF office with 1 van high door                     |