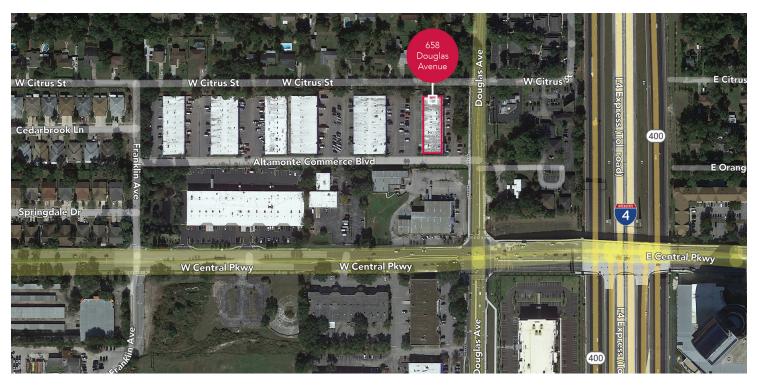

FOR LEASE



### LISTING DATA

Available SF: 1,600 - 3,200 SF

Clear Height: 16'

Comments: This property offers small-bay users a functional footprint of office/warehouse square footage along with modern clear height and professional ownership.

## **ECONOMIC DATA**

**Lease Rate:** \$2,708 - \$5,149 per month

plus sales tax





www.LeeCFL.com



RYAN GRIFFITH 321.281.8512

rgriffith@lee-associates.com

**BROCK HOLSTON** 

321.281.8505

bholston@lee-associates.com

CHRISTOPHER "CJ" GRIFFITH

321.281.8508



FOR LEASE



#### **LEASE INFORMATION**

Lease Type: NNN Lease Term: Negotiable

**Total Space:** 1,600 - 3,200 SF Lease Rate: \$2,708.00 - \$5,149.33 per

## **AVAILABLE SPACES**

| SUITE      | TENANT    | SIZE (SF) | LEASE TYPE | LEASE RATE        | DESCRIPTION                                            |
|------------|-----------|-----------|------------|-------------------|--------------------------------------------------------|
| Suite 1120 | Available | 3,200 SF  | NNN        | \$5,149 per month | 700 SF office with 1 van high door and 1 drive in ramp |
| Suite 1106 | Available | 2,400 SF  | NNN        | \$4,062 per month | 1,142 SF office with 1 van high door                   |
| Suite 1102 | Available | 1,600 SF  | NNN        | \$2,708 per month | 780 SF office with 1 van high door