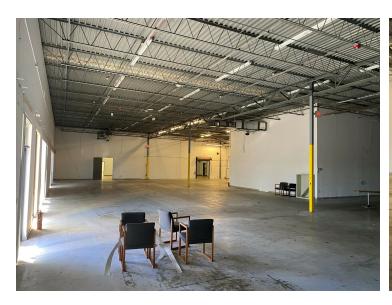

# **Airport Corporate Center**

1800 Penn Street, Melbourne, FL 32901

Unit 1 (20,000 SF of Office / Production / Manufacturing)