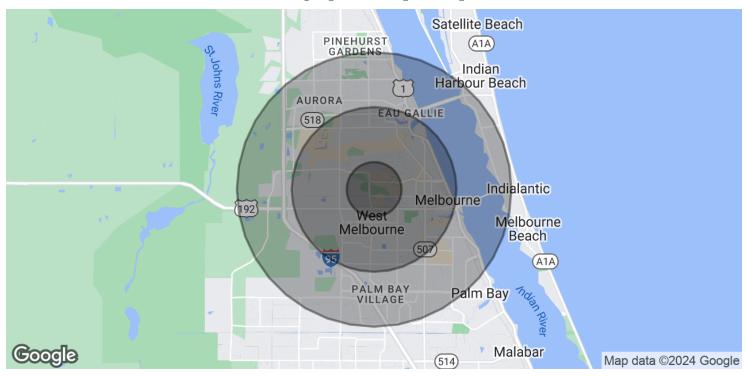

#### Location Map

#### Demographics Map & Report

| POPULATION           | 1 MILE | 3 MILES | 5 MILES |
|----------------------|--------|---------|---------|
| Total Population     | 3,304  | 55,312  | 134,541 |
| Average Age          | 49.9   | 40.8    | 43.1    |
| Average Age (Male)   | 54.3   | 38.2    | 41.0    |
| Average Age (Female) | 53.1   | 44.5    | 45.1    |

| HOUSEHOLDS & INCOME | 1 MILE    | 3 MILES   | 5 MILES   |
|---------------------|-----------|-----------|-----------|
| Total Households    | 1,901     | 24,308    | 60,949    |
| # of Persons per HH | 1.7       | 2.3       | 2.2       |
| Average HH Income   | \$47,974  | \$62,327  | \$62,206  |
| Average House Value | \$168,654 | \$194,696 | \$197,659 |