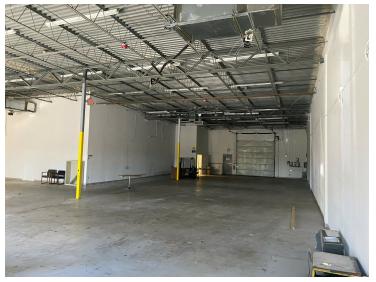

# **Airport Corporate Center**

1800 Penn Street, Melbourne, FL 32901

Unit 1 (20,000 SF of Office / Production / Manufacturing)