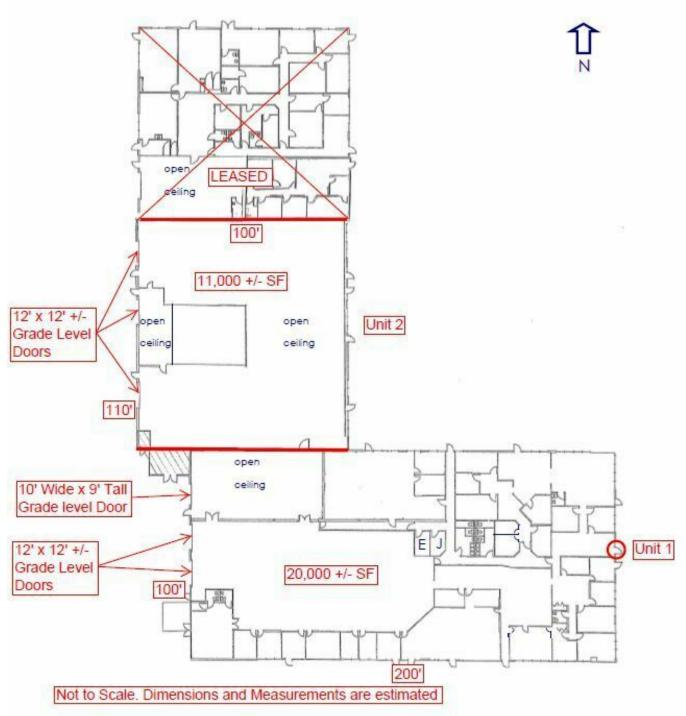

## **Airport Corporate Center**

1800 Penn Street, Melbourne, FL 32901

Floor Plan (Not to Scale)

#### PROPERTY OVERVIEW

Unit 1 = Est. 12,000 SF Office + 6,000 SF Manufacturing + 2,000 SF Warehouse = 20,000 SF Unit 2 = Est. 11,000 SF of Warehouse with Concrete Floor and 15' 8" +/- Ceiling Height Units Can be Leased Individually, or Combined for a Total of 31,000 SF 100% HVAC & Fire Sprinklered. 3-Phase Heavy Electric, City Water & Sewer Total of Five 12' x 12' +/- Grade Level Doors + One 10' Wide x 9' Tall +/- Door Adequate Parking with 87 Paved/Striped Spaces for the 31,000 SF Potential TI Allowance Subject to Lease Terms & Tenant Credit Est. \$3.68 PSF CAM

# **Airport Corporate Center**

1800 Penn Street, Melbourne, FL 32901

Unit 1 (20,000 SF of Office / Production / Manufacturing)

# **Airport Corporate Center**

1800 Penn Street, Melbourne, FL 32901

Unit 2 (11,000 SF Warehouse)