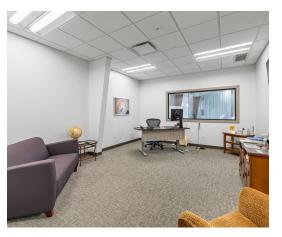

### FREE STANDING HIGH END OFFICE/SHOWROOM INDUSTRIAL BUILDING

This is a 9,750 SF steel building on .92 AC with ample parking.

The ±3,000 SF office consists of a reception area, 4 offices, a large conference room, smaller meeting room, kitchenette and 2 bathrooms. Most of the furniture can be included.

#### **Recent Building Updates:**

- · New office with raised ceiling height and fresh paint
- New carpet and LVT flooring throughout the office
- High end conference room
- Large kitchenette
- Updated lighting throughout the building
- Epoxy floors in showroom/warehouse.
- 5 new overhead drive-in doors (varying sizes)