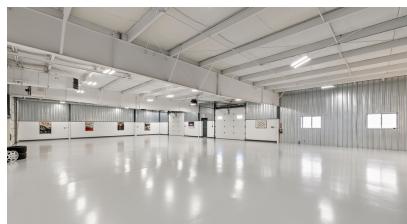

The 6,750 SF showroom/warehouse is climate controlled with a lounge area, new epoxy floors, five overhead doors, a bathroom and storage room.

Ideal for manufacturing uses with high end office and showroom needs.

#### **Recent Building Updates:**

- · New office with raised ceiling height and fresh paint
- New carpet and LVT flooring throughout the office
- High end conference room
- Large kitchenette
- Updated lighting throughout the building
- Epoxy floors in showroom/warehouse.
- 5 new overhead drive-in doors (varying sizes)