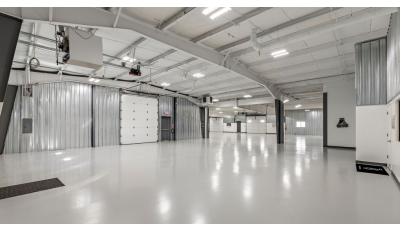

The 6,750 SF showroom/warehouse is climate controlled with a lounge area, new epoxy floors, five overhead doors, a bathroom and storage room.

Ideal for manufacturing uses with high end office and showroom needs.

#### **Recent Building Updates:**

- · New office with raised ceiling height and fresh paint
- New carpet and LVT flooring throughout the office
- High end conference room
- Large kitchenette
- Updated lighting throughout the building
- Epoxy floors in showroom/warehouse.
- 5 new overhead drive-in doors (varying sizes)