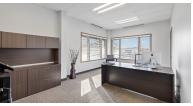

### FREE STANDING HIGH END OFFICE/SHOWROOM INDUSTRIAL BUILDING

This is a 9,750 SF steel building on .92 AC with ample parking.

The ±3,000 SF office consists of a reception area, 4 offices, a large conference room, smaller meeting room, kitchenette and 2 bathrooms. Most of the furniture can be included.