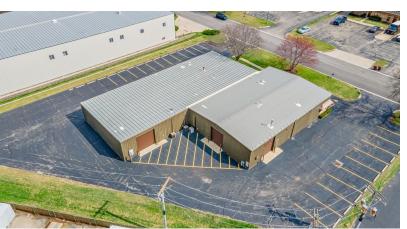

#### FREESTANDING INDUSTRIAL 9,750 SF

| Specifications  |                                     |
|-----------------|-------------------------------------|
| Land Size:      | 0.92 Acres                          |
| Year Built:     | 1985                                |
| Office Size:    | ±3,000 SF                           |
| HVAC System:    | GFA/ Fully A/C                      |
| Electrical:     | 200 amp / 120V 3-Phase              |
| Sprinklers:     | No                                  |
| Washrooms:      | 2 Office / 1 Warehouse              |
| Ceiling Height: | 12'                                 |
| Parking:        | 24+                                 |
| DID's:          | 5- 1 (12×12) 2 (10×12)<br>2 (12×10) |
| Sewer/Water:    | City                                |
| Zoning:         | М                                   |
| Taxes:          | \$19,085.10                         |
| PIN #:          | 19-09-353-009                       |