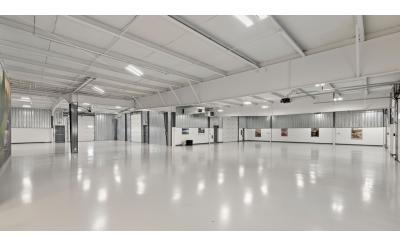

The 6,750 SF showroom/warehouse is climate controlled with a lounge area, new epoxy floors, five overhead doors, a bathroom and storage room.

Ideal for manufacturing uses with high end office and showroom needs.

#### **Recent Building Updates:**

- · New office with raised ceiling height and fresh paint
- New carpet and LVT flooring throughout the office
- High end conference room
- Large kitchenette
- Updated lighting throughout the building
- Epoxy floors in showroom/warehouse.
- 5 new overhead drive-in doors (varying sizes)