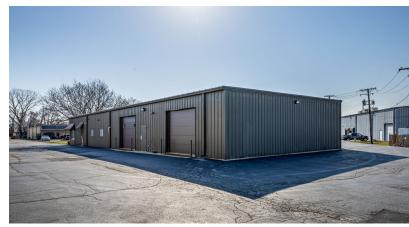

### FREE STANDING HIGH END OFFICE/SHOWROOM INDUSTRIAL BUILDING

This is a 9,750 SF steel building on .92 AC with ample parking.

The ±3,000 SF office consists of a reception area, 4 offices, a large conference room, smaller meeting room, kitchenette and 2 bathrooms. Most of the furniture can be included.

The 6,750 SF showroom/warehouse is climate controlled with a lounge area, new epoxy floors, five overhead doors, a bathroom and storage room.

Ideal for manufacturing uses with high end office and showroom needs.

#### **Recent Building Updates:**

- · New office with raised ceiling height and fresh paint
- New carpet and LVT flooring throughout the office
- High end conference room
- Large kitchenette
- Updated lighting throughout the building
- Epoxy floors in showroom/warehouse.
- 5 new overhead drive-in doors (varying sizes)