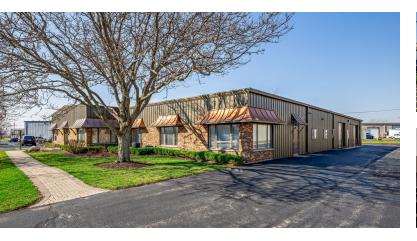

### 456 S. Dartmoor Drive

Crystal Lake, IL 60014

### FREE STANDING HIGH END OFFICE/SHOWROOM INDUSTRIAL BUILDING

This is a 9,750 SF steel building on .92 AC with ample parking.

The ±3,000 SF office consists of a reception area, 4 offices, a large conference room, smaller meeting room, kitchenette and 2 bathrooms. Most of the furniture can be included.

#### FREESTANDING INDUSTRIAL 9,750 SF