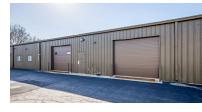

The 6,750 SF showroom/warehouse is climate controlled with a lounge area, new epoxy floors, five overhead doors, a bathroom and storage room.

Ideal for manufacturing uses with high end office and showroom needs.

#### **Recent Building Updates:**

- · New office with raised ceiling height and fresh paint
- New carpet and LVT flooring throughout the office
- High end conference room
- Large kitchenette
- Updated lighting throughout the building
- Epoxy floors in showroom/warehouse.
- 5 new overhead drive-in doors (varying sizes)