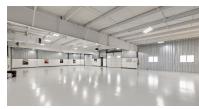

The 6,750 SF showroom/warehouse is climate controlled with a lounge area, new epoxy floors, five overhead doors, a bathroom and storage room.

Ideal for manufacturing uses with high end office and showroom needs.

#### **Recent Building Updates:**

- · New office with raised ceiling height and fresh paint
- New carpet and LVT flooring throughout the office
- High end conference room
- Large kitchenette
- Updated lighting throughout the building
- Epoxy floors in showroom/warehouse.
- 5 new overhead drive-in doors (varying sizes)