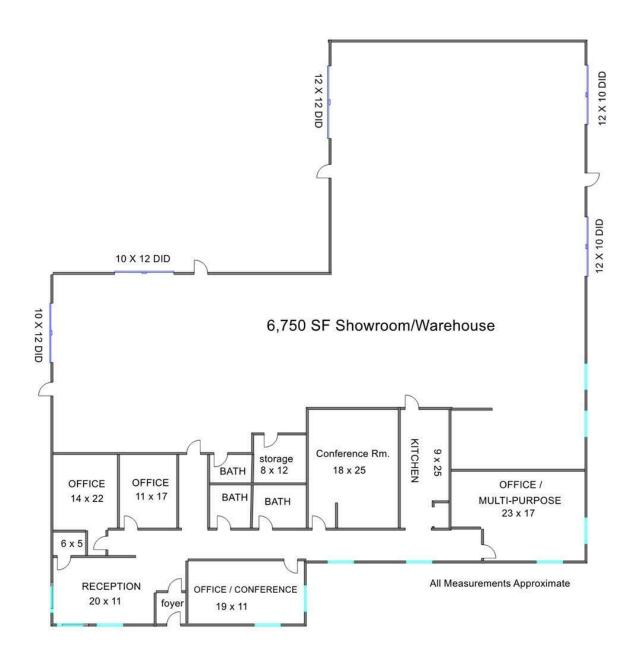

### FREE STANDING HIGH END OFFICE/SHOWROOM INDUSTRIAL BUILDING

This is a 9,750 SF steel building on .92 AC with ample parking.

The ±3,000 SF office consists of a reception area, 4 offices, a large conference room, smaller meeting room, kitchenette and 2 bathrooms. Most of the furniture can be included.

The 6,750 SF showroom/warehouse is climate controlled with a lounge area, new epoxy floors, five overhead doors, a bathroom and storage room.

Ideal for manufacturing uses with high end office and showroom needs.

| Specifications  |                                     |
|-----------------|-------------------------------------|
| Land Size:      | 0.92 Acres                          |
| Year Built:     | 1985                                |
| Office Size:    | ±3,000 SF                           |
| HVAC System:    | GFA/ Fully A/C                      |
| Electrical:     | 200 amp / 120V 3-Phase              |
| Sprinklers:     | No                                  |
| Washrooms:      | 2 Office / 1 Warehouse              |
| Ceiling Height: | 12'                                 |
| Parking:        | 24+                                 |
| DID's:          | 5- 1 (12×12) 2 (10×12)<br>2 (12×10) |
| Sewer/Water:    | City                                |
| Zoning:         | М                                   |
| Taxes:          | \$19,085.10                         |
| PIN #:          | 19-09-353-009                       |