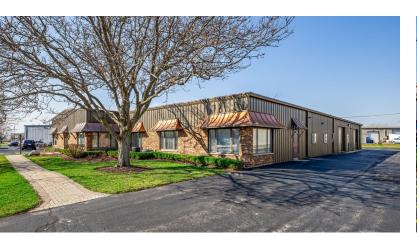

### 456 S. Dartmoor Drive

Crystal Lake, IL 60014

### FREE STANDING HIGH END OFFICE/SHOWROOM INDUSTRIAL BUILDING

This is a 9,750 SF steel building on .92 AC with ample parking.

The ±3,000 SF office consists of a reception area, 4 offices, a large conference room, smaller meeting room, kitchenette and 2 bathrooms. Most of the furniture can be included.