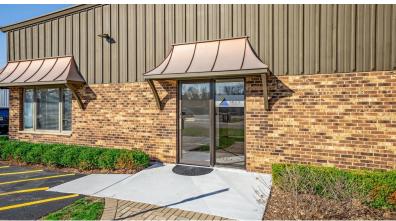

### FREE STANDING HIGH END OFFICE/SHOWROOM INDUSTRIAL BUILDING

This is a 9,750 SF steel building on .92 AC with ample parking.

The ±3,000 SF office consists of a reception area, 4 offices, a large conference room, smaller meeting room, kitchenette and 2 bathrooms. Most of the furniture can be included.

#### **Recent Building Updates:**

- · New office with raised ceiling height and fresh paint
- New carpet and LVT flooring throughout the office
- High end conference room
- Large kitchenette
- Updated lighting throughout the building
- Epoxy floors in showroom/warehouse.
- 5 new overhead drive-in doors (varying sizes)