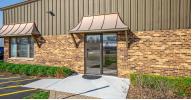

### FREE STANDING HIGH END OFFICE/SHOWROOM INDUSTRIAL BUILDING

This is a 9,750 SF steel building on .92 AC with ample parking.

The ±3,000 SF office consists of a reception area, 4 offices, a large conference room, smaller meeting room, kitchenette and 2 bathrooms. Most of the furniture can be included.