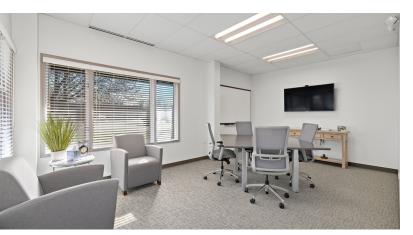

### FREE STANDING HIGH END OFFICE/SHOWROOM INDUSTRIAL BUILDING

This is a 9,750 SF steel building on .92 AC with ample parking.

The ±3,000 SF office consists of a reception area, 4 offices, a large conference room, smaller meeting room, kitchenette and 2 bathrooms. Most of the furniture can be included.