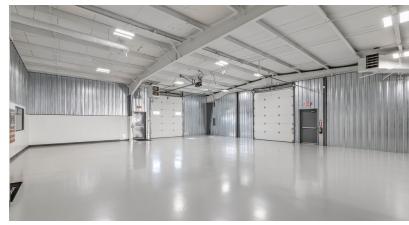

The 6,750 SF showroom/warehouse is climate controlled with a lounge area, new epoxy floors, five overhead doors, a bathroom and storage room.

Ideal for manufacturing uses with high end office and showroom needs.

#### **Recent Building Updates:**

- · New office with raised ceiling height and fresh paint
- New carpet and LVT flooring throughout the office
- High end conference room
- Large kitchenette
- Updated lighting throughout the building
- Epoxy floors in showroom/warehouse.
- 5 new overhead drive-in doors (varying sizes)