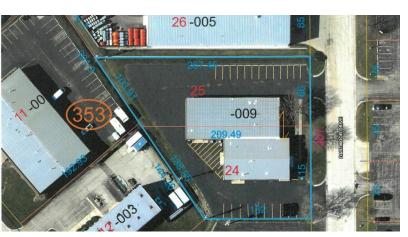

| Specifications  |                                     |
|-----------------|-------------------------------------|
| Land Size:      | 0.92 Acres                          |
| Year Built:     | 1985                                |
| Office Size:    | ±3,000 SF                           |
| HVAC System:    | GFA/ Fully A/C                      |
| Electrical:     | 200 amp / 120V 3-Phase              |
| Sprinklers:     | No                                  |
| Washrooms:      | 2 Office / 1 Warehouse              |
| Ceiling Height: | 12'                                 |
| Parking:        | 24+                                 |
| DID's:          | 5- 1 (12×12) 2 (10×12)<br>2 (12×10) |
| Sewer/Water:    | City                                |
| Zoning:         | М                                   |
| Taxes:          | \$19,085.10                         |
| PIN #:          | 19-09-353-009                       |