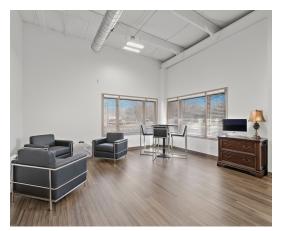

### FREE STANDING HIGH END OFFICE/SHOWROOM INDUSTRIAL BUILDING

This is a 9,750 SF steel building on .92 AC with ample parking.

The ±3,000 SF office consists of a reception area, 4 offices, a large conference room, smaller meeting room, kitchenette and 2 bathrooms. Most of the furniture can be included.

#### **Recent Building Updates:**

- · New office with raised ceiling height and fresh paint
- New carpet and LVT flooring throughout the office
- High end conference room
- Large kitchenette
- Updated lighting throughout the building
- Epoxy floors in showroom/warehouse.
- 5 new overhead drive-in doors (varying sizes)