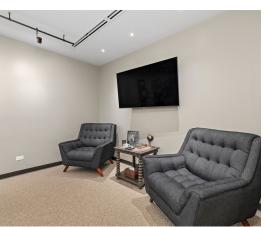

### FREE STANDING HIGH END OFFICE/SHOWROOM INDUSTRIAL BUILDING

This is a 9,750 SF steel building on .92 AC with ample parking.

The ±3,000 SF office consists of a reception area, 4 offices, a large conference room, smaller meeting room, kitchenette and 2 bathrooms. Most of the furniture can be included.

#### **Recent Building Updates:**

- · New office with raised ceiling height and fresh paint
- New carpet and LVT flooring throughout the office
- High end conference room
- Large kitchenette
- Updated lighting throughout the building
- Epoxy floors in showroom/warehouse.
- 5 new overhead drive-in doors (varying sizes)