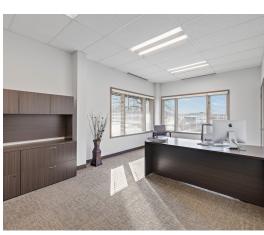

### FREE STANDING HIGH END OFFICE/SHOWROOM INDUSTRIAL BUILDING

This is a 9,750 SF steel building on .92 AC with ample parking.

The ±3,000 SF office consists of a reception area, 4 offices, a large conference room, smaller meeting room, kitchenette and 2 bathrooms. Most of the furniture can be included.