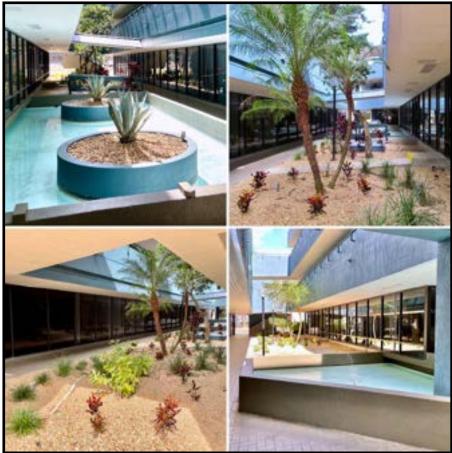

- Located at the signalized intersection of Little Road and Citizens Drive, directly across from the West Pasco County Government Center providing traffic counts in excess of 45,000 vehicles per day
- 4 of the buildings are connected by an open-air atrium with water fountains, breezeways, and outdoor seating in a park-like setting
- Ample parking surrounds the office park's buildings providing plenty of shaded spots and easy access
- Tenants can enjoy the benefit of having an on-site coffee shop, salon and property maintenance office!