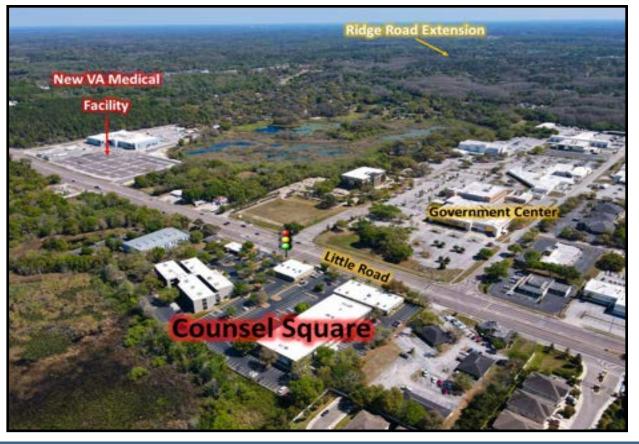

3-Story office buildings located directly across from the West Pasco County Government Center, Judicial Center and Sheriff's Office. Counsel Square is a multi-tenant "campus style" professional office park.

- Located at the signalized intersection of Little Road and Citizens Drive, directly across from the West Pasco County Government Center providing traffic counts in excess of 45,000 vehicles per day
- 4 of the buildings are connected by an open-air atrium with water fountains, breezeways, and outdoor seating in a park-like setting
- Ample parking surrounds the office park's buildings providing plenty of shaded spots and easy access
- Tenants can enjoy the benefit of having an on-site coffee shop, salon and property maintenance office!