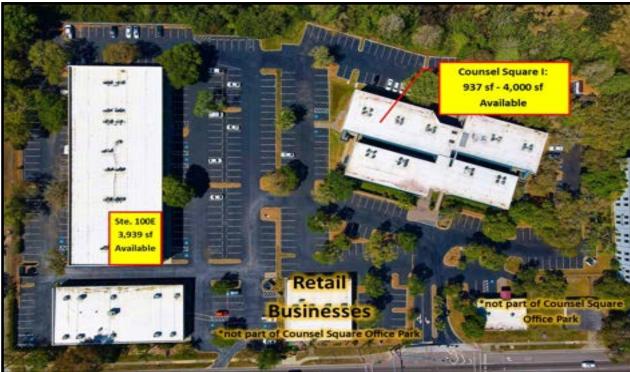

\*Landlord is willing to finance TI's above the TIA

| Suite  | Sq. Ft.  | Rate    | Available TIA | Suite Notes                                                    |
|--------|----------|---------|---------------|----------------------------------------------------------------|
|        |          |         |               |                                                                |
|        |          |         |               | 2nd floor. Ready for immediate occupancy. Break area with sink |
|        |          |         |               | counter & cabinet, reception, 13 perimeter offices, designated |
| 200D   | 4,000 sf | \$15.00 | N/A           | IT room, open work space, and 2 entrance doors.                |
|        |          |         |               | 3rd floor. New spec buildout underway. Available within 60     |
|        |          |         |               | days. 6 private offices, open work space, and coffee bar/break |
| 300A-1 | 2,044 sf | \$15.00 | \$20.00 psf   | countertop.                                                    |
|        |          |         |               | 3rd floor. New spec buildout underway. Available within 60     |
|        |          |         |               | days. 5 private offices, open work space, and coffee bar/break |
| 300A-2 | 1,757 sf | \$15.00 | \$20.00 psf   | countertop.                                                    |
|        |          |         |               | 1st floor end unit. Demo underway. Customize your floor plan.  |
| 100E   | 3,939 sf | \$15.00 | \$20.00 psf   | Available within 30-60 days.                                   |
|        |          |         |               | 1st floor. New spec buildout just finished and available for   |
|        |          |         |               | immediate occupancy. Private restroom, 2 private offices, and  |
| 150D   | 937 sf   | \$15.00 | \$20.00 psf   | open work space.                                               |