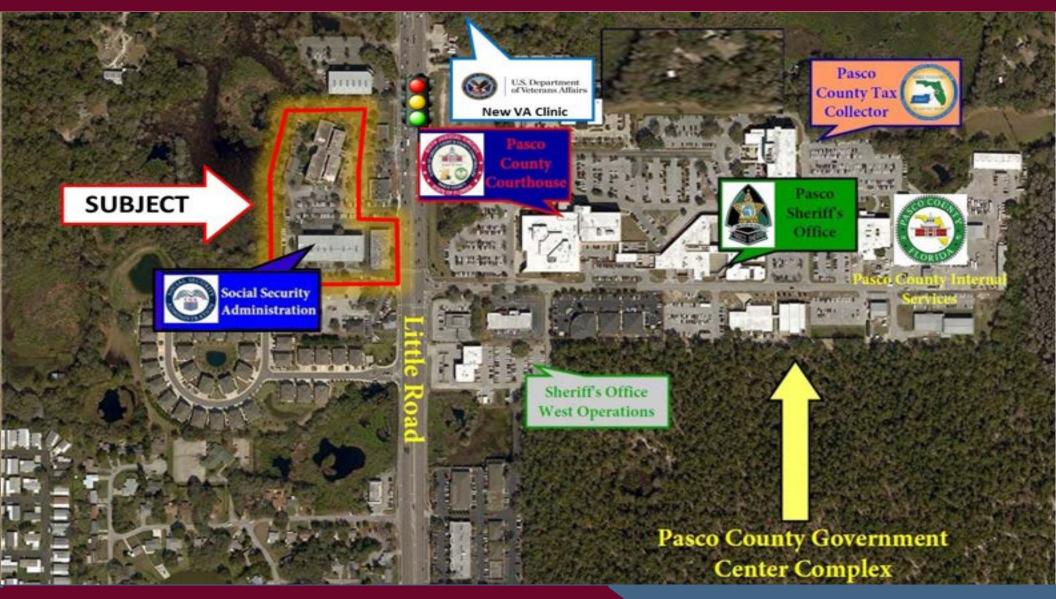

3-Story office buildings located directly across from the West Pasco County Government Center, Judicial Center and Sheriff's Office. Counsel Square is a multi-tenant "campus style" professional office park.

- Located at the signalized intersection of Little Road and Citizens Drive, directly across from the West Pasco County Government Center providing traffic counts in excess of 45,000 vehicles per day
- 4 of the buildings are connected by an open-air atrium with water fountains, breezeways, and outdoor seating in a park-like setting
- Ample parking surrounds the office park's buildings providing plenty of shaded spots and easy access
- Tenants can enjoy the benefit of having an on-site coffee shop, salon and property maintenance office!