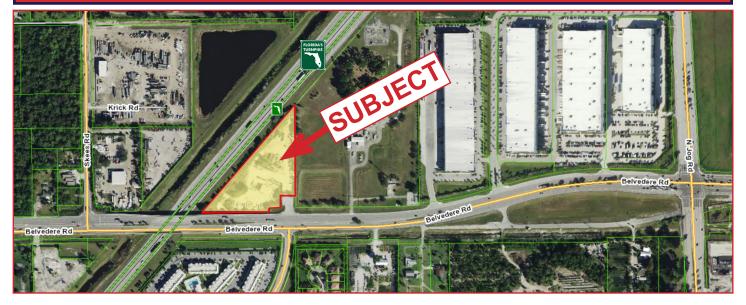

## ±1/2 to 1 1/2 ACRES OUTSIDE STORAGE LAND FOR SUBLEASE

## **6811 BELVEDERE ROAD**

6811 Belvedere Road

**WEST PALM BEACH, FLORIDA 33413** 

## PROPERTY HIGHLIGHTS:

- ±1/2 to 1 1/2 acres outside storage land
- Paved entrance with full perimeter fencing
- Drainage is around the site perimeter on the southwest portion of the property
- Site is located on the NE quadrant of Florida's Turnpike and Belvedere Road
- The site is 5 miles west of Palm Beach **International Airport**
- Rare opportunity to lease outside storage in West Palm Beach
- Zoned: IG General Industrial, Palm **Beach County**
- Sublease Rate: \$5.00 to \$5.50 Gross depending on size