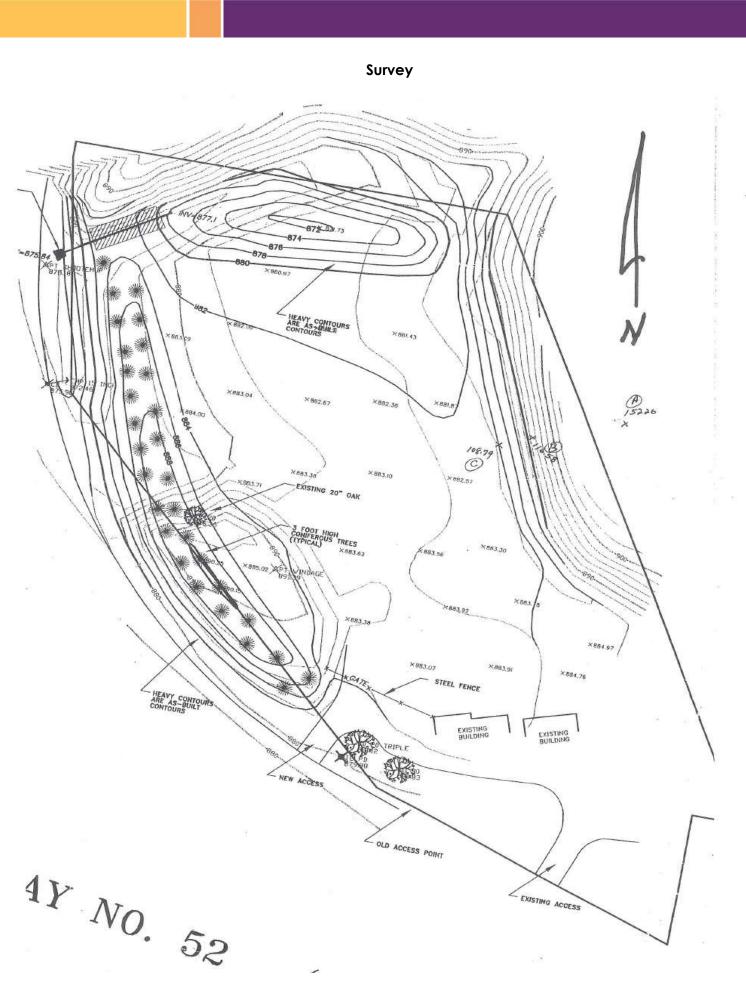

#### Highlights and Features:

- Four main routes Hwy 55, Hwy 3, Hwy 52 and I-494
- A growing community with new housing developments nearby
- 14 new housing plats have been approved in the city of Inver Grove Heights for a total of 1,101 new housing units (516 single-family, 585 multi-family)
- 3 buildings currently on site but can be demolished for development
- A portion of the land is gravel and sand
- PID: 20-00800-54-013 (4.97 acres, 216,493 sf)
- PID: 20-00800-54-014 (8.18 acres, 356,321 sf)
- Currently zoned Agricultural/Residential
- Future zoning is Commercial Retail, Office, Medical, Residential
- Area Tenants: Target/Pharmacy, Starbucks, Iwa Sushi, Ideal Credit Union, Oyespa Salon | Spa, F45 Training, All Seasons PreSchool, Glassing Florist, Holiday Station Stores, McKeever Pet Dermatology Clinics, Inver Wood Golf Course, Inver Grove Heights Skate Park, Veterans Community Center, Inver Hills Community College