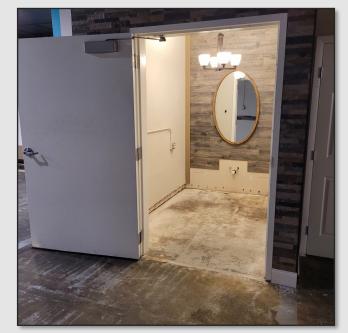

### LISTING DETAILS

- ±2,500 SF End-cap retail space available
- Located within a ±10,000 SF multi-tenant retail center
- Strong tenants include a variety services with new **Papa Johns coming soon**
- Previously used as a hair salon, featuring a mostly open layout, with a bathroom and back work area
- Monument and storefront signage available
- 48 shared parking spaces