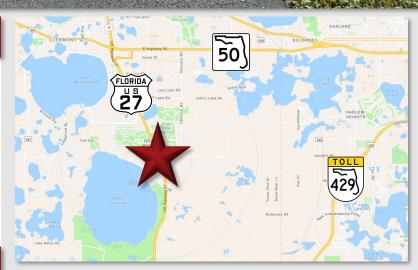

### LOCATION DETAILS

Located on S US Hwy 27, with a high traffic count of +31,500 CPD. Conveniently situated **next to Walgreens, with shared access from the lighted intersection of Hartwood Marsh Rd and US 27**. Across from Publix, McDonald's, and Starbucks. Nearby Kings Ridge Golf Club, a 55+ active adult golf community with over 2,100 homes. Less than

4 miles south of SR 50, providing easy connectivity to major routes in Central Florida.