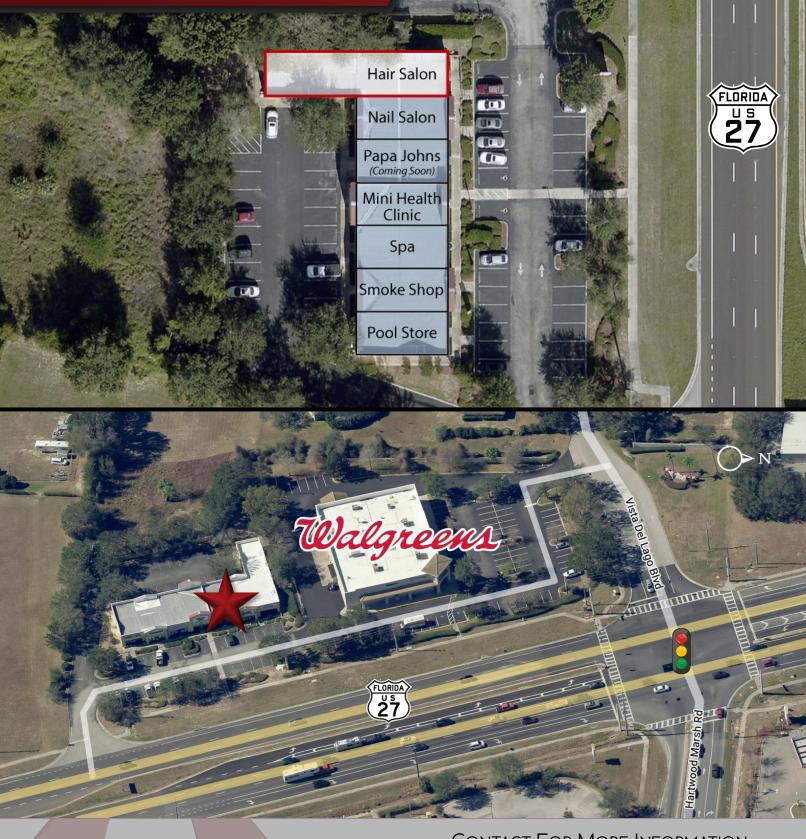

### LOCATION DETAILS

Located on S US Hwy 27, with a high traffic count of +31,500 CPD. Conveniently situated **next to Walgreens, with shared access from the lighted intersection of Hartwood Marsh Rd and US 27**. Across from Publix, McDonald's, and Starbucks. Nearby Kings Ridge Golf Club, a 55+ active adult golf community with over 2,100 homes. Less than

### LISTING DETAILS

- ±2,500 SF End-cap retail space available
- Located within a ±10,000 SF multi-tenant retail center
- Strong tenants include a variety services with new **Papa Johns coming soon**
- Previously used as a hair salon, featuring a mostly open layout, with a bathroom and back work area
- Monument and storefront signage available
- 48 shared parking spaces