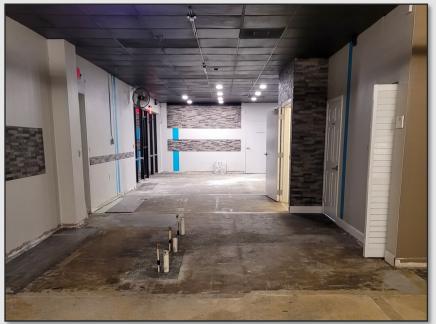

### LISTING DETAILS

- ±2,500 SF End-cap retail space available
- Located within a ±10,000 SF multi-tenant retail center
- Strong tenants include a variety services with new **Papa Johns coming soon**
- Previously used as a hair salon, featuring a mostly open layout, with a bathroom and back work area
- Monument and storefront signage available
- 48 shared parking spaces