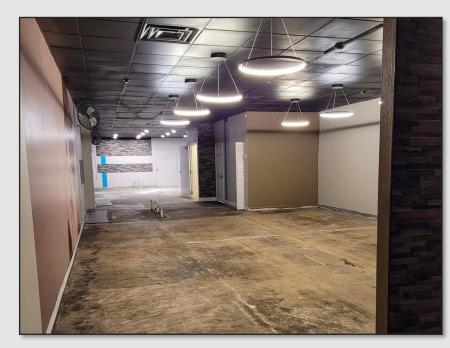

### LISTING DETAILS

- ±2,500 SF End-cap retail space available
- Located within a ±10,000 SF multi-tenant retail center
- Strong tenants include a variety services with new **Papa Johns coming soon**
- Previously used as a hair salon, featuring a mostly open layout, with a bathroom and back work area
- Monument and storefront signage available
- 48 shared parking spaces