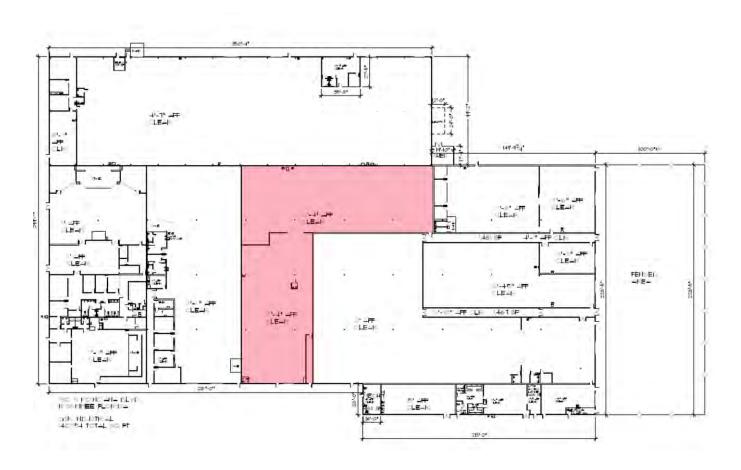

# **SUITE Flamingo**

### Floor Plan

**Asking Rate** 

Negotiable

**Warehouse SF** 

19,932 SF

Warehouse Clear

13

Est'd. OPEX

\$2.50 PSF

Office SF N/A

Office Clear

**Available** 

January 2024

**Built** 1976

**Grade Loading** 

1X