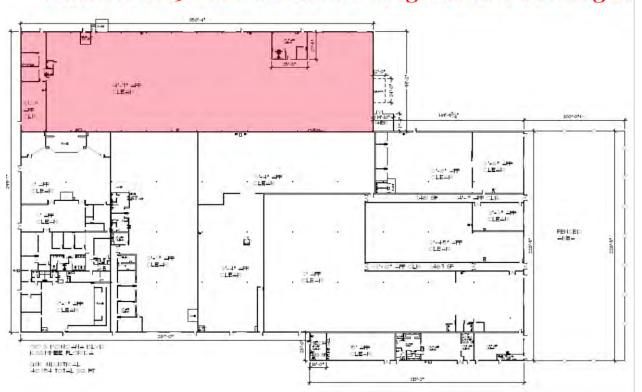

## **SUITE 116-117**

### Floor Plan

### Includes 2.85-Acre Outdoor Storage/Trailer Parking Site

| <b>Asking</b> | Rate |
|---------------|------|
| 1 ISIMIIS     | Hate |

\$13.00 PSF NNN

**Warehouse SF** 

31,500 SF

Clear Height

Est'd. OPEX

\$2.50 PSF

**Office SF** 

3,500 SF

**Dock Loading** 

1X

**Available** 

May 2024

**Built** 

1976

**Grade Loading** 

3X