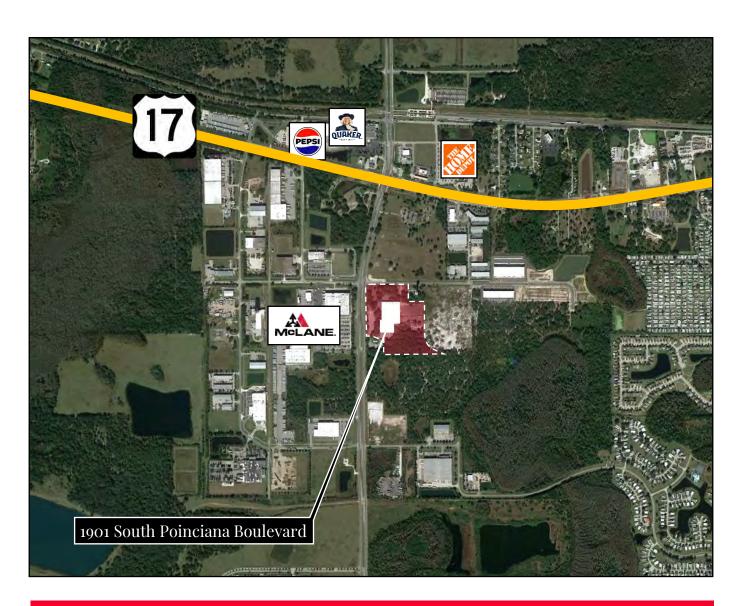

## **LOCATION**

### Aerial

#### **Local Connectivity**

| Route 17<br>I-4               | o.4 mi  |
|-------------------------------|---------|
|                               | 8.9 mi  |
| Orlando International Airport | 22.4 mi |
| Orlando CBD                   | 25.2 mi |