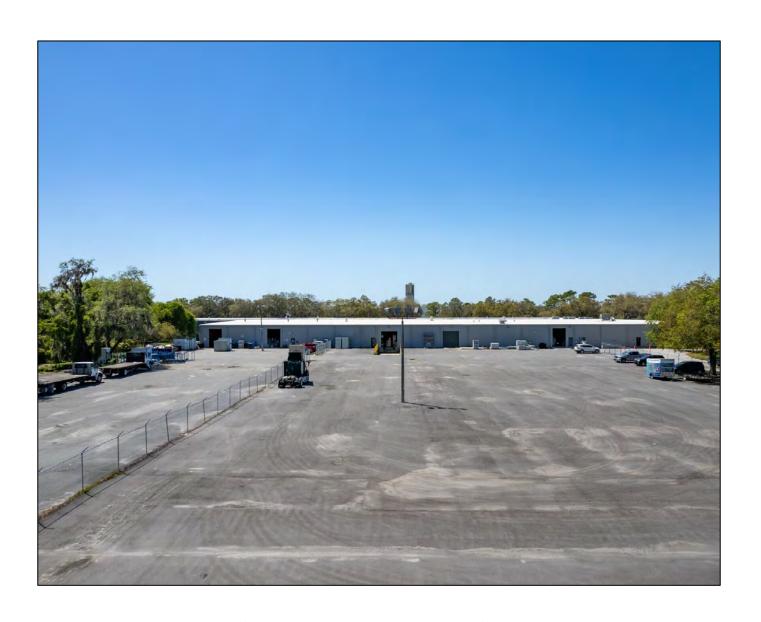

### Outdoor Storage Site

### OUTDOOR SPACE

2.85 Acres

### DOOR ACCESS

1x Dock-High 3x-Drive-In

# SECURED SITE

Fully Fenced and Lit