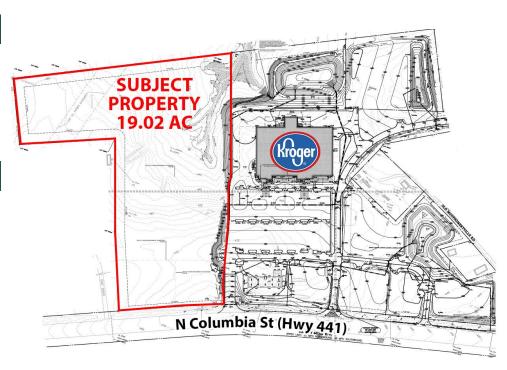

577 Mulberry St, Suite 1100 Macon, GA 31201 478.746.9421 Office https://commercial.fickling.com

| Summary              | Area Info                                             |                |                                                                    | Aerial    |              |             |
|----------------------|-------------------------------------------------------|----------------|--------------------------------------------------------------------|-----------|--------------|-------------|
| PROPERTY INFORMATION |                                                       |                |                                                                    |           |              |             |
| BUILDING             |                                                       |                | SITE                                                               |           |              |             |
| Property Address:    | 2819 North Columbia Street<br>Milledgeville, GA 31061 |                | Site Size: 19.02 AC                                                |           |              |             |
|                      |                                                       |                | Parcel ID:                                                         |           |              | 085 058H    |
| County:              | Baldwin                                               | Baldwin Zoning |                                                                    |           | None – Count | y Land Plan |
| Utilities:           | All Available                                         |                | REDUCED PRICE: \$70,000 PER ACRE<br>SALE PRICE: \$125,000 PER ACRE |           |              |             |
| Frontage:            | 500± ft on North Columbia Street                      |                | Demographics<br>2023                                               | 5 Miles   | 10 Miles     | 15 Miles    |
| Property Taxes:      | \$3,887.59 (2023 est.)                                |                | Population                                                         | 17,647    | 48,716       | 63,972      |
|                      |                                                       |                | Avg HH Income                                                      | \$128,588 | \$95,549     | \$92,251    |
| Traffic Count:       | North Columbia Street – 37,500                        |                | Median Age                                                         | 41.4      | 39.2         | 40.3        |

### NOTES

Great site with high visibility and high traffic. Kroger and adjacent development have a great tenant mix. Ideal for retail, office, medical, or multifamily.

#### LOCATION

Property is located in Baldwin County. Cross easements and access to Kroger development and traffic signal on Highway 441. Surrounding neighbors include Kroger, Biba's Italian Restaurant, Ortho Georgia, Five Star Toyota, Milledgeville Chrysler Dodge Jeep RAM, Element Car Wash, and many more restaurant, retailer, and businesses.