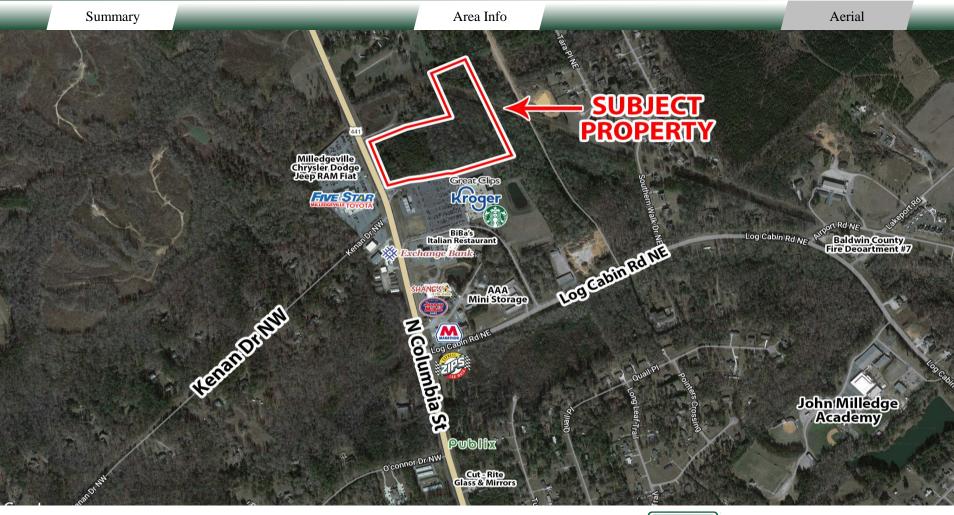

### NOTES

Great site with high visibility and high traffic. Kroger and adjacent development have a great tenant mix. Ideal for retail, office, medical, or multifamily.

#### LOCATION

Property is located in Baldwin County. Cross easements and access to Kroger development and traffic signal on Highway 441. Surrounding neighbors include Kroger, Biba's Italian Restaurant, Ortho Georgia, Five Star Toyota, Milledgeville Chrysler Dodge Jeep RAM, Element Car Wash, and many more restaurant, retailer, and businesses.