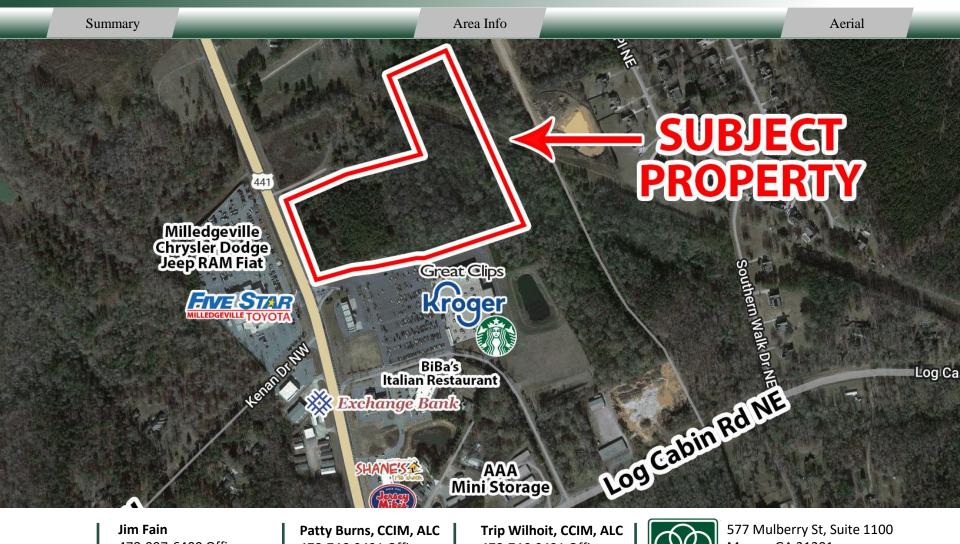

### NOTES

Great site with high visibility and high traffic. Kroger and adjacent development have a great tenant mix. Ideal for retail, office, medical, or multifamily.

#### LOCATION

Property is located in Baldwin County. Cross easements and access to Kroger development and traffic signal on Highway 441. Surrounding neighbors include Kroger, Biba's Italian Restaurant, Ortho Georgia, Five Star Toyota, Milledgeville Chrysler Dodge Jeep RAM, Element Car Wash, and many more restaurant, retailer, and businesses.