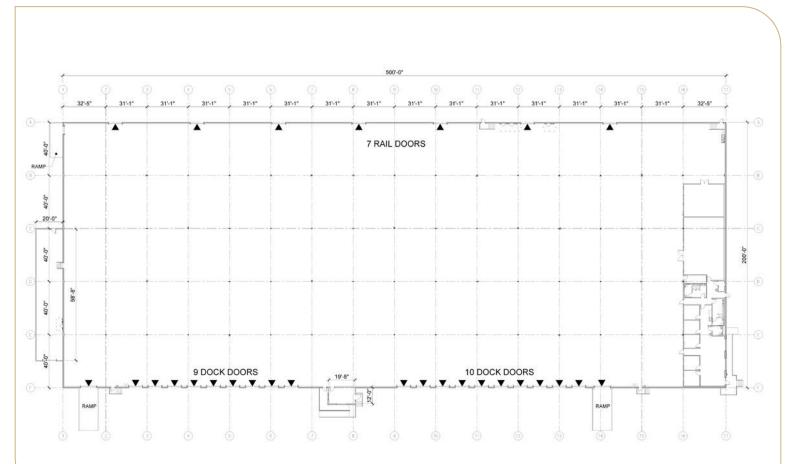

## **BUILDING HIGHLIGHTS**

| Rental Rate    | \$8.95/SF NNN |
|----------------|---------------|
| OPEX*          | \$2.01 PSF    |
| Monthly Rate** | \$98,230.37   |
| Available SF   | 102,430 SF    |
| Warehouse SF   | 97,945 SF     |
| Office SF      | 4,485 SF      |
| Clear Height   | 22'           |
| Zoning         | I-2, I-3      |

| Column Spacing  | 31' w x 40'd   |
|-----------------|----------------|
| Parking         | 0.78/1,000     |
| Fire Protection | Wet            |
| Loading         | Front Load     |
| Dock Doors      | 19 Docks       |
| Drive-In Doors  | 2 Drive-In     |
| Trailer Spaces  | 15 (Off Dock)  |
| Availability    | July 1st, 2024 |