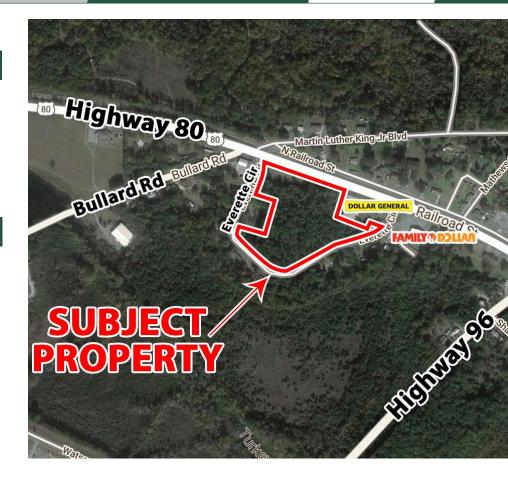

#### **LOCATION**

Located near the historic downtown Jeffersonville, just south of Georgia Forestry Commission. Situated on the corner of Everette Circle and Highway 80. Surrounding neighbors include Georgia Forestry Commission, Dollar General, Family Dollar, Piggly Wiggly, Twiggs County Courthouse, Subway, and others.