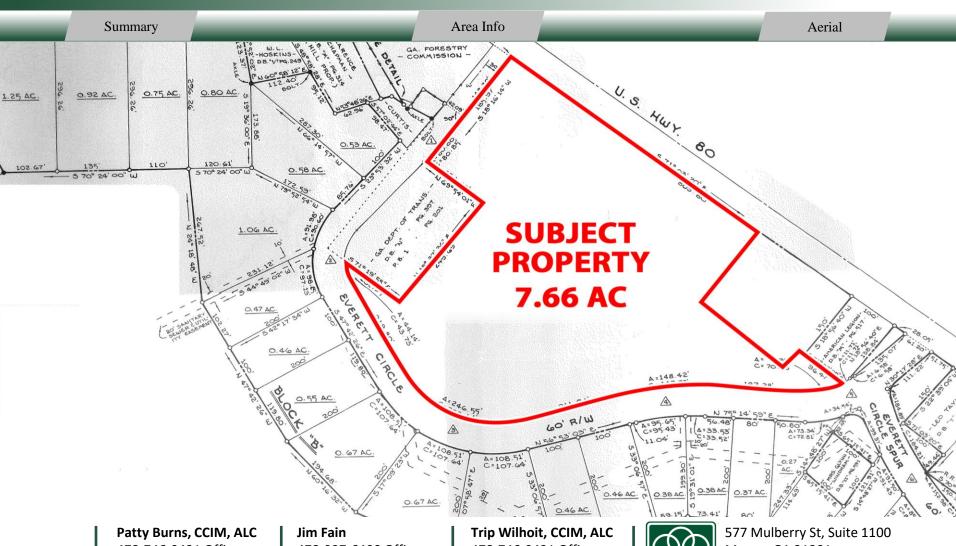

### PROPERTY INFORMATION

#### **PROPERTY**

Property Address: Highway 80

Jeffersonville, GA 31044

County: Twiggs

**Utilities:** All Available

**Topography:** Level & Road Grade

**Frontage:** 595'ft on Highway 80

**Property Taxes:** \$249.31 (2023 est.)

**Traffic Count:** Highway 80 – 7,240 VPD Bullard Road – 1,035 VPD

SITE

**Site Size:** 7.66 AC

Parcel ID: JV02B 036

**Zoning:** R-2

**REDUCED PRICE: \$90,000** 

**SALE PRICE: \$130,000** 

| Demographics<br>2023 | 1 Mile   | 3 Miles  | 5 Miles  |
|----------------------|----------|----------|----------|
| Population           | 359      | 843      | 1,491    |
| Avg HH Income        | \$70,624 | \$70,148 | \$72,406 |
| Median Age           | 52.4     | 53.0     | 52.6     |