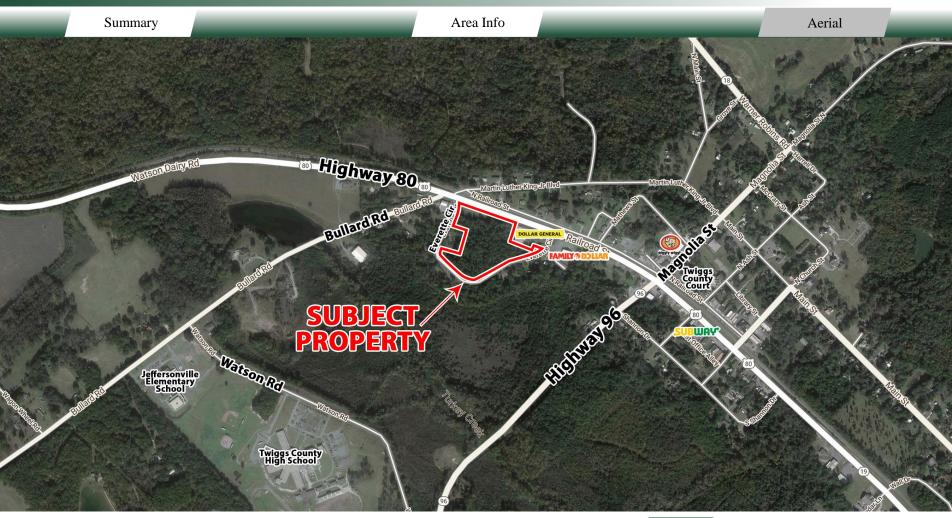

#### **LOCATION**

Located near the historic downtown Jeffersonville, just south of Georgia Forestry Commission. Situated on the corner of Everette Circle and Highway 80. Surrounding neighbors include Georgia Forestry Commission, Dollar General, Family Dollar, Piggly Wiggly, Twiggs County Courthouse, Subway, and others.