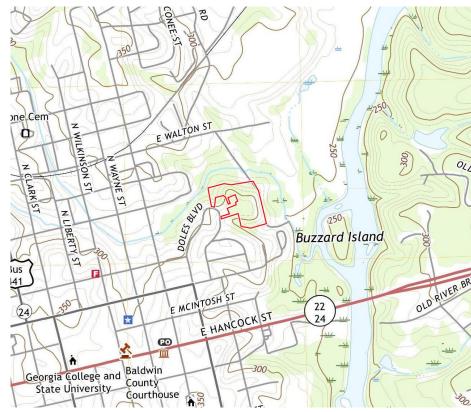

## **TOPOGRAPHY MAP**

CONTACT

Patty Burns, CCIM, ALC 478-746-9421 Office 478-951-5100 Cell patty@fickling.com **Trip Wilhoit, CCIM, ALC** 478-746-9421 Office 478-960-4080 Cell trip@fickling.com

patty@fickling.com

**County:** Baldwin

**Zoning:** 

Single Family Residential 2,

Planned Development

**Utilities:** All available

**Topography:** Gently Rolling

REDUCED PRICE: \$299,000 SALE PRICE: \$350,000

| Demographics 2023 | 1 Mile   | 3 Miles  | 5 Miles  |
|-------------------|----------|----------|----------|
| Population        | 3,672    | 19,548   | 29,956   |
| Avg HH Income     | \$47,975 | \$88,552 | \$90,825 |
| Median Age        | 24.7     | 32.2     | 34.9     |