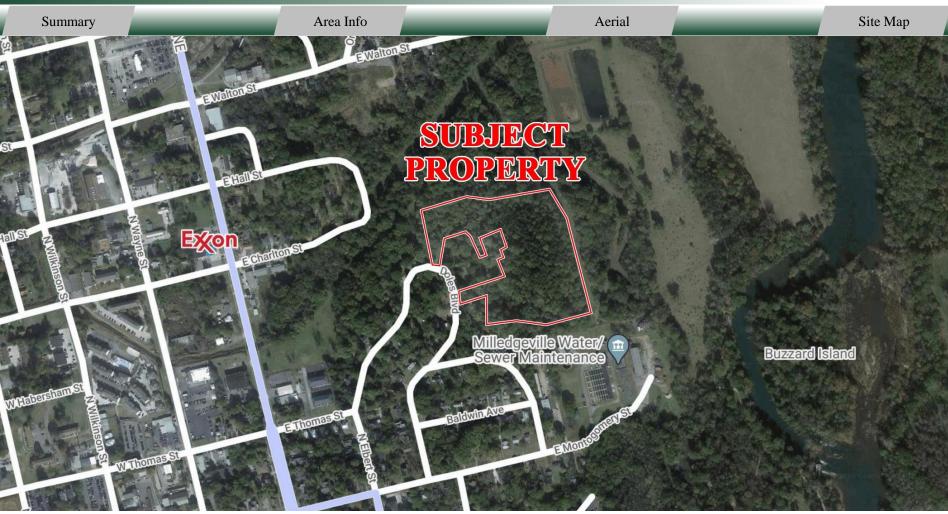

#### **PROPERTY**

**Property Address:** 351, 351A, 361 Doles Boulevard

Milledgeville, GA 31061

SITE

12.1359 Acres

**Parcel IDs:** 

**Site Size:** 

M82-111, M82-112, M82-115

**County:** Baldwin

**Zoning:** 

Single Family Residential 2,

Planned Development

**Utilities:** All available

**Topography:** Gently Rolling

REDUCED PRICE: \$299,000 SALE PRICE: \$350,000

| Demographics 2023 | 1 Mile   | 3 Miles  | 5 Miles  |
|-------------------|----------|----------|----------|
| Population        | 3,672    | 19,548   | 29,956   |
| Avg HH Income     | \$47,975 | \$88,552 | \$90,825 |
| Median Age        | 24.7     | 32.2     | 34.9     |

## **HIGHLIGHTS**

- Walkable to downtown, Oconee River Greenway
  Park, restaurants, and shopping
- Ideal for Multifamily, student housing, single family homes, or condos

#### **NOTES**

Convenient to downtown, Georgia College & State University, the Highway 441 retail corridor, the Navicent Oconee Regional Hospital, Central Georgia Technical College, Georgia Military College, courthouse and government offices.