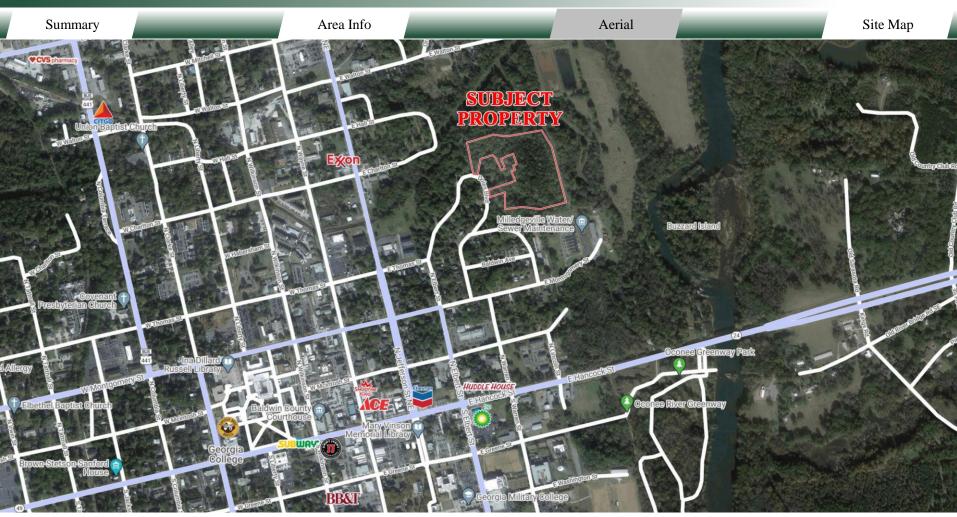

#### **PROPERTY**

**Property Address:** 351, 351A, 361 Doles Boulevard

Milledgeville, GA 31061

SITE

12.1359 Acres

**Parcel IDs:** 

**Site Size:** 

M82-111, M82-112, M82-115

**County:** Baldwin

**Zoning:** 

Single Family Residential 2,

Planned Development

**Utilities:** All available

**Topography:** Gently Rolling

REDUCED PRICE: \$299,000 SALE PRICE: \$350,000

| Demographics 2023 | 1 Mile   | 3 Miles  | 5 Miles  |
|-------------------|----------|----------|----------|
| Population        | 3,672    | 19,548   | 29,956   |
| Avg HH Income     | \$47,975 | \$88,552 | \$90,825 |
| Median Age        | 24.7     | 32.2     | 34.9     |

## **HIGHLIGHTS**

- Walkable to downtown, Oconee River Greenway
  Park, restaurants, and shopping
- Ideal for Multifamily, student housing, single family homes, or condos

#### **NOTES**

Convenient to downtown, Georgia College & State University, the Highway 441 retail corridor, the Navicent Oconee Regional Hospital, Central Georgia Technical College, Georgia Military College, courthouse and government offices.