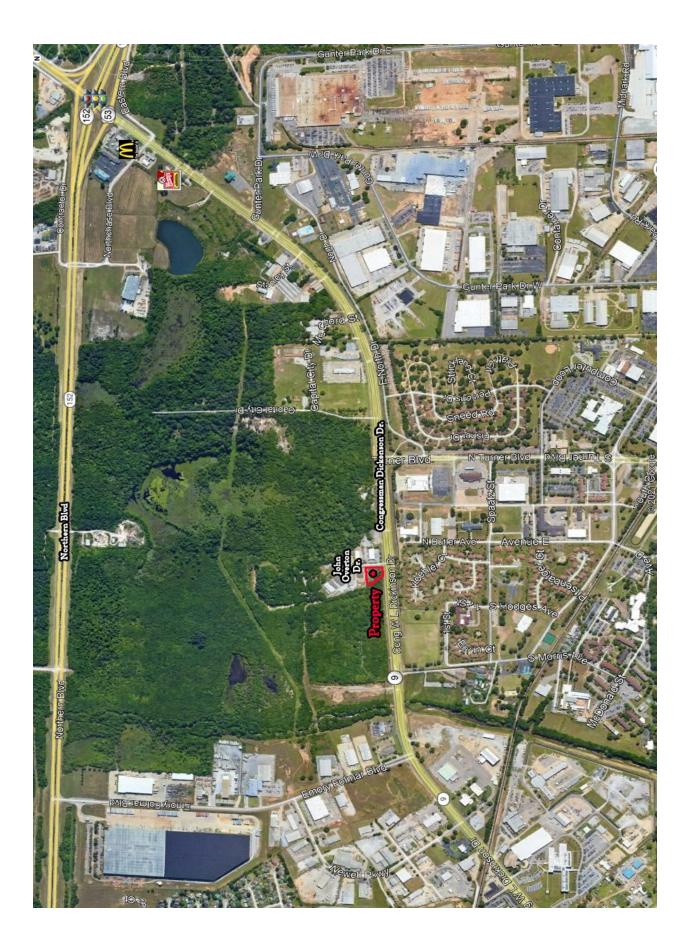

## LOT - John Overton Drive Montgomery, AL 36110

- Sales Price: \$74,000.00
- Land Size:
- Zoning:
- Accessibility:
- Listing Type:
- B-2 Excellent Exclusive

+ 31,772 S.F.

This vacant lot is located at the corner of Congressman Dickenson Drive and John Overton Drive adjacent to the Montgomery Electricians Fraternal Association and across from Gunter Air Force Base. Contact Lee Meriwether, CCIM for more information at (334) 398-1808.