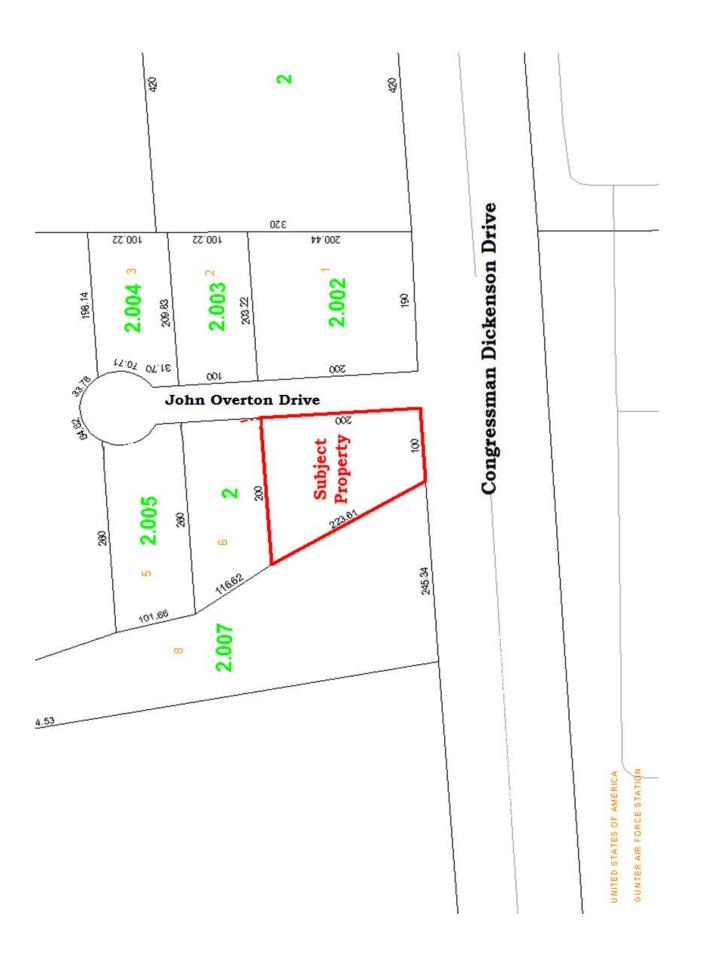

## LOT - John Overton Drive Montgomery, AL 36110

- Sales Price: \$74,000.00
- Land Size:
- Zoning:
- Accessibility:
- Listing Type:
- B-2 Excellent Exclusive

+ 31,772 S.F.

This vacant lot is located at the corner of Congressman Dickenson Drive and John Overton Drive adjacent to the Montgomery Electricians Fraternal Association and across from Gunter Air Force Base. Contact Lee Meriwether, CCIM for more information at (334) 398-1808.