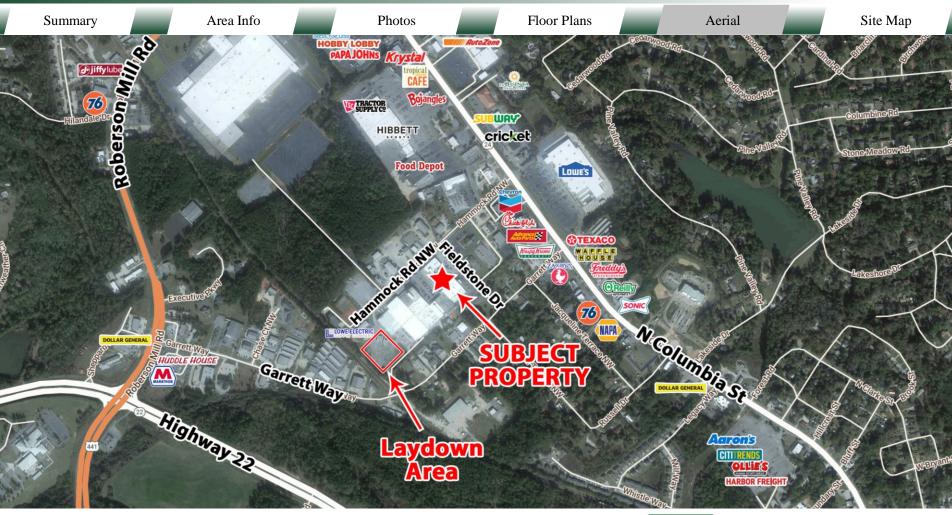

**Utilities:** All Available

**Parking:** Paved and Ample Shared

Notes: Parking lot behind Lowe Electric

is available for Laydown Area Contact Agent for Lease Rate

CONTACT

Patty Burns, CCIM, ALC 478-746-9421 Office 478-951-5100 Cell patty@fickling.com **Trip Wilhoit, CCIM, ALC** 478-746-9421 Office 478-960-4080 Cell trip@fickling.com

Summary Area Info Photos Floor Plans Aerial Site Map

- The Columbia Professional Center is the largest private office complex in Milledgeville, Georgia. The Center offers ~100,000 SF of office space serving the needs of a growing Central Georgia regional community requiring medical, government and professional services.
- With a great tenant mix that includes Family Eye Care Associates, Atlanta Hearing Associates, and RHA Health Services. Neighbors include Lowe's, Hobby Lobby, Ollie's, Harbor Freight, Chick-fil-A, Zaxby's, Sonic, Freddy's Frozen Custard and Steakburgers, and the Milledgeville Mall.
- Convenient to Downtown, Atrium Navicent Hospital, Central Georgia Technical College, Milledgeville-Baldwin Industrial Park, and the retail corridor of Highway 441. Located 2 hours from Atlanta, Milledgeville fosters an active collegiate and recreational community
- Area should continue to grow in parallel to growth in the greater Atlanta, Macon areas as well as from the demand for secondary and retirement homes in this area
- City's 2 colleges (Georgia College and Georgia Military Institute) are core economic growth engines for the region
- Region drawing families and seniors wanting lower cost of living options and recreational outlets (e.g. 2 lakes, trails)
- Future \$5.0 Billion Rivian electric vehicle and battery complex within 1 hour drive (largest investment in Georgia history)