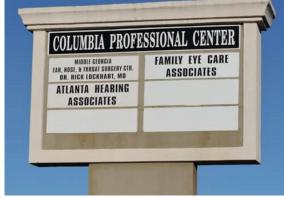

Summary Area Info Photos Floor Plans Aerial Site Map

- The Columbia Professional Center is the largest private office complex in Milledgeville, Georgia. The Center offers ~100,000 SF of office space serving the needs of a growing Central Georgia regional community requiring medical, government and professional services.
- With a great tenant mix that includes Family Eye Care Associates, Atlanta Hearing Associates, and RHA Health Services. Neighbors include Lowe's, Hobby Lobby, Ollie's, Harbor Freight, Chick-fil-A, Zaxby's, Sonic, Freddy's Frozen Custard and Steakburgers, and the Milledgeville Mall.
- Convenient to Downtown, Atrium Navicent Hospital, Central Georgia Technical College, Milledgeville-Baldwin Industrial Park, and the retail corridor of Highway 441. Located 2 hours from Atlanta, Milledgeville fosters an active collegiate and recreational community
- Area should continue to grow in parallel to growth in the greater Atlanta, Macon areas as well as from the demand for secondary and retirement homes in this area
- City's 2 colleges (Georgia College and Georgia Military Institute) are core economic growth engines for the region
- Region drawing families and seniors wanting lower cost of living options and recreational outlets (e.g. 2 lakes, trails)
- Future \$5.0 Billion Rivian electric vehicle and battery complex within 1 hour drive (largest investment in Georgia history)