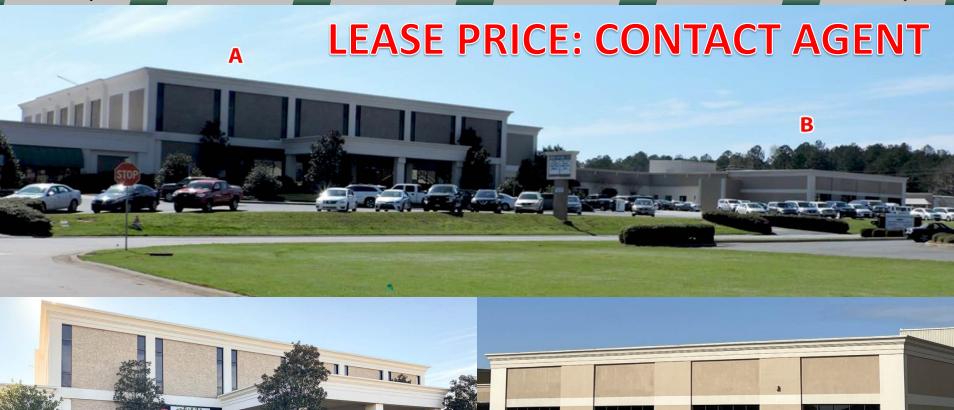

#### BUILDING

**Property Address:** 111 Fieldstone Drive

Milledgeville, GA 31061

**Building Size:**  $\pm 100,000 \text{ SF}$ 

Available Suites: LEASED - 708 SF

2,690 SF

2,300 SF 1,667 SF

Warehouse Space – 8000 SF

#### LEASE PRICE: CONTACT AGENT

Landlord will offer T.I. for long term lease

| Demographics 2023 | 1 Mile    | 3 Miles  | 5 Miles  |
|-------------------|-----------|----------|----------|
| Population        | 2,709     | 17,757   | 27,573   |
| Avg HH Income     | \$107,574 | \$92,394 | \$92,365 |
| Median Age        | 37.7      | 31.5     | 34.8     |

Summary Area Info Photos Floor Plans Aerial Site Map

- The Columbia Professional Center is the largest private office complex in Milledgeville, Georgia. The Center offers ~100,000 SF of office space serving the needs of a growing Central Georgia regional community requiring medical, government and professional services.
- With a great tenant mix that includes Family Eye Care Associates, Atlanta Hearing Associates, and RHA Health Services. Neighbors include Lowe's, Hobby Lobby, Ollie's, Harbor Freight, Chick-fil-A, Zaxby's, Sonic, Freddy's Frozen Custard and Steakburgers, and the Milledgeville Mall.
- Convenient to Downtown, Atrium Navicent Hospital, Central Georgia Technical College, Milledgeville-Baldwin Industrial Park, and the retail corridor of Highway 441. Located 2 hours from Atlanta, Milledgeville fosters an active collegiate and recreational community
- Area should continue to grow in parallel to growth in the greater Atlanta, Macon areas as well as from the demand for secondary and retirement homes in this area
- City's 2 colleges (Georgia College and Georgia Military Institute) are core economic growth engines for the region
- Region drawing families and seniors wanting lower cost of living options and recreational outlets (e.g. 2 lakes, trails)
- Future \$5.0 Billion Rivian electric vehicle and battery complex within 1 hour drive (largest investment in Georgia history)