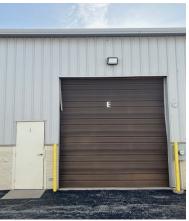

#### INDUSTRIAL FLEX 1,485 SF

**Unit E:** 1,485 SF space has  $\pm$  1,200 SF of office with open office/showroom, 1 private office, 1 bathroom and kitchenette.

The  $\pm$  285 SF warehouse has a 12×12 DID and stairs to the  $\pm$  1,200 SF mezzanine for additional storage.

#### \$1,600.MO. \$12.92 PSF (MOD.GROSS)

| Specifications  |                            |
|-----------------|----------------------------|
| Year Built:     | 1997                       |
| Office Size:    | 1,200 SF                   |
| HVAC System:    | GFA / Central Air (office) |
| Electrical:     | 200 amp 3 Phase            |
| Sprinklers:     | No                         |
| Washrooms:      | 1 ADA                      |
| Ceiling Height: | 9 - 18 ft                  |
| Parking:        | 26 (common)                |
| DID's:          | 1 12×12                    |
| Sewer/Water:    | City                       |
| Zoning:         | М                          |
| Utilities:      | Tenant Responsibility      |
| CAM & Taxes     | Included                   |
| PIN #:          | 19-10-308-005              |