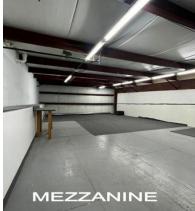

#### INDUSTRIAL FLEX 1,485 SF

**Unit E:** 1,485 SF space has  $\pm$  1,200 SF of office with open office/showroom, 1 private office, 1 bathroom and kitchenette.

The  $\pm$  285 SF warehouse has a 12×12 DID and stairs to the  $\pm$  1,200 SF mezzanine for additional storage.