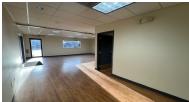

#### INDUSTRIAL FLEX 1,485 SF

**Unit E:** 1,485 SF space has  $\pm$  1,200 SF of office with open office/showroom, 1 private office, 1 bathroom and kitchenette.

The  $\pm$  285 SF warehouse has a 12×12 DID and stairs to the  $\pm$  1,200 SF mezzanine for additional storage.