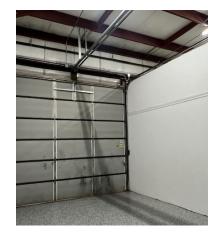

#### INDUSTRIAL FLEX 1,485 SF

**Unit E:** 1,485 SF space has  $\pm$  1,200 SF of office with open office/showroom, 1 private office, 1 bathroom and kitchenette.

The  $\pm$  285 SF warehouse has a 12×12 DID and stairs to the  $\pm$  1,200 SF mezzanine for additional storage.