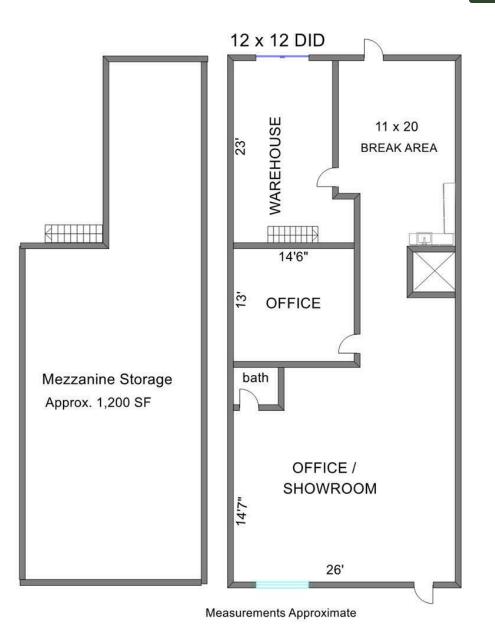

#### INDUSTRIAL FLEX 1,485 SF

**Unit E:** 1,485 SF space has  $\pm$  1,200 SF of office with open office/showroom, 1 private office, 1 bathroom and kitchenette.

The  $\pm$  285 SF warehouse has a 12×12 DID and stairs to the  $\pm$  1,200 SF mezzanine for additional storage.

#### \$1,600.MO. \$12.92 PSF (MOD.GROSS)

| Specifications  |                            |
|-----------------|----------------------------|
| Year Built:     | 1997                       |
| Office Size:    | 1,200 SF                   |
| HVAC System:    | GFA / Central Air (office) |
| Electrical:     | 200 amp 3 Phase            |
| Sprinklers:     | No                         |
| Washrooms:      | 1 ADA                      |
| Ceiling Height: | 9 - 18 ft                  |
| Parking:        | 26 (common)                |
| DID's:          | 1 12×12                    |
| Sewer/Water:    | City                       |
| Zoning:         | М                          |
| Utilities:      | Tenant Responsibility      |
| CAM & Taxes     | Included                   |
| PIN #:          | 19-10-308-005              |