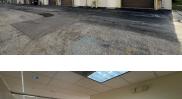

#### INDUSTRIAL FLEX 1,485 SF

**Unit E:** 1,485 SF space has  $\pm$  1,200 SF of office with open office/showroom, 1 private office, 1 bathroom and kitchenette.

The  $\pm$  285 SF warehouse has a 12×12 DID and stairs to the  $\pm$  1,200 SF mezzanine for additional storage.