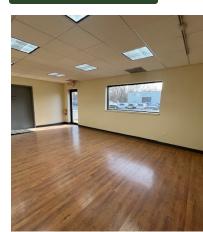

#### INDUSTRIAL FLEX 1,485 SF

**Unit E:** 1,485 SF space has  $\pm$  1,200 SF of office with open office/showroom, 1 private office, 1 bathroom and kitchenette.

The  $\pm$  285 SF warehouse has a 12×12 DID and stairs to the  $\pm$  1,200 SF mezzanine for additional storage.