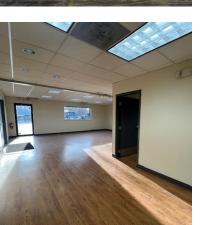

### INDUSTRIAL FLEX 1,485 SF

#### INDUSTRIAL FLEX 1,485 SF

**Unit E:** 1,485 SF space has  $\pm$  1,200 SF of office with open office/showroom, 1 private office, 1 bathroom and kitchenette.

The  $\pm$  285 SF warehouse has a 12×12 DID and stairs to the  $\pm$  1,200 SF mezzanine for additional storage.