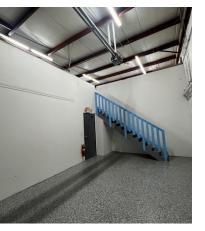

#### INDUSTRIAL FLEX 1,485 SF

**Unit E:** 1,485 SF space has  $\pm$  1,200 SF of office with open office/showroom, 1 private office, 1 bathroom and kitchenette.

The  $\pm$  285 SF warehouse has a 12×12 DID and stairs to the  $\pm$  1,200 SF mezzanine for additional storage.