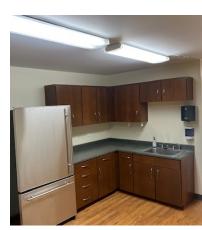

#### INDUSTRIAL FLEX 1,485 SF

**Unit E:** 1,485 SF space has  $\pm$  1,200 SF of office with open office/showroom, 1 private office, 1 bathroom and kitchenette.

The  $\pm$  285 SF warehouse has a 12×12 DID and stairs to the  $\pm$  1,200 SF mezzanine for additional storage.