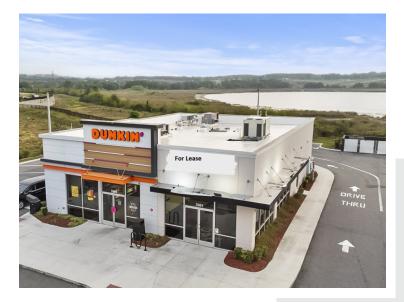

## **Retail Space**

3301 S Highway 27 Clermont, FL 34711

## **RETAIL SPACE**

ANNUAL RENT: \$36.00/ PER SQ. FT.

PROPERTY ADDRESS: SUITE B 3301 S HIGHWAY 27 CLERMONT, FL 34711

YEAR BUILT: 2021

**RENTABLE AREA** 1,408 SQ. FT.

## **PROPERTY OVERVIEW**

A 2021 building with an available built-out 1,408 SF retail space attached to a Dunkin. This space features tall ceiling heights, two ADA restrooms, an HVAC system, tile flooring, plenty of natural light, kitchen equipment, 3 sink cleaning stations, and commercial-grade refrigeration. The growing population in Clermont provides high traffic volume throughout the day at this location. Surrounded by shopping, dining, office space, and future planned development this space represents an outstanding opportunity for a sandwich shop, burger restaurant, pizza place, hair / nail salon, or any other type of retail space looking to thrive in a bustling environment. The NNN fee is \$8.52 SF.