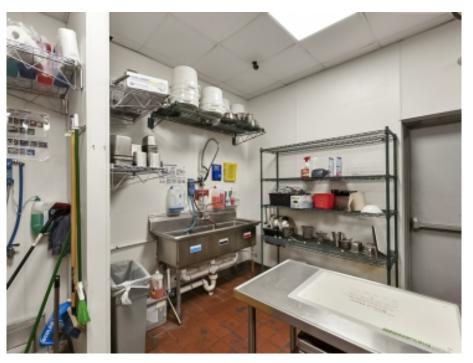

## **PROPERTY OVERVIEW**

A 2021 building with an available built-out 1,408 SF retail space attached to a Dunkin. This space features tall ceiling heights, two ADA restrooms, an HVAC system, tile flooring, plenty of natural light, kitchen equipment, 3 sink cleaning stations, and commercial-grade refrigeration. The growing population in Clermont provides high traffic volume throughout the day at this location. Surrounded by shopping, dining, office space, and future planned development this space represents an outstanding opportunity for a sandwich shop, burger restaurant, pizza place, hair / nail salon, or any other type of retail space looking to thrive in a bustling environment. The NNN fee is \$8.52 SF.