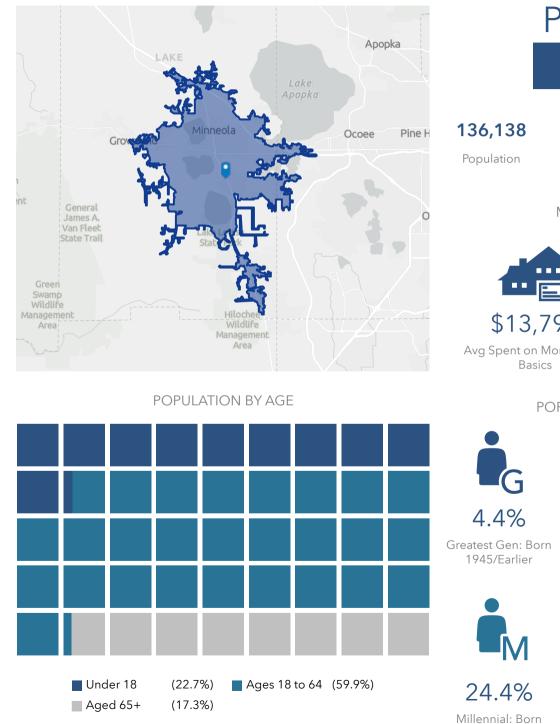

#### POPULATION TRENDS AND KEY INDICATORS US-27 N, Clermont, Florida, 34711 2 Drive time of 10 minutes 2.59 \$81,329 \$330,010 27,300 41.4 94 101 72 Median Age Median Household Median Home Value Wealth Index Households Avg Size Housing Diversity Household Income Affordability Index MORTGAGE INDICATORS Historical Trends: Population 71,000 -% 70,000 69,000

\$13,385 Avg Spent on Mortgage & Basics

24.4% Percent of Income for Mortgage

#### POPULATION BY GENERATION

1946 to 1964

22.3% Baby Boomer: Born

Generation X: Born 1965 to 1980

Generation Z: Born 1999 to 2016

7.7% Alpha: Born 2017 to Present

Source: This infographic contains data provided by Esri (2023, 2028), Esri-U.S. BLS (2023), ACS (2017-2021). © 2024 Esri