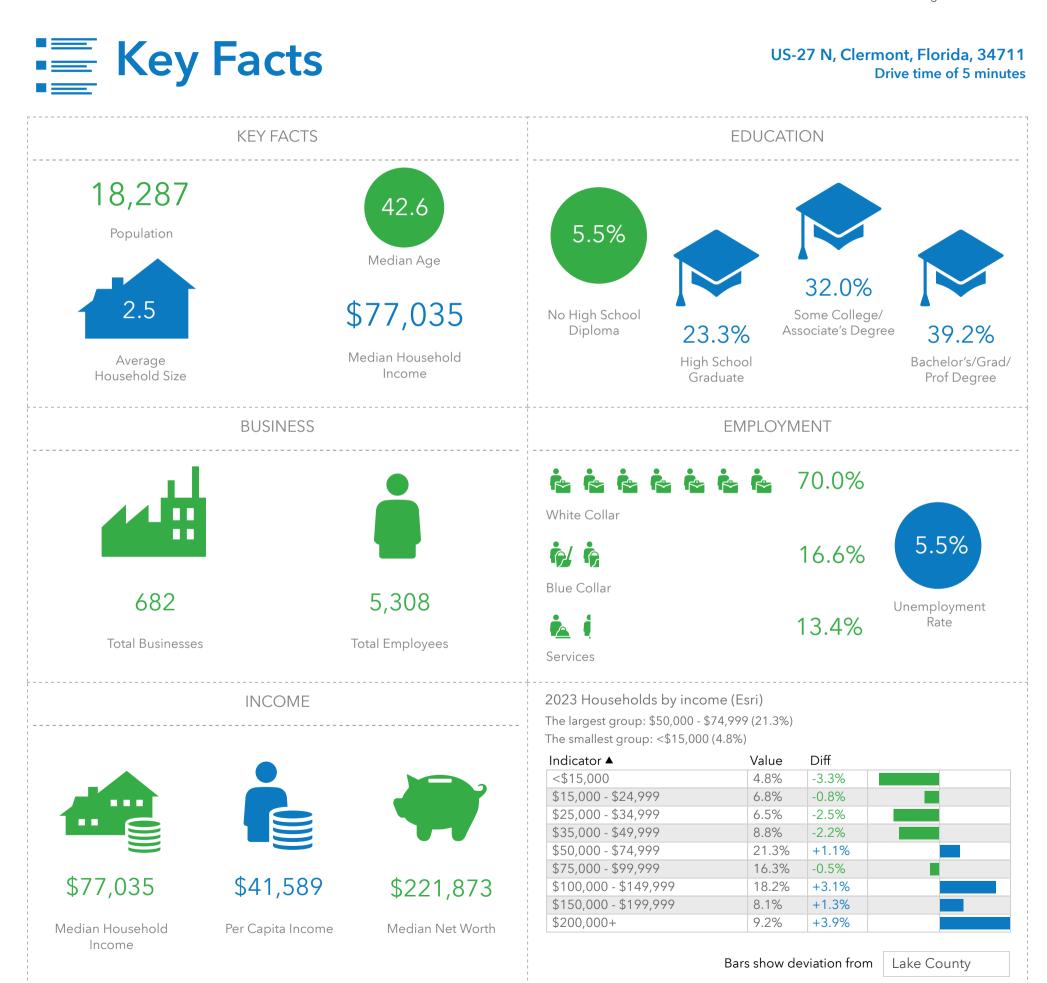

#### 3301 Hwy 27 Clermont, FL 34711

**Key Facts** 

US-27 N, Clermont, Florida, 34711 (10 minutes) US-27 N, Clermont, Florida, 34711 Drive time of 10 minutes Prepared by Esri Latitude: 28.51798 Longitude: -81.72725

#### US-27 N, Clermont, Florida, 34711 Drive time of 10 minutes

Source: This infographic contains data provided by Esri (2023, 2028), Esri-Data Axle (2023). © 2024 Esri