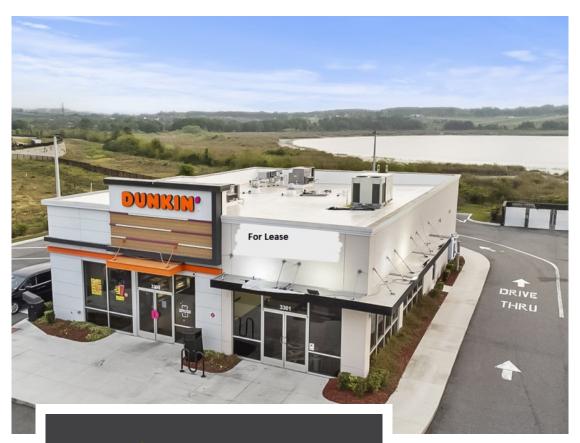

## **Retail Space**

3301 S Highway 27 Clermont, FL 34711

## **RETAIL SPACE**

ANNUAL RENT: \$36.00/ PER SQ. FT.

PROPERTY ADDRESS: SUITE B 3301 S HIGHWAY 27 CLERMONT, FL 34711

YEAR BUILT: 2021

**RENTABLE AREA** 1,408 SQ. FT.

## **PROPERTY OVERVIEW**

A 2021 building with an available built-out 1,408 SF retail space attached to a Dunkin. This space features tall ceiling heights, two ADA restrooms, an HVAC system, tile flooring, plenty of natural light, kitchen equipment, 3 sink cleaning stations, and commercial-grade refrigeration. The growing population in Clermont provides high traffic volume throughout the day at this location. Surrounded by shopping, dining, office space, and future planned development this space represents an outstanding opportunity for a sandwich shop, burger restaurant, pizza place, hair / nail salon, or any other type of retail space looking to thrive in a bustling environment. The NNN fee is \$8.52 SF.