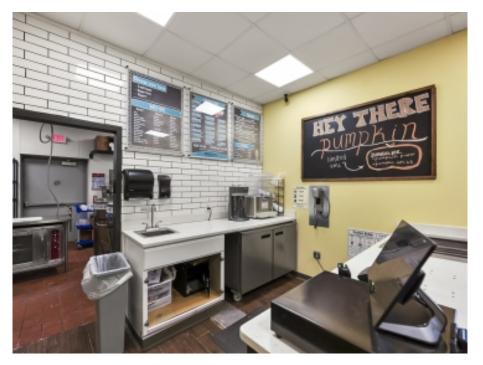

## **PROPERTY OVERVIEW**

A 2021 building with an available built-out 1,408 SF retail space attached to a Dunkin. This space features tall ceiling heights, two ADA restrooms, an HVAC system, tile flooring, plenty of natural light, kitchen equipment, 3 sink cleaning stations, and commercial-grade refrigeration. The growing population in Clermont provides high traffic volume throughout the day at this location. Surrounded by shopping, dining, office space, and future planned development this space represents an outstanding opportunity for a sandwich shop, burger restaurant, pizza place, hair / nail salon, or any other type of retail space looking to thrive in a bustling environment. The NNN fee is \$8.52 SF.