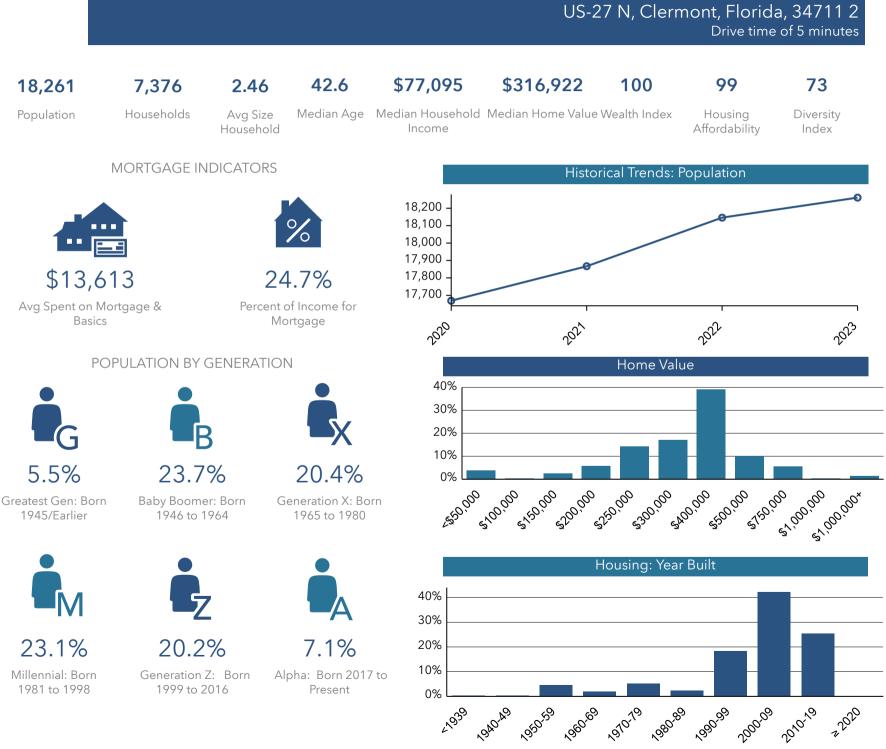

## 3301 US Hwy 27 Clermont, FL 34711

US-27 N, Clermont, Florida, 34711 2 (5 minutes) US-27 N, Clermont, Florida, 34711 Drive time of 5 minutes

# POPULATION TRENDS AND KEY INDICATORS

**Contraction Contraction Contr** 

\$13,385 Avg Spent on Mortgage & Basics

24.4% Percent of Income for Mortgage

#### POPULATION BY GENERATION

1946 to 1964

22.3% Baby Boomer: Born

Generation X: Born 1965 to 1980

Generation Z: Born 1999 to 2016

7.7% Alpha: Born 2017 to Present

Source: This infographic contains data provided by Esri (2023, 2028), Esri-U.S. BLS (2023), ACS (2017-2021). © 2024 Esri