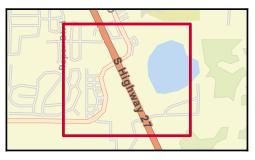

### Traffic Count Map - Close Up

US-27 N, Clermont, Florida, 34711 Drive time: 5, 10, 15 minute radii Prepared by Esri

Latitude: 28.51798 Longitude: -81.72725

Source: ©2023 Kalibrate Technologies (Q4 2023).

- Average Daily Traffic Volume
  Up to 6,000 vehicles per day
- ▲6,001 15,000
- ▲ 15,001 30,000
- ▲ 30,001 50,000
- ▲ 50,001 100,000
- ▲More than 100,000 per day