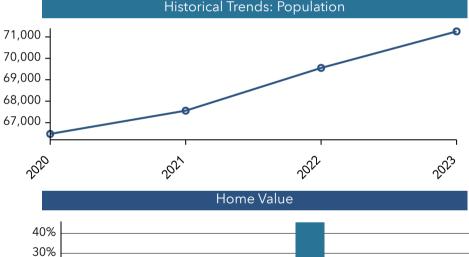

#### POPULATION TRENDS AND KEY INDICATORS US-27 N, Clermont, Florida, 34711 2 Drive time of 10 minutes 2.59 \$81,329 \$330,010 27,300 41.4 94 101 72 Median Age Median Household Median Home Value Wealth Index Households Avg Size Housing Diversity Household Income Affordability Index MORTGAGE INDICATORS Historical Trends: Population 71,000 -% 70,000 69,000