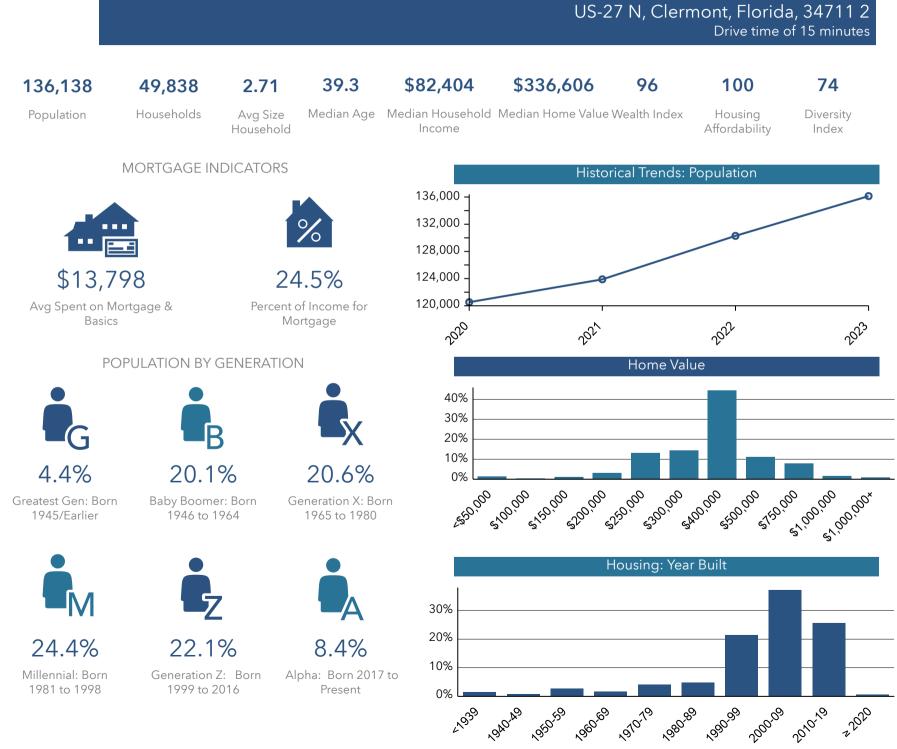

## 3301 US Hwy 27 Clermont, FL 34711

US-27 N, Clermont, Florida, 34711 2 (15 minutes) US-27 N, Clermont, Florida, 34711 Drive time of 15 minutes

# POPULATION TRENDS AND KEY INDICATORS

1000

1960.69

1970-79

1980,89

22020

Source: This infographic contains data provided by Esri (2023, 2028), Esri-U.S. BLS (2023), ACS (2017-2021). © 2024 Esri

3301 Hwy 27 Clermont, FL 34711

\$13,385 Avg Spent on Mortgage & Basics

24.4% Percent of Income for Mortgage

#### POPULATION BY GENERATION

1946 to 1964

22.3% Baby Boomer: Born

Generation X: Born 1965 to 1980

Generation Z: Born 1999 to 2016

7.7% Alpha: Born 2017 to Present

Source: This infographic contains data provided by Esri (2023, 2028), Esri-U.S. BLS (2023), ACS (2017-2021). © 2024 Esri