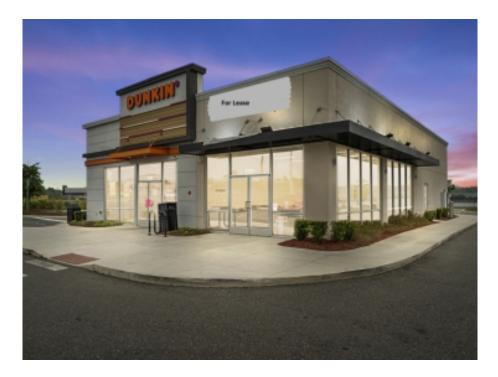

## **RETAIL SPACE**

ANNUAL RENT: \$36.00/ PER SQ. FT.

PROPERTY ADDRESS: SUITE B 3301 S HIGHWAY 27 CLERMONT, FL 34711

YEAR BUILT: 2021

**RENTABLE AREA** 1,408 SQ. FT.

## **PROPERTY OVERVIEW**

A 2021 building with an available built-out 1,408 SF retail space attached to a Dunkin. This space features tall ceiling heights, two ADA restrooms, an HVAC system, tile flooring, plenty of natural light, kitchen equipment, 3 sink cleaning stations, and commercial-grade refrigeration. The growing population in Clermont provides high traffic volume throughout the day at this location. Surrounded by shopping, dining, office space, and future planned development this space represents an outstanding opportunity for a sandwich shop, burger restaurant, pizza place, hair / nail salon, or any other type of retail space looking to thrive in a bustling environment. The NNN fee is \$8.52 SF.