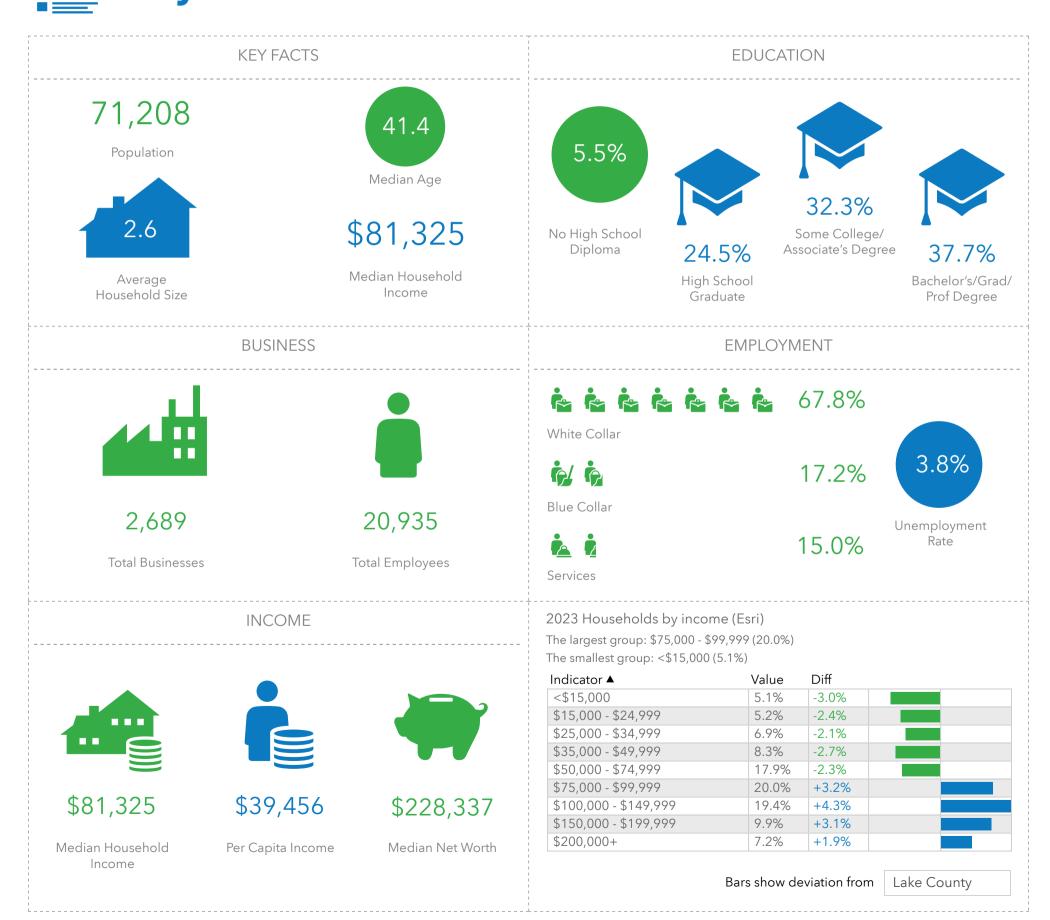

#### 3301 Hwy 27 Clermont, FL 34711

**Key Facts** 

**KEY FACTS** 

US-27 N, Clermont, Florida, 34711 (15 minutes) US-27 N, Clermont, Florida, 34711 Drive time of 15 minutes Prepared by Esri Latitude: 28.51798 Longitude: -81.72725

# US-27 N, Clermont, Florida, 34711 Drive time of 15 minutes EDUCATION

Source: This infographic contains data provided by Esri (2023, 2028), Esri-Data Axle (2023). © 2024 Esri