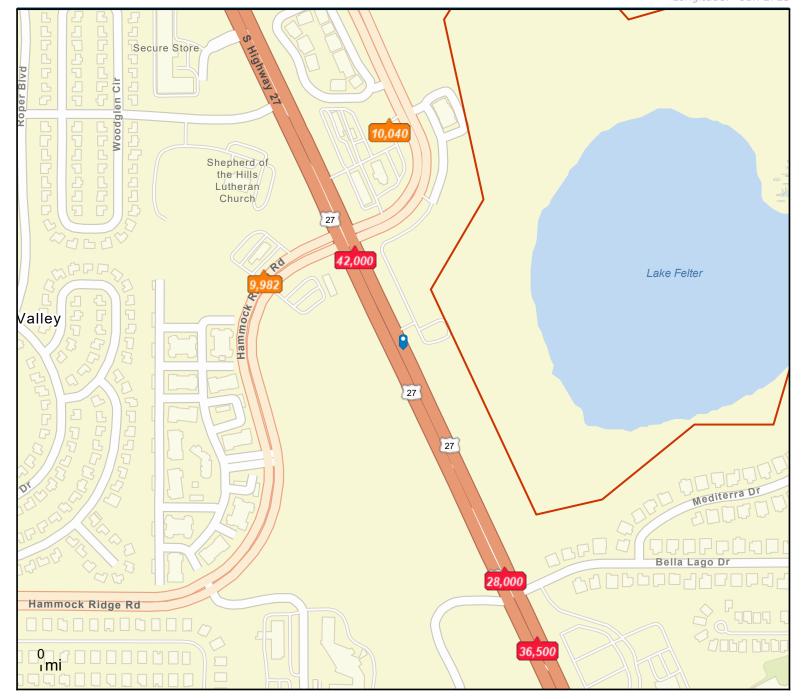

### Traffic Count Map - Close Up

US-27 N, Clermont, Florida, 34711 Drive time: 5, 10, 15 minute radii Prepared by Esri

Latitude: 28.51798 Longitude: -81.72725

Source: ©2023 Kalibrate Technologies (Q4 2023).

- Average Daily Traffic Volume
  Up to 6,000 vehicles per day
- ▲6,001 15,000
- ▲ 15,001 30,000
- ▲ 30,001 50,000
- ▲ 50,001 100,000
- ▲More than 100,000 per day