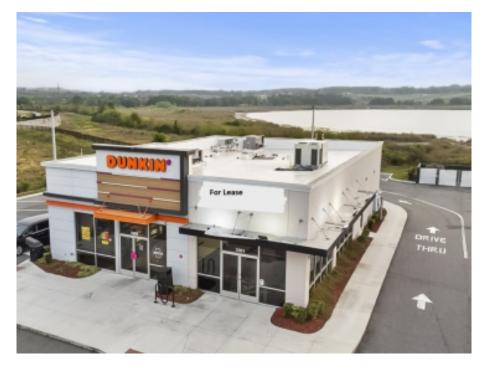

## **Retail Space**

3301 S Highway 27 Clermont, FL 34711

## **RETAIL SPACE**

ANNUAL RENT: \$36.00/ PER SQ. FT.

PROPERTY ADDRESS: SUITE B 3301 S HIGHWAY 27 CLERMONT, FL 34711

YEAR BUILT: 2021

**RENTABLE AREA** 1,408 SQ. FT.

## **PROPERTY OVERVIEW**

A 2021 building with an available built-out 1,408 SF retail space attached to a Dunkin. This space features tall ceiling heights, two ADA restrooms, an HVAC system, tile flooring, plenty of natural light, kitchen equipment, 3 sink cleaning stations, and commercial-grade refrigeration. The growing population in Clermont provides high traffic volume throughout the day at this location. Surrounded by shopping, dining, office space, and future planned development this space represents an outstanding opportunity for a sandwich shop, burger restaurant, pizza place, hair / nail salon, or any other type of retail space looking to thrive in a bustling environment. The NNN fee is \$8.52 SF.