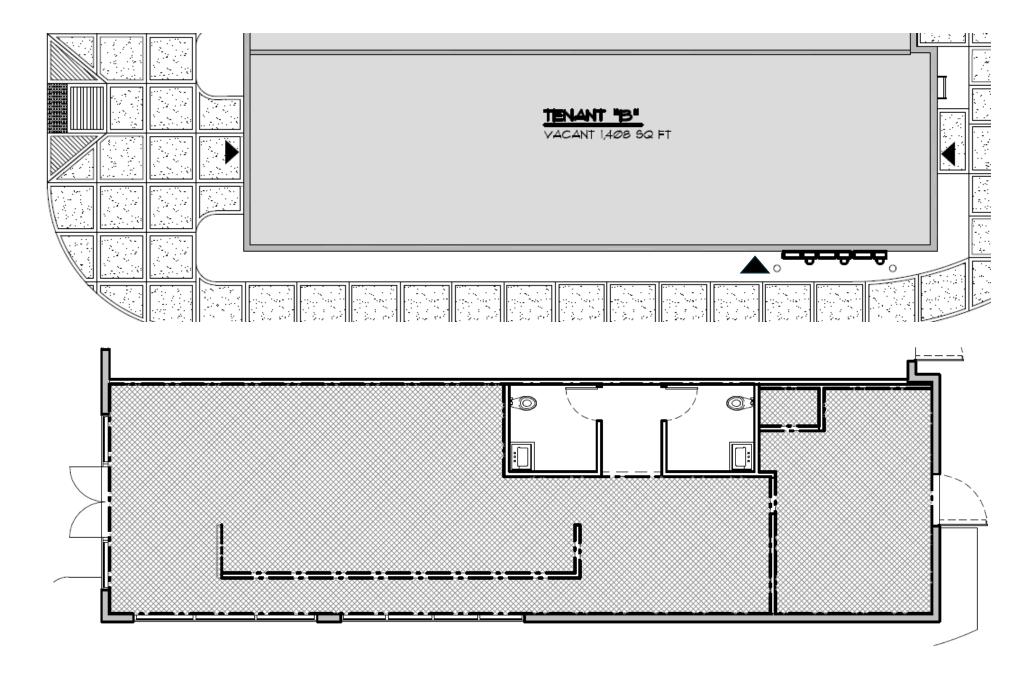

## **RETAIL SPACE**

ANNUAL RENT: \$36.00/ PER SQ. FT.

PROPERTY ADDRESS: SUITE B 3301 S HIGHWAY 27 CLERMONT, FL 34711

YEAR BUILT: 2021

**RENTABLE AREA** 1,408 SQ. FT.

## **PROPERTY OVERVIEW**

A 2021 building with an available built-out 1,408 SF retail space attached to a Dunkin. This space features tall ceiling heights, two ADA restrooms, an HVAC system, tile flooring, plenty of natural light, kitchen equipment, 3 sink cleaning stations, and commercial-grade refrigeration. The growing population in Clermont provides high traffic volume throughout the day at this location. Surrounded by shopping, dining, office space, and future planned development this space represents an outstanding opportunity for a sandwich shop, burger restaurant, pizza place, hair / nail salon, or any other type of retail space looking to thrive in a bustling environment. The NNN fee is \$8.52 SF.