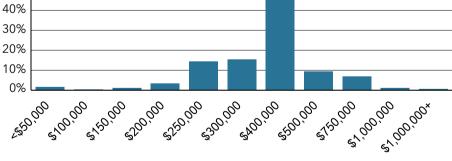

#### POPULATION TRENDS AND KEY INDICATORS US-27 N, Clermont, Florida, 34711 2 Drive time of 10 minutes 2.59 \$81,329 \$330,010 27,300 41.4 94 101 72 Median Age Median Household Median Home Value Wealth Index Households Avg Size Housing Diversity Household Income Affordability Index MORTGAGE INDICATORS Historical Trends: Population 71,000 -% 70,000 69,000