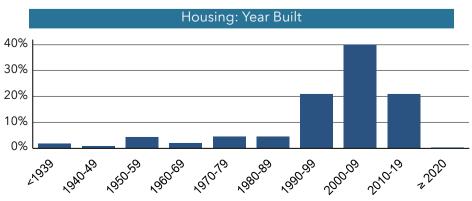

# POPULATION TRENDS AND KEY INDICATORS

1000

1960.69

1970-79

1980,89

22020

Source: This infographic contains data provided by Esri (2023, 2028), Esri-U.S. BLS (2023), ACS (2017-2021). © 2024 Esri

3301 Hwy 27 Clermont, FL 34711