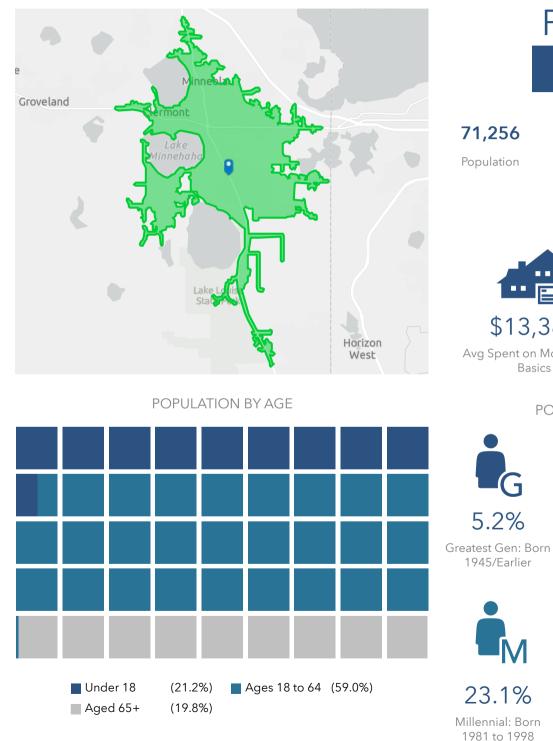

## 3301 US Hwy 27 Clermont, FL 34711

US-27 N, Clermont, Florida, 34711 2 (10 minutes) US-27 N, Clermont, Florida, 34711 Drive time of 10 minutes

#### POPULATION TRENDS AND KEY INDICATORS US-27 N, Clermont, Florida, 34711 2 Drive time of 10 minutes 2.59 \$81,329 \$330,010 27,300 41.4 94 101 72 Median Age Median Household Median Home Value Wealth Index Households Avg Size Housing Diversity Household Income Affordability Index MORTGAGE INDICATORS Historical Trends: Population 71,000 -% 70,000 69,000