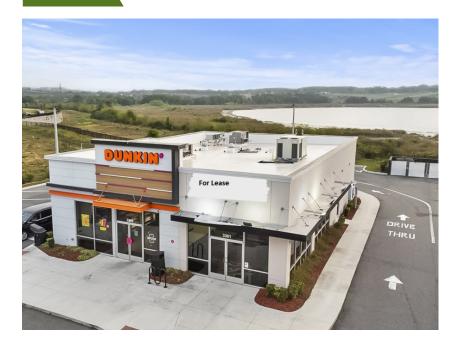

## **Retail Space**

3301 S Highway 27 Clermont, FL 34711

## **RETAIL SPACE**

ANNUAL RENT: \$36.00/ PER SQ. FT.

PROPERTY ADDRESS: SUITE B 3301 S HIGHWAY 27 CLERMONT, FL 34711

YEAR BUILT: 2021

**RENTABLE AREA** 1,408 SQ. FT.

## **PROPERTY OVERVIEW**

A 2021 building with an available built-out 1,408 SF retail space attached to a Dunkin. This space features tall ceiling heights, two ADA restrooms, an HVAC system, tile flooring, plenty of natural light, kitchen equipment, 3 sink cleaning stations, and commercial-grade refrigeration. The growing population in Clermont provides high traffic volume throughout the day at this location. Surrounded by shopping, dining, office space, and future planned development this space represents an outstanding opportunity for a sandwich shop, burger restaurant, pizza place, hair / nail salon, or any other type of retail space looking to thrive in a bustling environment. The NNN fee is \$8.52 SF.