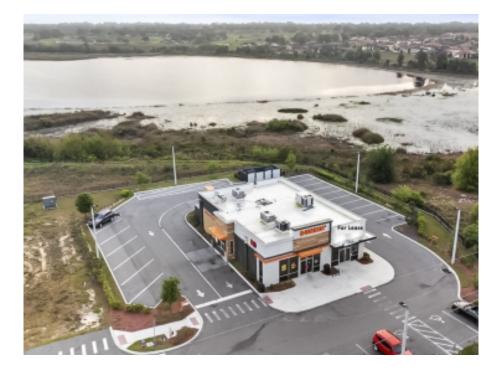

## **Retail Space**

3301 S Highway 27 Clermont, FL 34711

## **RETAIL SPACE**

ANNUAL RENT: \$36.00/ PER SQ. FT.

PROPERTY ADDRESS: SUITE B 3301 S HIGHWAY 27 CLERMONT, FL 34711

YEAR BUILT: 2021

**RENTABLE AREA** 1,408 SQ. FT.

## **PROPERTY OVERVIEW**

A 2021 building with an available built-out 1,408 SF retail space attached to a Dunkin. This space features tall ceiling heights, two ADA restrooms, an HVAC system, tile flooring, plenty of natural light, kitchen equipment, 3 sink cleaning stations, and commercial-grade refrigeration. The growing population in Clermont provides high traffic volume throughout the day at this location. Surrounded by shopping, dining, office space, and future planned development this space represents an outstanding opportunity for a sandwich shop, burger restaurant, pizza place, hair / nail salon, or any other type of retail space looking to thrive in a bustling environment. The NNN fee is \$8.52 SF.