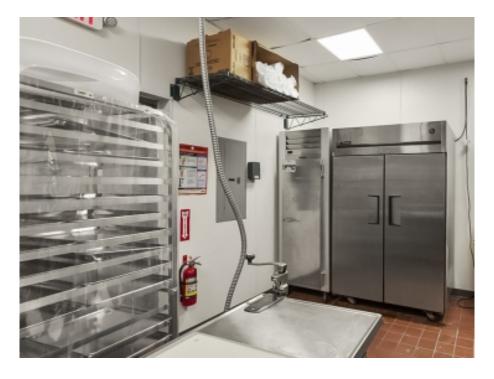

## **PROPERTY OVERVIEW**

A 2021 building with an available built-out 1,408 SF retail space attached to a Dunkin. This space features tall ceiling heights, two ADA restrooms, an HVAC system, tile flooring, plenty of natural light, kitchen equipment, 3 sink cleaning stations, and commercial-grade refrigeration. The growing population in Clermont provides high traffic volume throughout the day at this location. Surrounded by shopping, dining, office space, and future planned development this space represents an outstanding opportunity for a sandwich shop, burger restaurant, pizza place, hair / nail salon, or any other type of retail space looking to thrive in a bustling environment. The NNN fee is \$8.52 SF.