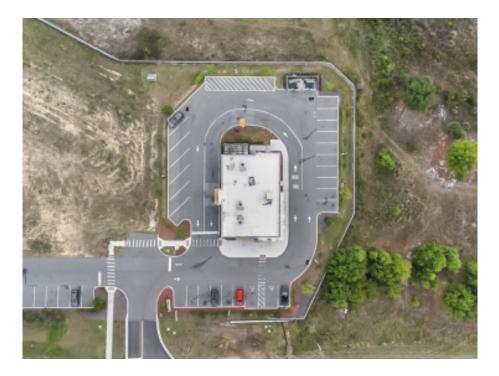

## **RETAIL SPACE**

ANNUAL RENT: \$36.00/ PER SQ. FT.

PROPERTY ADDRESS: SUITE B 3301 S HIGHWAY 27 CLERMONT, FL 34711

YEAR BUILT: 2021

**RENTABLE AREA** 1,408 SQ. FT.

## **PROPERTY OVERVIEW**

A 2021 building with an available built-out 1,408 SF retail space attached to a Dunkin. This space features tall ceiling heights, two ADA restrooms, an HVAC system, tile flooring, plenty of natural light, kitchen equipment, 3 sink cleaning stations, and commercial-grade refrigeration. The growing population in Clermont provides high traffic volume throughout the day at this location. Surrounded by shopping, dining, office space, and future planned development this space represents an outstanding opportunity for a sandwich shop, burger restaurant, pizza place, hair / nail salon, or any other type of retail space looking to thrive in a bustling environment. The NNN fee is \$8.52 SF.