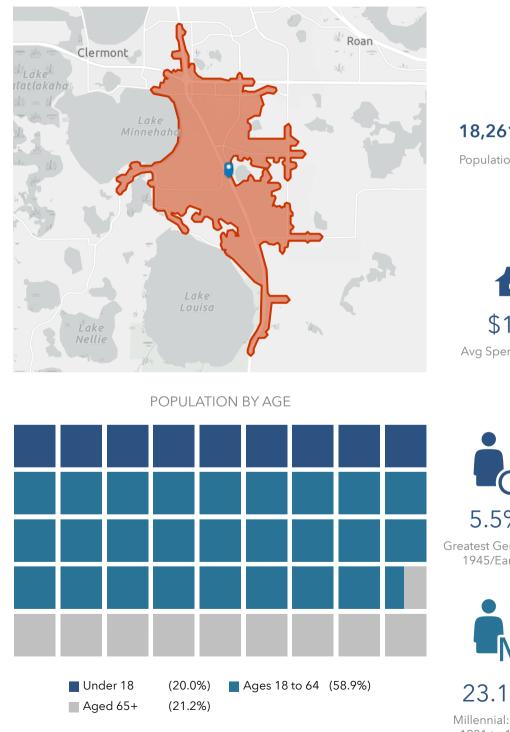

## 3301 US Hwy 27 Clermont, FL 34711

US-27 N, Clermont, Florida, 34711 2 (5 minutes) US-27 N, Clermont, Florida, 34711 Drive time of 5 minutes

# POPULATION TRENDS AND KEY INDICATORS

**Contraction Contraction Contr** 