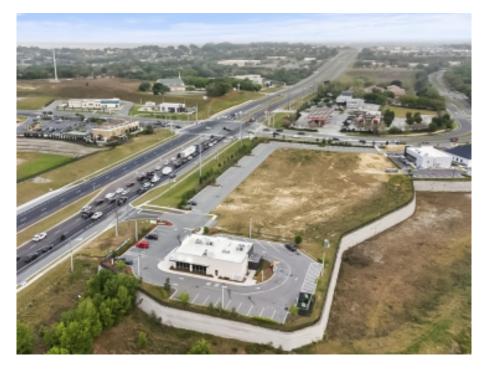

## **RETAIL SPACE**

ANNUAL RENT: \$36.00/ PER SQ. FT.

PROPERTY ADDRESS: SUITE B 3301 S HIGHWAY 27 CLERMONT, FL 34711

YEAR BUILT: 2021

**RENTABLE AREA** 1,408 SQ. FT.

## **PROPERTY OVERVIEW**

A 2021 building with an available built-out 1,408 SF retail space attached to a Dunkin. This space features tall ceiling heights, two ADA restrooms, an HVAC system, tile flooring, plenty of natural light, kitchen equipment, 3 sink cleaning stations, and commercial-grade refrigeration. The growing population in Clermont provides high traffic volume throughout the day at this location. Surrounded by shopping, dining, office space, and future planned development this space represents an outstanding opportunity for a sandwich shop, burger restaurant, pizza place, hair / nail salon, or any other type of retail space looking to thrive in a bustling environment. The NNN fee is \$8.52 SF.