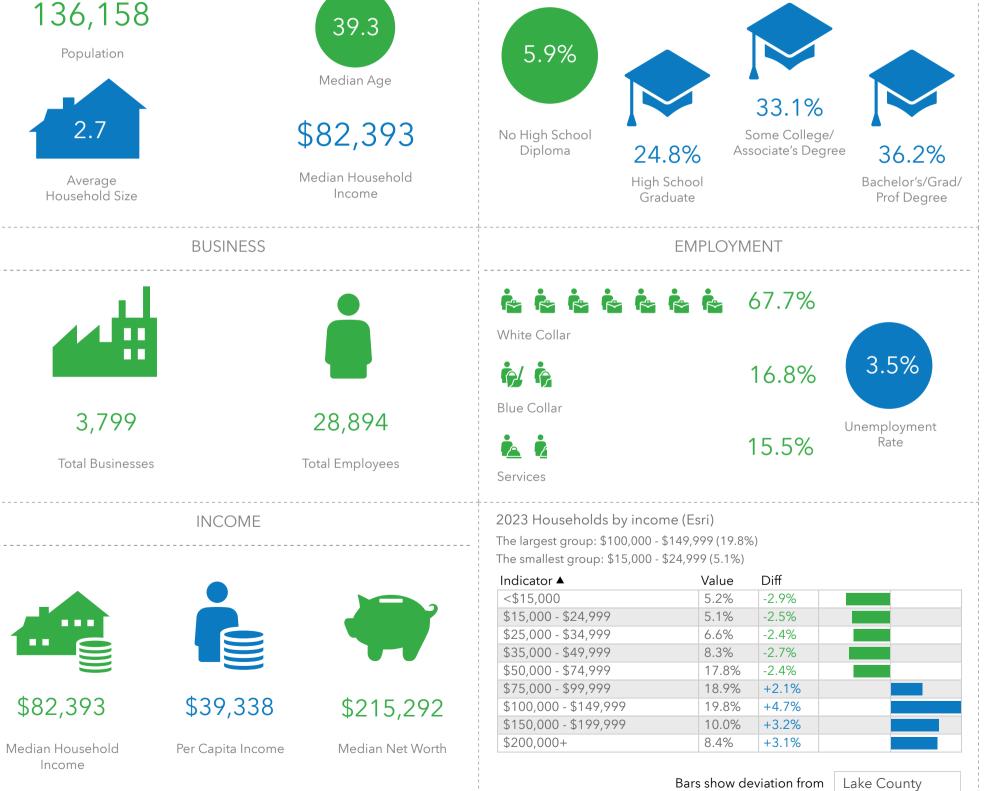

## 3301 US Hwy 27 Clermont, FL 34711

US-27 N, Clermont, Florida, 34711 2 (10 minutes) US-27 N, Clermont, Florida, 34711 Drive time of 10 minutes

#### POPULATION TRENDS AND KEY INDICATORS US-27 N, Clermont, Florida, 34711 2 Drive time of 10 minutes 2.59 \$81,329 \$330,010 27,300 41.4 94 101 72 Median Age Median Household Median Home Value Wealth Index Households Avg Size Housing Diversity Household Income Affordability Index MORTGAGE INDICATORS Historical Trends: Population 71,000 -% 70,000 69,000