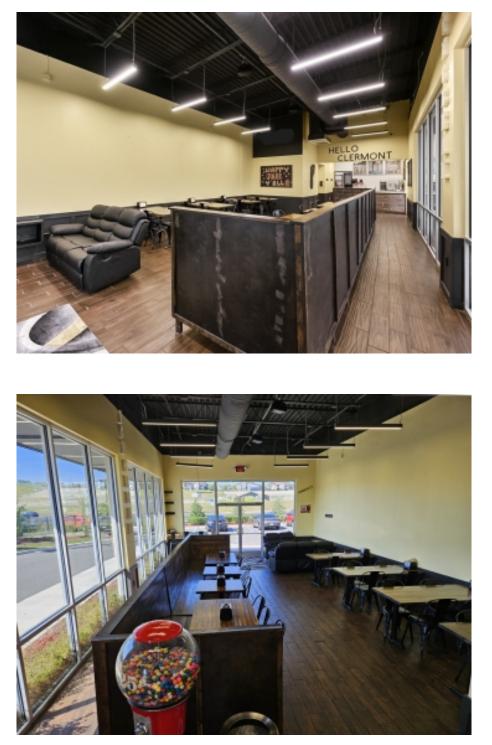

## **PROPERTY OVERVIEW**

A 2021 building with an available built-out 1,408 SF retail space attached to a Dunkin. This space features tall ceiling heights, two ADA restrooms, an HVAC system, tile flooring, plenty of natural light, kitchen equipment, 3 sink cleaning stations, and commercial-grade refrigeration. The growing population in Clermont provides high traffic volume throughout the day at this location. Surrounded by shopping, dining, office space, and future planned development this space represents an outstanding opportunity for a sandwich shop, burger restaurant, pizza place, hair / nail salon, or any other type of retail space looking to thrive in a bustling environment. The NNN fee is \$8.52 SF.