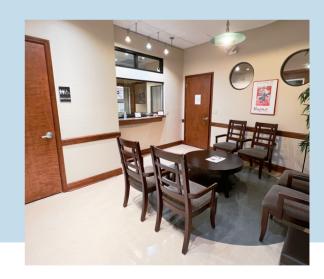

## **COMMON AREAS INCLUDED:**

- Lobby
- Reception area
- Two bathrooms
- Copy room