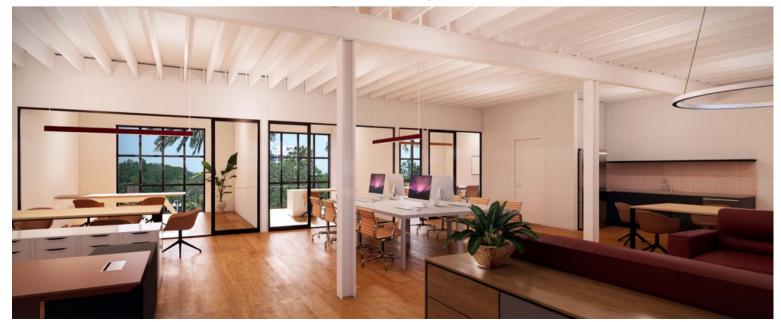

FICE SPACES 1246 CENTRAL AVE

ST. PETERSBURG'S FAMOUS EDGE DISTRICT



Jon Wittner 813-610-9777

Jake Wollman 727-280-5592

Justine Fite 214-232-9595

### **PROPERTY FEATURES:**

- Flexible floor plan configurations
- Street level visibility for retail spaces
- 9,700 SF shared communal garden space
- Nestled in the heart of The EDGE District
- Vibrant community of residents, tourists, students, and professionals.



**COMMERCIAL AVENUE** 



THREE STORIES AVAILABLE



## GROUND FLOOR RETAIL AND OFFICE SPACES:

- 23,990 rentable SF across all 3 floors
- Ground floor retail: 8,132 SF available
- Floor 2: 1,800 SF 7,930 SF available
- Floor 3: 1,800 SF 7,930 SF available
- Loft-style spaces with natural lighting
- Private access-controlled elevator







SAMPLE RENDERING OF 1,800 SF OFFICE



## THE EDGE DISTRICT

#### Tropicana Field

**NEW \$6.5 BILLION USD DEVELOPMENT** 

20 urban blocks covering 8.2 + million SF to-be-built over the next 20 years

86 acres featuring over 6,000 residences, 750 hotel rooms, 1.4 million SF of offices, 100,000 SF of conference space, 14,000 parking spaces, and 750,000 SF of retail.













### ESTABLISH A PRESENCE IN ST. PETE'S MOST VIBRANT AND SOUGHT-AFTER NEIGHBORHOOD

- Award-winning Florida Main Street and Main Street America™
- 80,000+ visitors each month
- Home to more than 140 businesses and 1520 residents
- Rich heritage featuring 30+ historic buildings

https://edgedistrict.org/





### 1246 CENTRAL AVE. ST PETERSBURG, FL 33705 23,630 SF • GROUND FLOOR • RETAIL SPACE• OFFICE SPACE







Jon Wittner 813-610-9777

Jake Wollman 7