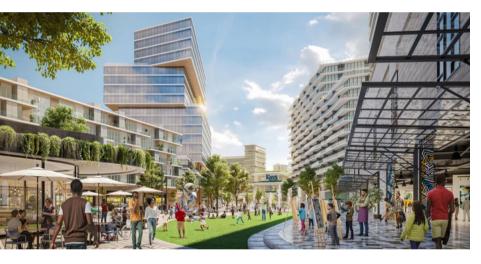

ADJACENT TO TROPICANA FIELD
FLORIDA'S LARGEST URBAN
DEVELOPMENT PROJECT

#### Tropicana Field

**NEW \$6.5 BILLION USD DEVELOPMENT** 

20 urban blocks covering 8.2 + million SF to-be-built over the next 20 years

86 acres featuring over 6,000 residences, 750 hotel rooms, 1.4 million SF of offices, 100,000 SF of conference space, 14,000 parking spaces, and 750,000 SF of retail.