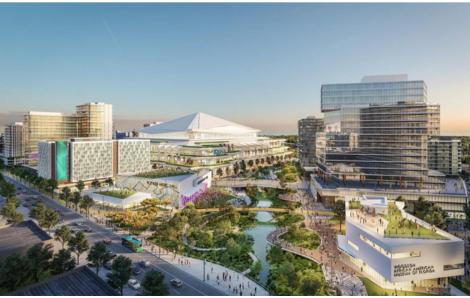

ADJACENT TO TROPICANA FIELD
FLORIDA'S LARGEST URBAN
DEVELOPMENT PROJECT

#### Tropicana Field

**NEW \$6.5 BILLION USD DEVELOPMENT** 

20 urban blocks covering 8.2 + million SF to-be-built over the next 20 years

86 acres featuring over 6,000 residences, 750 hotel rooms, 1.4 million SF of offices, 100,000 SF of conference space, 14,000 parking spaces, and 750,000 SF of retail.