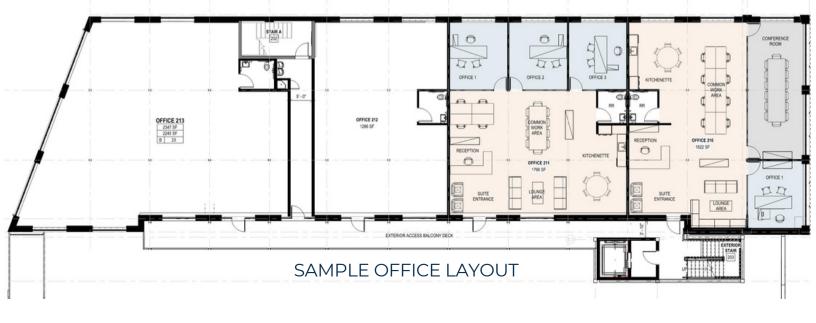

ADJACENT TO TROPICANA FIELD
FLORIDA'S LARGEST URBAN
DEVELOPMENT PROJECT

### **LOCATION HIGHLIGHTS:**

- 23,990 rentable SF total
- Visible Central Ave retail & office frontage
- Neighboring the new Moxy Hotel
- Communal outdoor garden







## RETAIL AND OFFICE SPACES 1246 CENTRAL AVE

ST. PETERSBURG'S FAMOUS EDGE DISTRICT



Jon Wittner 813-610-9777

Jake Wollman 727-280-5592

Justine Fite 214-232-9595

### **PROPERTY FEATURES:**

- Flexible floor plan configurations
- Street level visibility for retail spaces
- 9,700 SF shared communal garden space
- Nestled in the heart of The EDGE District
- Vibrant community of residents, tourists, students, and professionals.



**COMMERCIAL AVENUE** 



THREE STORIES AVAILABLE



## GROUND FLOOR RETAIL AND OFFICE SPACES:

- 23,990 rentable SF across all 3 floors
- Ground floor retail: 8,132 SF available
- Floor 2: 1,800 SF 7,930 SF available
- Floor 3: 1,800 SF 7,930 SF available
- Loft-style spaces with natural lighting
- Private access-controlled elevator







SAMPLE RENDERING OF 1,800 SF OFFICE



## THE EDGE DISTRICT

#### Tropicana Field

**NEW \$6.5 BILLION USD DEVELOPMENT** 

20 urban blocks covering 8.2 + million SF to-be-built over the next 20 years

86 acres featuring over 6,000 residences, 750 hotel rooms, 1.4 million SF of offices, 100,000 SF of conference space, 14,000 parking spaces, and 750,000 SF of retail.













### ESTABLISH A PRESENCE IN ST. PETE'S MOST VIBRANT AND SOUGHT-AFTER NEIGHBORHOOD

- Award-winning Florida Main Street and Main