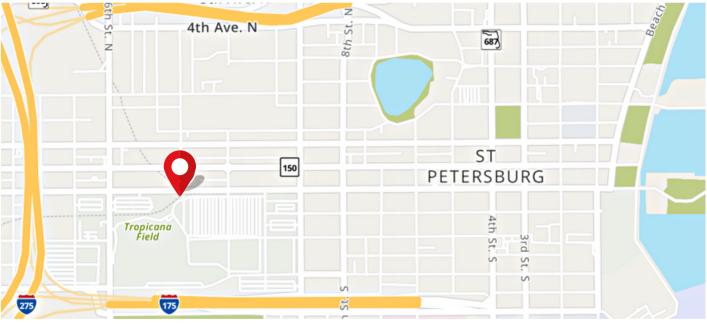

ADJACENT TO TROPICANA FIELD
FLORIDA'S LARGEST URBAN
DEVELOPMENT PROJECT

#### Tropicana Field

**NEW \$6.5 BILLION USD DEVELOPMENT** 

20 urban blocks covering 8.2 + million SF to-be-built over the next 20 years

86 acres featuring over 6,000 residences, 750 hotel rooms, 1.4 million SF of offices, 100,000 SF of conference space, 14,000 parking spaces, and 750,000 SF of retail.