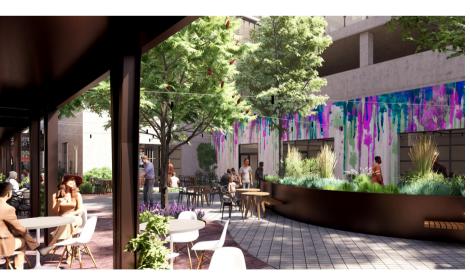

### **PROPERTY FEATURES:**

- Flexible floor plan configurations
- Street level visibility for retail spaces
- 9,700 SF shared communal garden space
- Nestled in the heart of The EDGE District
- Vibrant community of residents, tourists, students, and professionals.

### **LOCATION HIGHLIGHTS:**

- 23,990 rentable SF total
- Visible Central Ave retail & office frontage
- Neighboring the new Moxy Hotel
- Communal outdoor garden