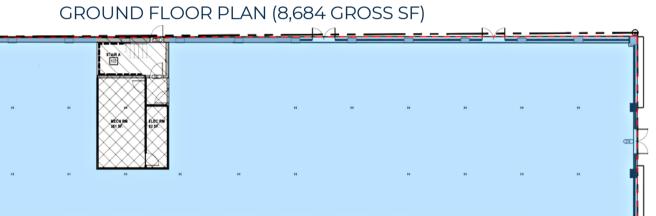

## GROUND FLOOR RETAIL AND OFFICE SPACES:

- 23,990 rentable SF across all 3 floors
- Ground floor retail: 8,132 SF available
- Floor 2: 1,800 SF 7,930 SF available
- Floor 3: 1,800 SF 7,930 SF available
- Loft-style spaces with natural lighting
- Private access-controlled elevator