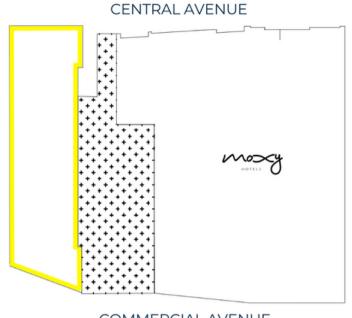

### **LOCATION HIGHLIGHTS:**

- 23,990 rentable SF total
- Visible Central Ave retail & office frontage
- Neighboring the new Moxy Hotel
- Communal outdoor garden

**COMMERCIAL AVENUE** 

THREE STORIES AVAILABLE