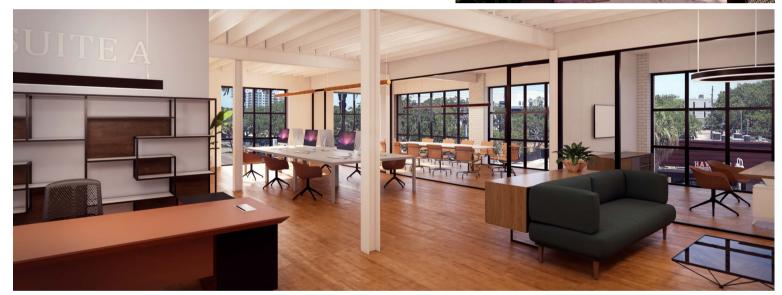

outdoor garden







## RETAIL AND OFFICE SPACES 1246 CENTRAL AVE

ST. PETERSBURG'S FAMOUS EDGE DISTRICT



Jon Wittner 813-610-9777

Jake Wollman 727-280-5592

Justine Fite 214-232-9595

### **PROPERTY FEATURES:**

- Flexible floor plan configurations
- Street level visibility for retail spaces
- 9,700 SF shared communal garden space
- Nestled in the heart of The EDGE District
- Vibrant community of residents, tourists, students, and professionals.



**COMMERCIAL AVENUE** 



THREE STORIES AVAILABLE



## GROUND FLOOR RETAIL AND OFFICE SPACES:

- 23,990 rentable SF across all 3 floors
- Ground floor retail: 8,132 SF available
- Floor 2: 1,800 SF 7,930 SF available
- Floor 3: 1,800 SF 7,930 SF available
- Loft-style spaces with natural lighting
- Private access-controlled elevator







SAMPLE RENDERING OF 1,800 SF OFFICE



## THE EDGE DISTRICT

#### Tropicana Field

**NEW \$6.5 BILLION USD DEVELOPMENT** 

20 urban blocks covering 8.2 + million SF to-be-built over the next 20 years

86 acres featuring over 6,000 residences, 750 hotel rooms, 1.4 million SF of offices, 100,000 SF of conference space, 14,000 parking spaces, and 750,000 SF of retail.













### ESTABLISH A PRESENCE IN ST. PETE'S MOST VIBRANT AND SOUGHT-AFTER NEIGHBORHOOD

- Award-winning Florida Main Street and Main Street America™
- 80,000+ visitors each month
- Home to more than 140 businesses and 1520 residents
- Rich heritage featuring 30+ historic buildings

https://edgedistrict.org/





### 1246 CENTRAL AVE. ST PETERSBURG, FL 33705 23,630 SF • GROUND FLOOR • RETAIL SPACE• OFFICE SPACE







J