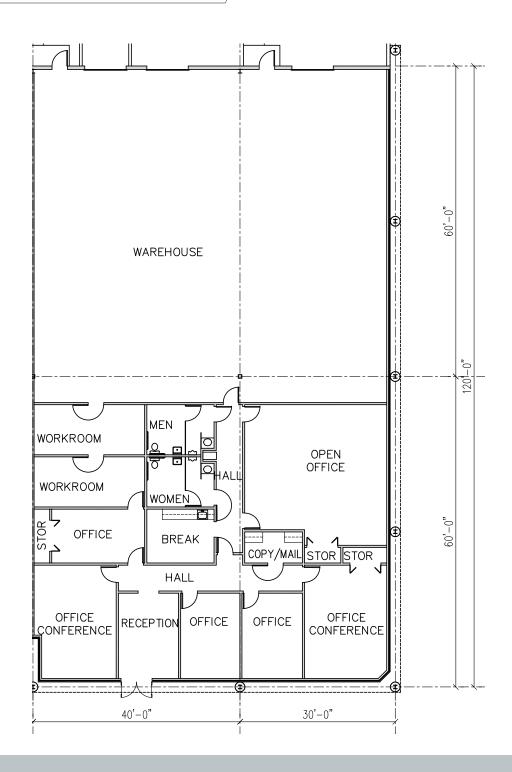

G RATIO 1.92/1,000 SF

YEAR BUILT 1997 **MONTHLY RATE** 

\$13,083.00

CLEAR HEIGHT 18'6"-22"

**ZONING** IND-4

**AVAILABILITY**MARCH 1, 2024

\*Denotes Estimated Operating Expenses for 2024

#### CONTACT INFORMATION

TAYLOR ZAMBITO
Senior Director

+1 407 541 4409 taylor.zambito@cushwake.com RYAN HUBBARD
Director

+1 407 541 4390



NO WARRANTY OR REPRESENTATION, EXPRESS OR IMPLIED, IS MADE AS TO THE CONDITION OF THE PROPERTY (OR PROPERTIES) REFERENCED HEREIN OR AS TO THE ACCURACY OR COMPLETENESS OF THI INFORMATION CONTAINED HEREIN, AND SAME IS SUBMITTED SUBMICTED SUBMICTED SUBMICTED ANY SPECIAL LISTING CONDITIONS IMPOSED BY THE PROPERTY OWNER(S), ANY PROPERTY OF SET TO ANY SET SUBJECT TO LINCERTAINTY AND DO NOT SIGNIFY CURRENT OR FUTURE PROPERTY PERFORMANCE

#### SITE LAYOUT SUITE 900



### CONTACT INFORMATION

TAYLOR ZAMBITO
Senior Director
+1 407 541 4409
taylor.zambito@cushwake.com

**RYAN HUBBARD** Director +1 407 541 4390 rvan hubbard@cushwake.com