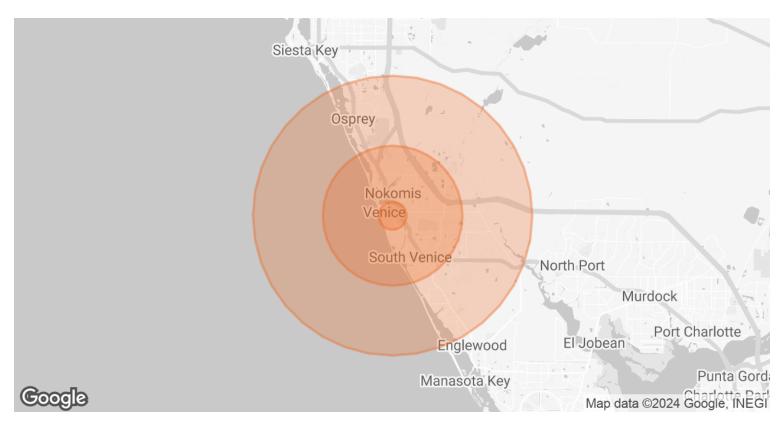

## **DEMOGRAPHICS MAP & REPORT**

| POPULATION                            | 1 MILE              | 5 MILES               | 10 MILES           |
|---------------------------------------|---------------------|-----------------------|--------------------|
| TOTAL POPULATION                      | 6,531               | 72,609                | 127,616            |
| AVERAGE AGE                           | 67.0                | 61.5                  | 62.1               |
| AVERAGE AGE (MALE)                    | 67.3                | 59.9                  | 61.3               |
| AVERAGE AGE (FEMALE)                  | 67.5                | 62.6                  | 62.4               |
|                                       |                     |                       |                    |
| HOUSEHOLDS & INCOME                   | 1 MILE              | 5 MILES               | 10 MILES           |
| HOUSEHOLDS & INCOME  TOTAL HOUSEHOLDS | <b>1 MILE</b> 5,899 | <b>5 MILES</b> 46,471 | 10 MILES<br>82,326 |
|                                       |                     |                       |                    |
| TOTAL HOUSEHOLDS                      | 5,899               | 46,471                | 82,326             |