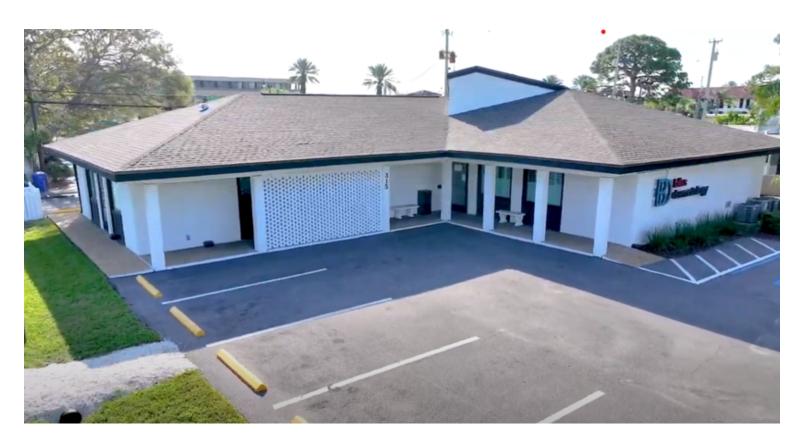

## PROPERTY OVERVIEW

Ready for immediate occupancy, this stunning medical office building on Venice island provides a medical professional an ideal location for a practice- close to high population base, turn-key and highly visible. The entire building was recently gutted and underwent a top-to-bottom professional renovation with upgrades to all electrical, HVAC, IT, plumbing and more. The Landlord will lease the entire 3,620 sf or break the space into two separate suites with a shared waiting room.

## PROPERTY HIGHLIGHTS

- · Excellent location with great visibility
- · Building recently underwent beautiful professional renovation and upgrades to all major infrastructure components
- · Flexible size configurations- Landlord will demise or tenant can occupy entire building
- · Plentiful parking