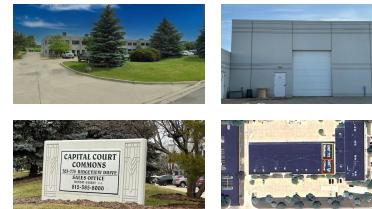

## INDUSTRIAL FLEX 4,462 SF (2 combined Condos) 2,057 SF Office / 2,405 SF Warehouse

**Unit 741:** 1st floor 1,087 SF office with large reception area, built in desk, 2 private offices, large conference room, kitchenette and 1 bathroom. The 970 SF 2nd floor office mezzanine is an open finished space with lots of natural light.

**Unit 773:** 2,405 SF heated warehouse with 20' ceilings and a 12×14 DID.

Common parking in front and back of condo. Located close to Route 31 in McHenry and near Northwestern Hospital.

CLICK HERE TO VIEW OUR WEBSITE

# \$470,000 (\$105.33 PSF)

| Specifications   |                                        |
|------------------|----------------------------------------|
| Total Unit Size: | 4,462 SF                               |
| Year Built:      | 2003                                   |
| HVAC System:     | GFA (fully) / A/C (office)             |
| Electrical:      | 200 amp 3 Phase                        |
| Sprinklers:      | No                                     |
| Washrooms:       | 1 ADA                                  |
| Ceiling Height:  | 20' Warehouse / 9' Office              |
| Parking:         | Common (front & Rear)                  |
| Sewer/Water:     | City                                   |
| Zoning:          | BP                                     |
| Taxes:           | 741: \$3,367 773: \$6,020              |
| CAM:             | 741: \$218.00/mo.<br>773: \$212.08/mo. |
| PIN #:           | 14-03-380-009 & 010                    |