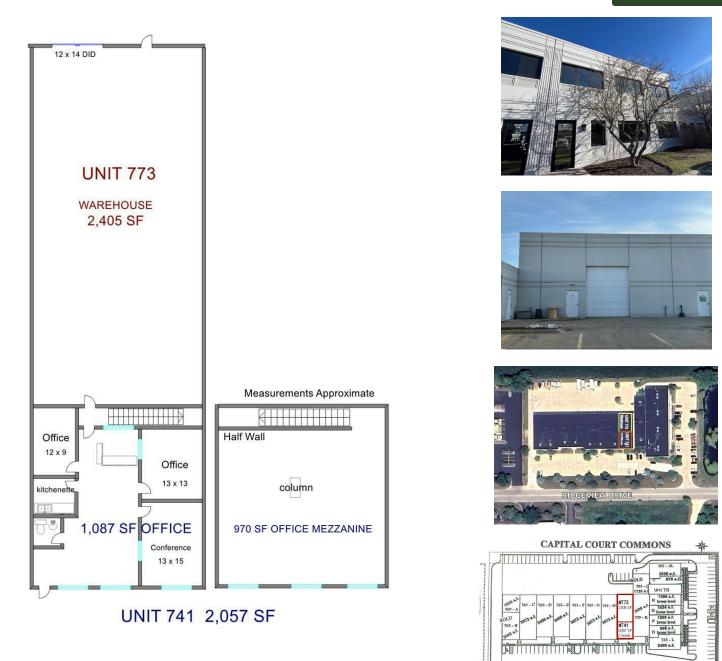

## INDUSTRIAL FLEX 4,462 SF (2 combined Condos) 2,057 SF Office / 2,405 SF Warehouse

**Unit 741:** 1st floor 1,087 SF office with large reception area, built in desk, 2 private offices, large conference room, kitchenette and 1 bathroom. The 970 SF 2nd floor office mezzanine is an open finished space with lots of natural light.

**Unit 773:** 2,405 SF heated warehouse with 20' ceilings and a 12×14 DID.

Common parking in front and back of condo. Located close to Route 31 in McHenry and near Northwestern Hospital.

CLICK HERE TO VIEW OUR WEBSITE

# \$470,000 (\$105.33 PSF)

| Specifications   |                                        |
|------------------|----------------------------------------|
| Total Unit Size: | 4,462 SF                               |
| Year Built:      | 2003                                   |
| HVAC System:     | GFA (fully) / A/C (office)             |
| Electrical:      | 200 amp 3 Phase                        |
| Sprinklers:      | No                                     |
| Washrooms:       | 1 ADA                                  |
| Ceiling Height:  | 20' Warehouse / 9' Office              |
| Parking:         | Common (front & Rear)                  |
| Sewer/Water:     | City                                   |
| Zoning:          | BP                                     |
| Taxes:           | 741: \$3,367 773: \$6,020              |
| CAM:             | 741: \$218.00/mo.<br>773: \$212.08/mo. |
| PIN #:           | 14-03-380-009 & 010                    |