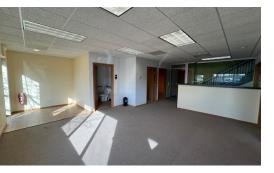

## INDUSTRIAL FLEX 4,462 SF (2 combined Condos) 2,057 SF Office / 2,405 SF Warehouse

**Unit 741:** 1st floor 1,087 SF office with large reception area, built in desk, 2 private offices, large conference room, kitchenette and 1 bathroom. The 970 SF 2nd floor office mezzanine is an open finished space with lots of natural light.