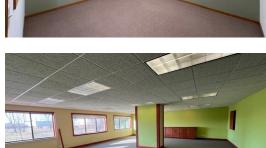

## INDUSTRIAL FLEX 4,462 SF (2 combined Condos) 2,057 SF Office / 2,405 SF Warehouse

**Unit 741:** 1st floor 1,087 SF office with large reception area, built in desk, 2 private offices, large conference room, kitchenette and 1 bathroom. The 970 SF 2nd floor office mezzanine is an open finished space with lots of natural light.