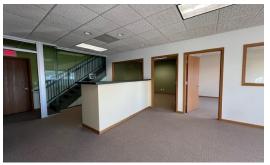

## INDUSTRIAL FLEX 4,462 SF (2 combined Condos) 2,057 SF Office / 2,405 SF Warehouse

**Unit 741:** 1st floor 1,087 SF office with large reception area, built in desk, 2 private offices, large conference room, kitchenette and 1 bathroom. The 970 SF 2nd floor office mezzanine is an open finished space with lots of natural light.