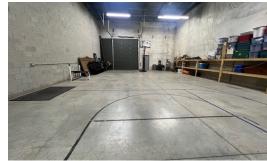

**Unit 773:** 2,405 SF heated warehouse with 20' ceilings and a 12×14 DID.

Common parking in front and back of condo. Located close to Route 31 in McHenry and near Northwestern Hospital.

CLICK HERE TO VIEW OUR WEBSITE