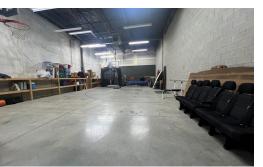

**Unit 773:** 2,405 SF heated warehouse with 20' ceilings and a 12×14 DID.

Common parking in front and back of condo. Located close to Route 31 in McHenry and near Northwestern Hospital.

CLICK HERE TO VIEW OUR WEBSITE