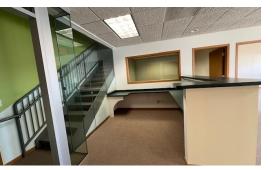

## INDUSTRIAL FLEX 4,462 SF (2 combined Condos) 2,057 SF Office / 2,405 SF Warehouse

**Unit 741:** 1st floor 1,087 SF office with large reception area, built in desk, 2 private offices, large conference room, kitchenette and 1 bathroom. The 970 SF 2nd floor office mezzanine is an open finished space with lots of natural light.