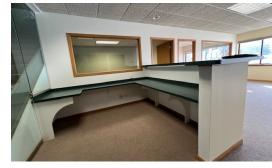

## INDUSTRIAL FLEX 4,462 SF (2 combined Condos) 2,057 SF Office / 2,405 SF Warehouse

**Unit 741:** 1st floor 1,087 SF office with large reception area, built in desk, 2 private offices, large conference room, kitchenette and 1 bathroom. The 970 SF 2nd floor office mezzanine is an open finished space with lots of natural light.