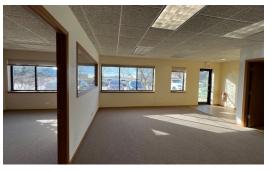

## INDUSTRIAL FLEX 4,462 SF (2 combined Condos) 2,057 SF Office / 2,405 SF Warehouse

**Unit 741:** 1st floor 1,087 SF office with large reception area, built in desk, 2 private offices, large conference room, kitchenette and 1 bathroom. The 970 SF 2nd floor office mezzanine is an open finished space with lots of natural light.