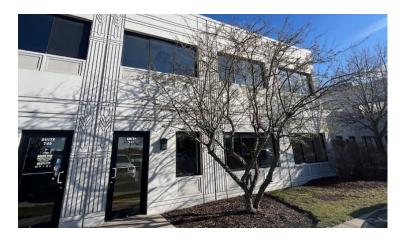

## INDUSTRIAL FLEX CONDO

## INDUSTRIAL FLEX 4,462 SF (2 combined Condos) 2,057 SF Office / 2,405 SF Warehouse

**Unit 741:** 1st floor 1,087 SF office with large reception area, built in desk, 2 private offices, large conference room, kitchenette and 1 bathroom. The 970 SF 2nd floor office mezzanine is an open finished space with lots of natural light.

**Unit 773:** 2,405 SF heated warehouse with 20' ceilings and a 12×14 DID.

Common parking in front and back of condo. Located close to Route 31 in McHenry and near Northwestern Hospital.

CLICK HERE TO VIEW OUR WEBSITE