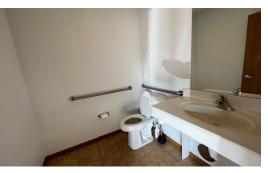

## INDUSTRIAL FLEX 4,462 SF (2 combined Condos) 2,057 SF Office / 2,405 SF Warehouse

**Unit 741:** 1st floor 1,087 SF office with large reception area, built in desk, 2 private offices, large conference room, kitchenette and 1 bathroom. The 970 SF 2nd floor office mezzanine is an open finished space with lots of natural light.

# \$470,000 (\$105.33 PSF)

| Specifications   |                                        |
|------------------|----------------------------------------|
| Total Unit Size: | 4,462 SF                               |
| Year Built:      | 2003                                   |
| HVAC System:     | GFA (fully) / A/C (office)             |
| Electrical:      | 200 amp 3 Phase                        |
| Sprinklers:      | No                                     |
| Washrooms:       | 1 ADA                                  |
| Ceiling Height:  | 20' Warehouse / 9' Office              |
| Parking:         | Common (front & Rear)                  |
| Sewer/Water:     | City                                   |
| Zoning:          | BP                                     |
| Taxes:           | 741: \$3,367 773: \$6,020              |
| CAM:             | 741: \$218.00/mo.<br>773: \$212.08/mo. |
| PIN #:           | 14-03-380-009 & 010                    |