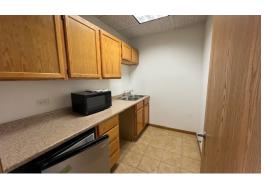

## INDUSTRIAL FLEX 4,462 SF (2 combined Condos) 2,057 SF Office / 2,405 SF Warehouse

**Unit 741:** 1st floor 1,087 SF office with large reception area, built in desk, 2 private offices, large conference room, kitchenette and 1 bathroom. The 970 SF 2nd floor office mezzanine is an open finished space with lots of natural light.