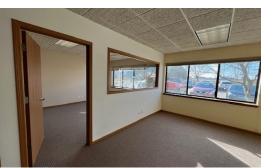

## INDUSTRIAL FLEX 4,462 SF (2 combined Condos) 2,057 SF Office / 2,405 SF Warehouse

**Unit 741:** 1st floor 1,087 SF office with large reception area, built in desk, 2 private offices, large conference room, kitchenette and 1 bathroom. The 970 SF 2nd floor office mezzanine is an open finished space with lots of natural light.