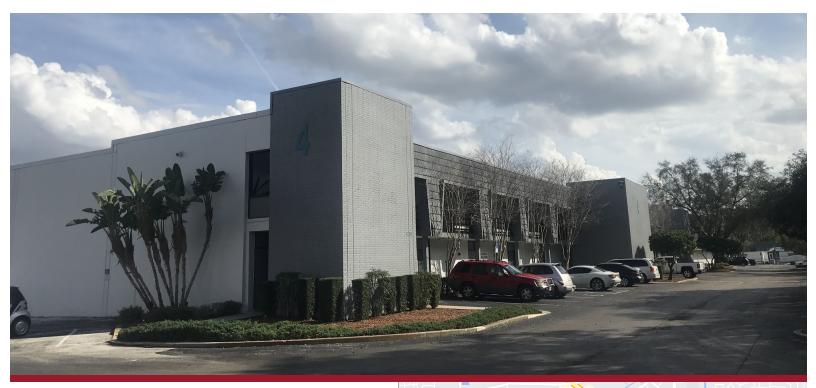

#### 3730-3748 SILVER STAR ROAD | ORLANDO, FL 32808

#### FOR LEASE

#### LISTING DATA

Available SF: Suite 3730 | 8,400 SF Suite 3734 | 4,800 SF
Building Size: 31,200 SF
Clear Height: 18'
Zoning: I-P/W, City of Orlando
Loading: Rear

#### **ECONOMIC DATA**

Lease Rate: \$14.50 & \$15.00/SF NNN Op Ex: \$3.12/SF

COMMERCIAL REAL ESTATE SERVICES Lee & Associates Central Florida www.LeeCFL.com RYAN GRIFFITH 321.281.8512

rgriffith@lee-associates.com