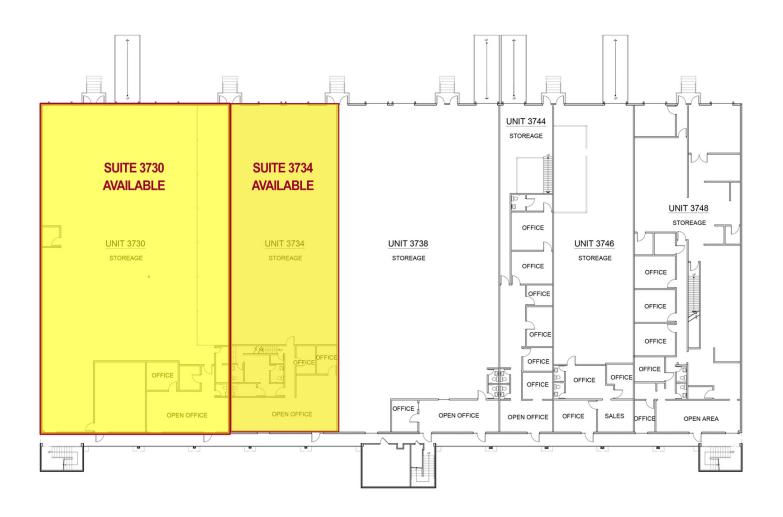

#### SUITE 3730 - 8,400 SF

RYAN GRIFFITH 321.281.8512 rgriffith@lee-associates.com DEREK RIGGLEMAN, SIOR 321.281.8507 driggleman@lee-associates.com

#### SUITE 3734 - 4,800 SF

RYAN GRIFFITH 321.281.8512 rgriffith@lee-associates.com

0

DEREK RIGGLEMAN, SIOR 321.281.8507 driggleman@lee-associates.com