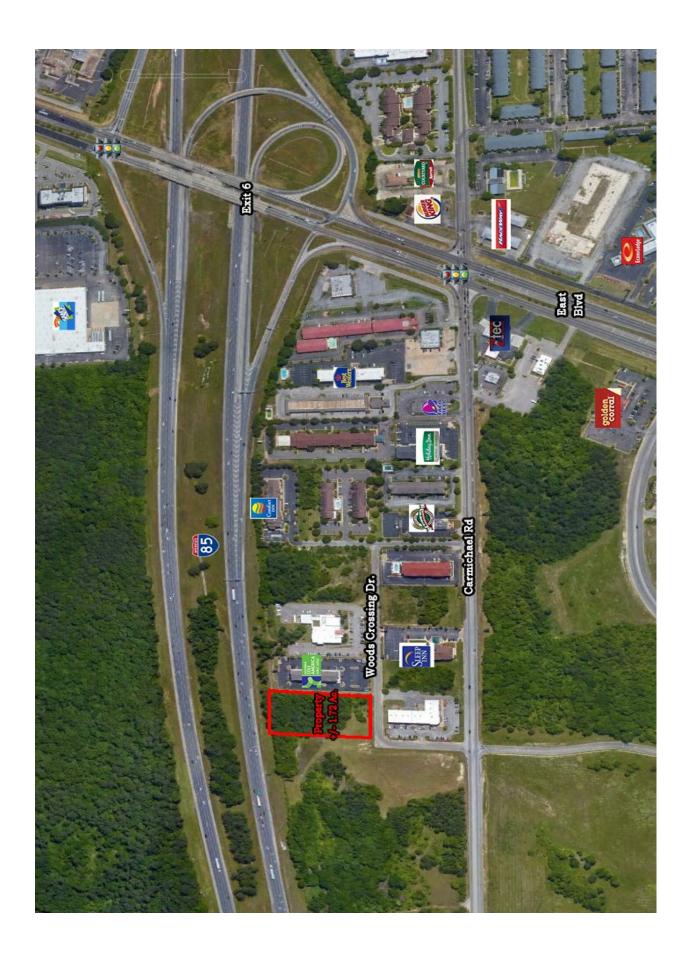

## COMMERCIAL REAL ESTATE

• Sale Price: \$225,000.00

• Land Size: +/- 1.72 Acres - (+/- 74,985 S.F.)

• Zoning: B-3

Best Use: Motel, Hotel, Business,

Institutional

Visibility: Excellent Possession: Immediate Listing Type: Exclusive

## PRICED TO SELL!

Excellent lot fronting Woods Crossing and I-85. Great visibility from I-85. Contact Lee Meriwether, CCIM, for more information at (334) 398-1808.

水

MED BY ELE BUNCHES & SCHOOL LEE NO SYST OF THE