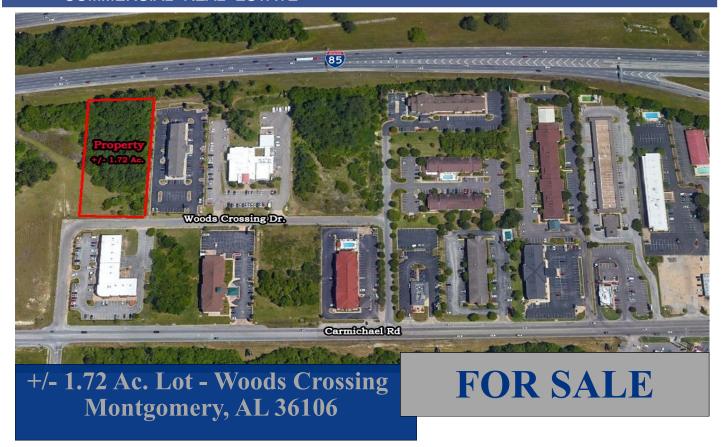

## COMMERCIAL REAL ESTATE

• Sale Price: \$225,000.00

• Land Size: +/- 1.72 Acres - (+/- 74,985 S.F.)

• Zoning: B-3

Best Use: Motel, Hotel, Business,

Institutional

Visibility: Excellent Possession: Immediate Listing Type: Exclusive

## PRICED TO SELL!

Excellent lot fronting Woods Crossing and I-85. Great visibility from I-85. Contact Lee Meriwether, CCIM, for more information at (334) 398-1808.

水

MED BY ELE BUNCHES & SCHOOL LEE NO SYST OF THE