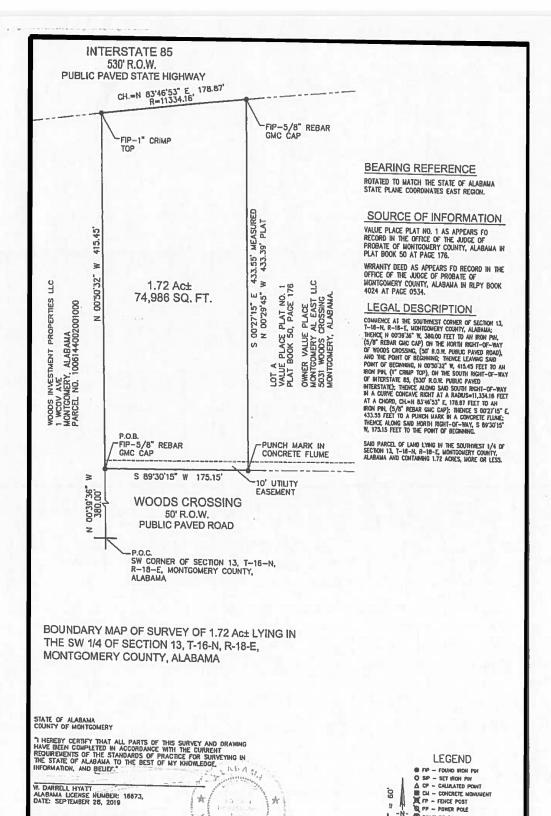

## COMMERCIAL REAL ESTATE

• Sale Price: \$225,000.00

• Land Size: +/- 1.72 Acres - (+/- 74,985 S.F.)

• Zoning: B-3

Best Use: Motel, Hotel, Business,

Institutional

Visibility: Excellent Possession: Immediate Listing Type: Exclusive

PANRELL

×

11

POINT OF COMMENCES EIM'S. — EASEMENT

EIM'S. — EASEMENT

SON. SWY. — SANTARY SEWER

UIX. — UTILITY

BL. — BUILDING LINE