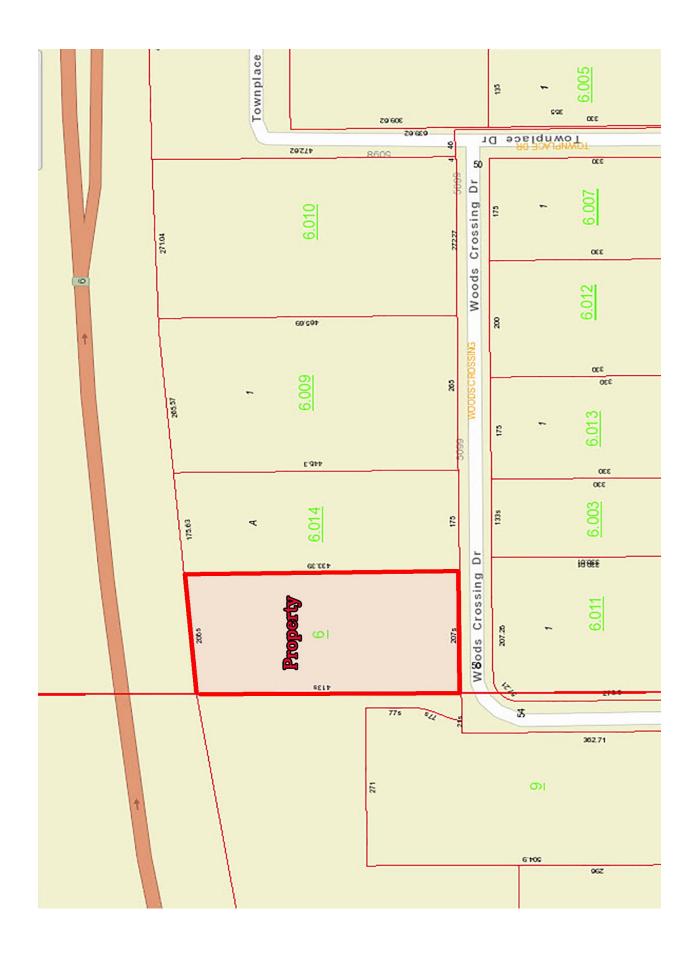

## COMMERCIAL REAL ESTATE

• Sale Price: \$225,000.00

• Land Size: +/- 1.72 Acres - (+/- 74,985 S.F.)

• Zoning: B-3

Best Use: Motel, Hotel, Business,

Institutional

Visibility: Excellent Possession: Immediate Listing Type: Exclusive

## PRICED TO SELL!

Excellent lot fronting Woods Crossing and I-85. Great visibility from I-85. Contact Lee Meriwether, CCIM, for more information at (334) 398-1808.

水

MED BY ELE BUNCHES & SCHOOL LEE NO SYST OF THE