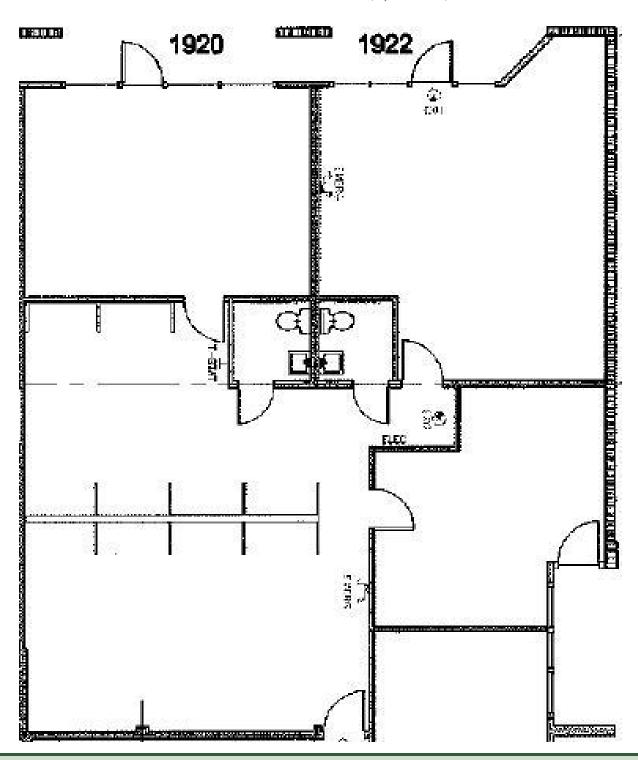

# Oakwood Square

1900-1970 Dairy Road, West Melbourne, FL 32904

1920-1922 Floor Plan (2,184 SF)