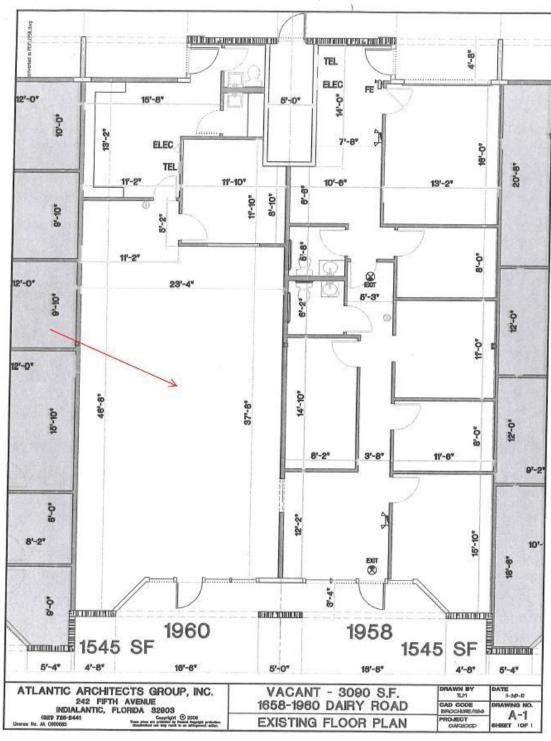

# Oakwood Square

1900-1970 Dairy Road, West Melbourne, FL 32904

1960 Floor Plan (1,545 SF)