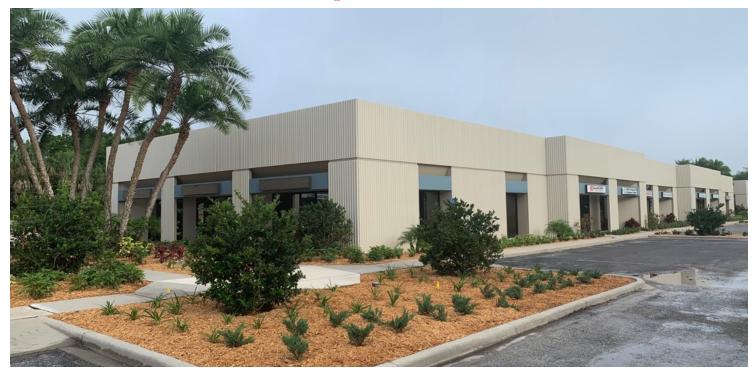

### Oakwood Square

1900-1970 Dairy Road, West Melbourne, FL 32904

### Office, Medical and Retail Space in the Heart of West Melbourne

#### PROPERTY OVERVIEW

Oakwood Square is a three building office, medical and light retail complex with a variety of unit sizes available for lease. Ample parking throughout the complex. Space available from 1,545 sf up to 2,184 sf. Base rent starts at \$15.00 per SF plus est. \$2.57/sf CAM.

#### **PROPERTY HIGHLIGHTS**

- Great location in the heart of W. Melbourne on Dairy Road
- All roofs replaced in 2016 and buildings painted in 2018.
- · Parking lot resurfaced in 2022.
- Excellent value priced office space!
- Several types and sizes of units available immediately
- Interiors to include new carpet and painting