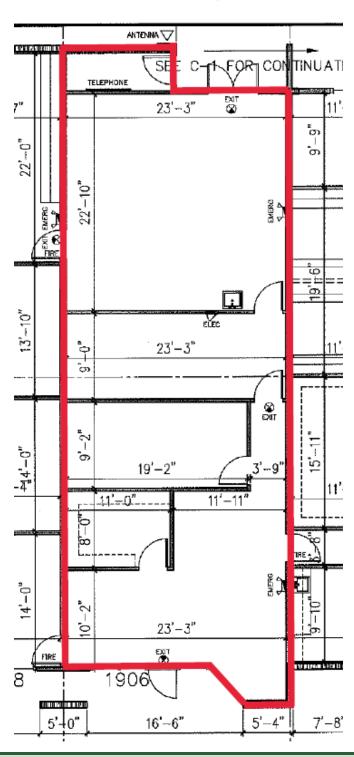

# Oakwood Square

1900-1970 Dairy Road, West Melbourne, FL 32904

1906 Floor Plan (1,680 SF)