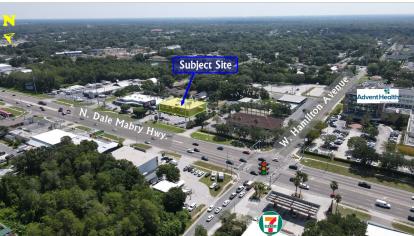

Sales • Investments • Leasing • Property Management

Maps and Directions

Suites: 219 & 220

# Next to AdventHealth Carrollwood Hospital

#### **DIRECTIONS FROM INTERSTATE- 275**

- Take exit 41-A at US 92/ N. Dale Mabry Hwy.
- Head North on Dale Mabry Hwy.
- Travel North approx. 4 miles
- Property located on East (right) side of the Street just after W. Hamilton Avenue (Between Sligh Avenue & Broad Street)