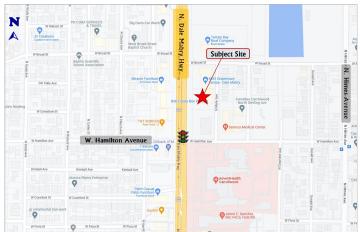

Sales • Investments • Leasing • Property Management

Maps and Directions

Suites: 219 & 220

# Next to AdventHealth Carrollwood Hospital

#### **DIRECTIONS FROM INTERSTATE- 275**

- Take exit 41-A at US 92/ N. Dale Mabry Hwy.
- Head North on Dale Mabry Hwy.
- Travel North approx. 4 miles
- Property located on East (right) side of the Street just after W. Hamilton Avenue (Between Sligh Avenue & Broad Street)