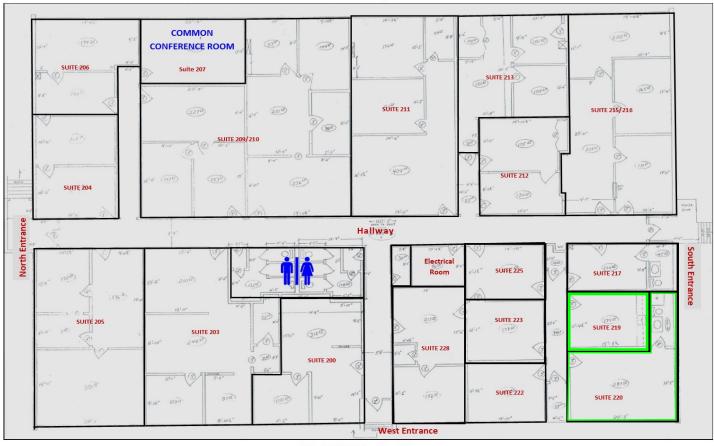

Sales • Investments • Leasing • Property Management

Suite Floorplan

Suites: 219 & 220

### Suite Details

| Suite #                                             | <u>SQ. FT.</u>                                      | Lease Rate                |
|-----------------------------------------------------|-----------------------------------------------------|---------------------------|
| 219<br>2nd floor<br>Interior suite                  | 175 SF 1 office with built in cabinets and a sink   | \$675/ mo. +<br>Sales Tax |
| 220<br>2nd floor,<br>Dale Mabry Hwy.<br>window view | 287 SF<br>1 office with full<br>restroom and shower | \$900/ mo. +<br>Sales Tax |