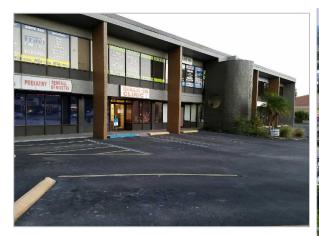

7211 N. Dale Mabry Highway Tampa, FL 33614

Suites: 219 & 220

Next to AdventHealth Carrollwood Hospital

#### PROFESSIONAL OFFICE SPACE FOR LEASE

<u>Second Floor Availability:</u> Some suites offer windows facing N. Dale Mabry Hwy., custom buildouts of cabinets, restrooms and additional storage. Suite sizes range from 175 SF to approx. 300 SF and are ideal for a variety of professional office users.

Monthly rent includes: Water, sewer/garbage and common area cleaning.

Situated directly on Dale Mabry Hwy., property offers high road exposure/visibility and enormous traffic counts 64,000 VTD. The area is exploding with new commercial and residential growth and is surrounded by countless new developments.

Property is zoned CN (commercial neighborhood), and maybe used as professional office. Subject is just North of the intersection of Hamilton Avenue and Dale Mabry Highway. There are numerous medical offices, professional offices, restaurants, retail establishments and schools surrounding this flourishing area. Easy access to the interstate systems, you'll be centrally located to meet your client's needs. This is lease opportunity with unlimited potential! Call today for your showing!