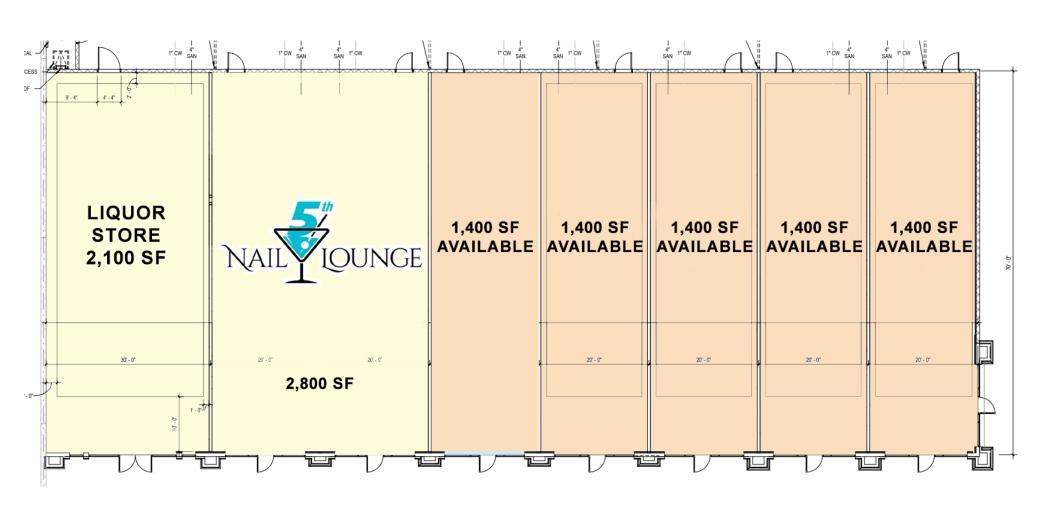

### **SMALL BAY PLAN**

FORNESS
PROPERTIES

COMMERCIAL REAL ESTATE SERVICES

County Rd 580 (E Johnson Ave) & Power Line Rd | Haines City | Polk County | FL