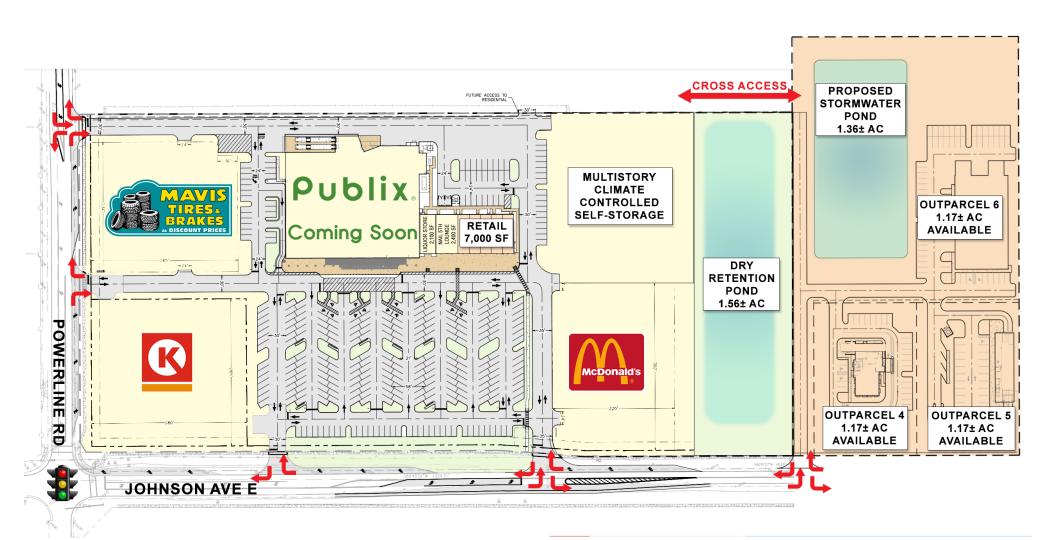

### **OVERALL SITE PLAN**

FORNESS
PROPERTIES

COMMERCIAL REAL ESTATE SERVICES

County Rd 580 (E Johnson Ave) & Power Line Rd | Haines City | Polk County | FL