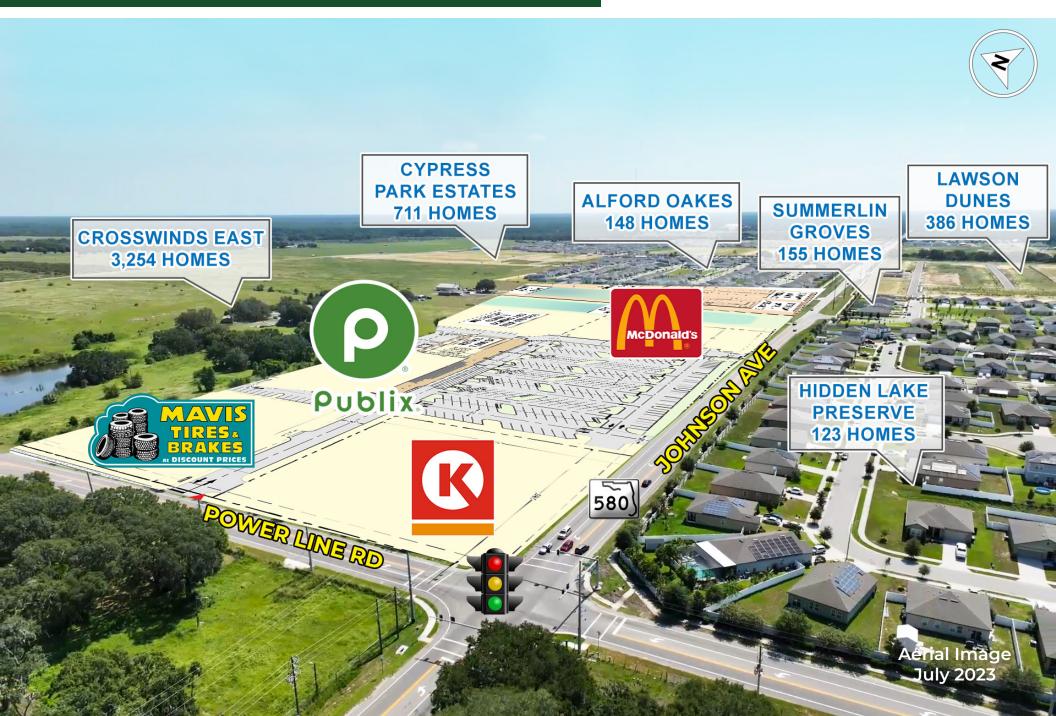

FORNESS
PROPERTIES

COMMERCIAL REAL ESTATE SERVICES

County Rd 580 (E Johnson Ave) & Power Line Rd | Haines City | Polk County | FL

- Publix grocery anchored shopping center located at the signalized intersection of Johnson Ave & Power Line Rd.
- 1,400 7,000 SF of retail space available.
- 3 outparcel available.
- Over 1,287' of frontage on County Rd 580 and 575' on Power Line Rd with multiple points of access.
- Located in one of Florida's fastest growing counties where over 15,000 new homes are under construction within a 3-mile radius of the location including the massive Crosswinds master planned community with close to 5,500 new homes located directly north of the site.
- The 3-mile population is expected to grow by over 47,000 people, in a market with limited commercial options.

- Plans are in place to increase both Johnson Ave & Power Line Rd to 4-lanes to accommodate the expected growth.
- The closest grocery stores are Winn-Dixie and Aldi approximately 3-miles to the west.
- Power Line Road is in the process of being extended southward from Hinson Ave to Hwy 17 in Dundee as well as being extended to the north from South Blvd connecting into Hwy 17.
- Multiple new industrial centers have gone in just to the south which includes Aldi's 694,430 distribution center and Carvana which has just completed their 200,000 SF warehouse, adding approximately 950 more jobs to this market.
- Projected completion is Fall of 2024