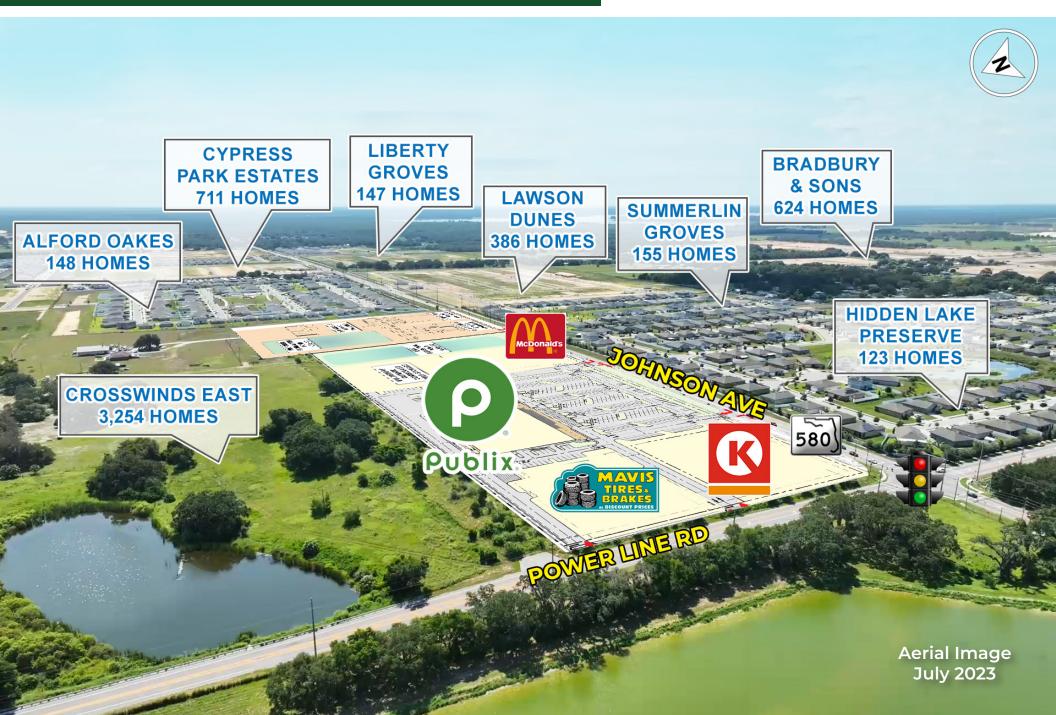

FORNESS
PROPERTIES

COMMERCIAL REAL ESTATE SERVICES

County Rd 580 (E Johnson Ave) & Power Line Rd | Haines City | Polk County | FL

- Publix grocery anchored shopping center located at the signalized intersection of Johnson Ave & Power Line Rd.
- 1,400 7,000 SF of retail space available.
- 3 outparcel available.
- Over 1,287' of frontage on County Rd 580 and 575' on Power Line Rd with multiple points of access.
- Located in one of Florida's fastest growing counties where over 15,000 new homes are under construction within a 3-mile radius of the location including the massive Crosswinds master planned community with close to 5,500 new homes located directly north of the site.
- The 3-mile population is expected to grow by over 47,000 people, in a market with limited commercial options.

- Plans are in place to increase both Johnson Ave & Power Line Rd to 4-lanes to accommodate the expected growth.
- The closest grocery stores are Winn-Dixie and Aldi approximately 3-miles to the west.
- Power Line Road is in the process of being extended southward from Hinson Ave to Hwy 17 in Dundee as well as being extended to the north from South Blvd connecting into Hwy 17.
- Multiple new industrial centers have gone in just to the south which includes Aldi's 694,430 distribution center and Carvana which has just completed their 200,000 SF warehouse, adding approximately 950 more jobs to this market.
- Projected completion is Fall of 2024