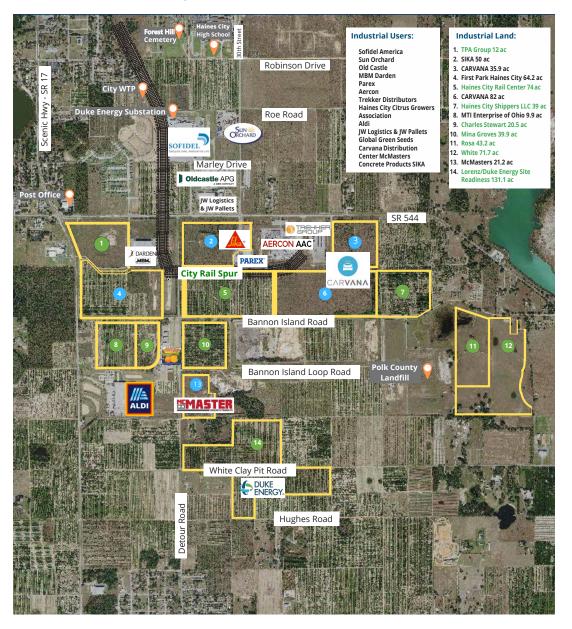

### HAINES CITY, FLORIDA INDUSTRIAL LAND

| Demographics     | 1 Mile   | 3 Miles  | 5 Miles  |
|------------------|----------|----------|----------|
| Population       | 1,671    | 26,575   | 55,559   |
| Household Income | \$61,666 | \$56,193 | \$63,547 |
| Median Age       | 28.3     | 33.1     | 40.7     |
| Household Size   | 3.6      | 3.1      | 2.7      |