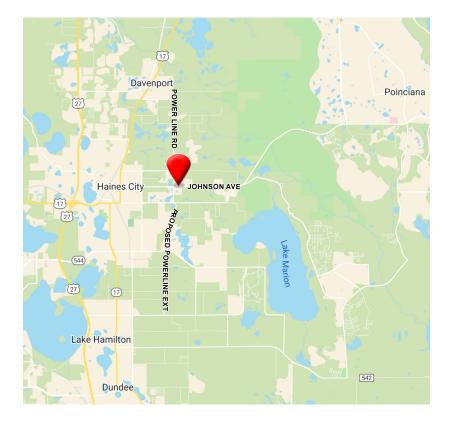

FORNESS
PROPERTIES

COMMERCIAL REAL ESTATE SERVICES

County Rd 580 (E Johnson Ave) & Power Line Rd | Haines City | Polk County | FL

- Publix grocery anchored shopping center located at the signalized intersection of Johnson Ave & Power Line Rd.
- 1,400 7,000 SF of retail space available.
- 3 outparcel available.
- Over 1,287' of frontage on County Rd 580 and 575' on Power Line Rd with multiple points of access.
- Located in one of Florida's fastest growing counties where over 15,000 new homes are under construction within a 3-mile radius of the location including the massive Crosswinds master planned community with close to 5,500 new homes located directly north of the site.
- The 3-mile population is expected to grow by over 47,000 people, in a market with limited commercial options.

- Plans are in place to increase both Johnson Ave & Power Line Rd to 4-lanes to accommodate the expected growth.
- The closest grocery stores are Winn-Dixie and Aldi approximately 3-miles to the west.
- Power Line Road is in the process of being extended southward from Hinson Ave to Hwy 17 in Dundee as well as being extended to the north from South Blvd connecting into Hwy 17.
- Multiple new industrial centers have gone in just to the south which includes Aldi's 694,430 distribution center and Carvana which has just completed their 200,000 SF warehouse, adding approximately 950 more jobs to this market.
- Projected completion is Fall of 2024

### **Traffic Counts**

Johnson Ave: 12,900 vpd Power Line Rd: 5,400 vpd