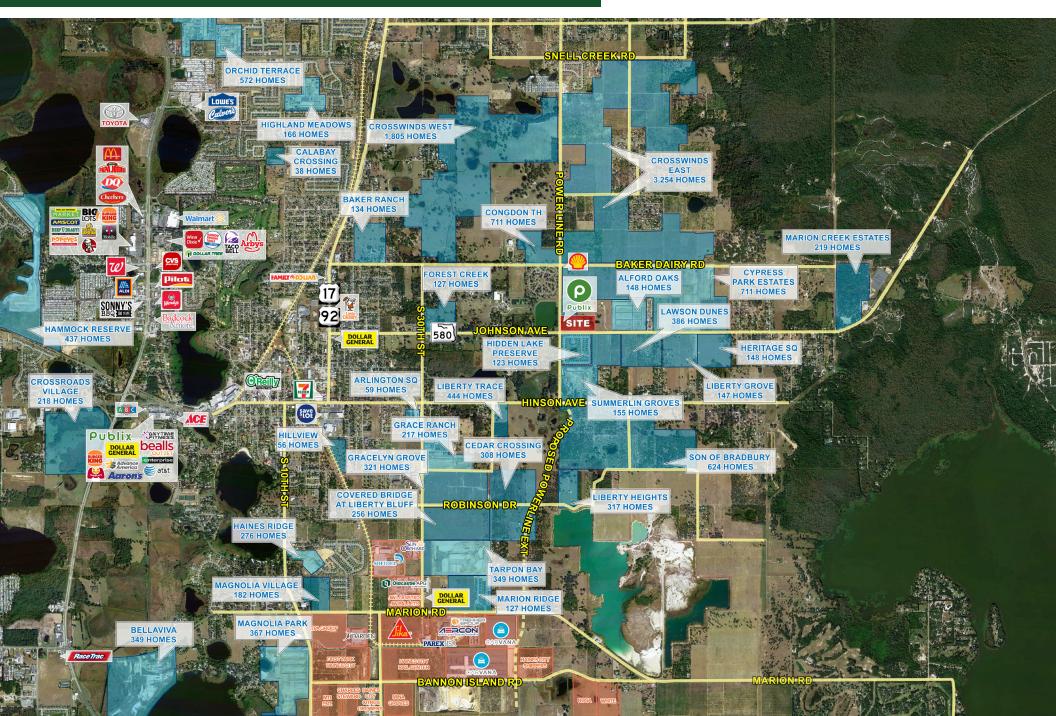

FORNESS
PROPERTIES

COMMERCIAL REAL ESTATE SERVICES

County Rd 580 (E Johnson Ave) & Power Line Rd | Haines City | Polk County | FL

- Publix grocery anchored shopping center located at the signalized intersection of Johnson Ave & Power Line Rd.
- 1,400 7,000 SF of retail space available.
- 3 outparcel available.
- Over 1,287' of frontage on County Rd 580 and 575' on Power Line Rd with multiple points of access.
- Located in one of Florida's fastest growing counties where over 15,000 new homes are under construction within a 3-mile radius of the location including the massive Crosswinds master planned community with close to 5,500 new homes located directly north of the site.
- The 3-mile population is expected to grow by over 47,000 people, in a market with limited commercial options.

- Plans are in place to increase both Johnson Ave & Power Line Rd to 4-lanes to accommodate the expected growth.
- The closest grocery stores are Winn-Dixie and Aldi approximately 3-miles to the west.
- Power Line Road is in the process of being extended southward from Hinson Ave to Hwy 17 in Dundee as well as being extended to the north from South Blvd connecting into Hwy 17.
- Multiple new industrial centers have gone in just to the south which includes Aldi's 694,430 distribution center and Carvana which has just completed their 200,000 SF warehouse, adding approximately 950 more jobs to this market.
- Projected completion is Fall of 2024