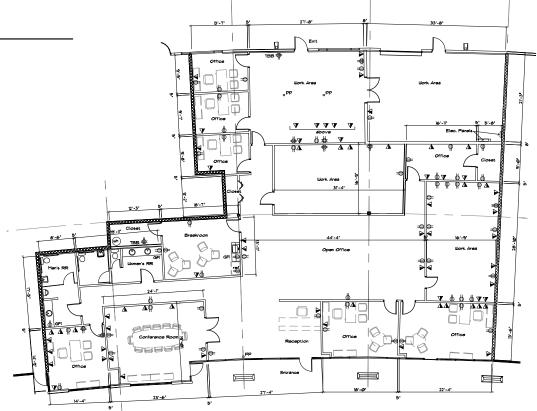

## **PROPERTY FEATURES**

- Impressive reception area with wood floor
- Convenient access
- Flex office space

| BUILDING FEATURES   |                      |
|---------------------|----------------------|
| AVAILABLE SF        | ± 7,145 SF           |
| OFFICE              | 100% Air Conditioned |
| LOADING             | 1 Grade Level Door   |
| LEASE RATE          | \$10.50/SF NNN       |
| ESTIMATED 2021 OPEX | \$2.59/SF            |
| SPRINKLERS          | Class IV             |
| ZONING              | I-3                  |
| CEILING HEIGHT      | 10'                  |
| PARKING RATIO       | 2/1,000              |
| AVAILABLE           | 1/1/2022             |
|                     |                      |