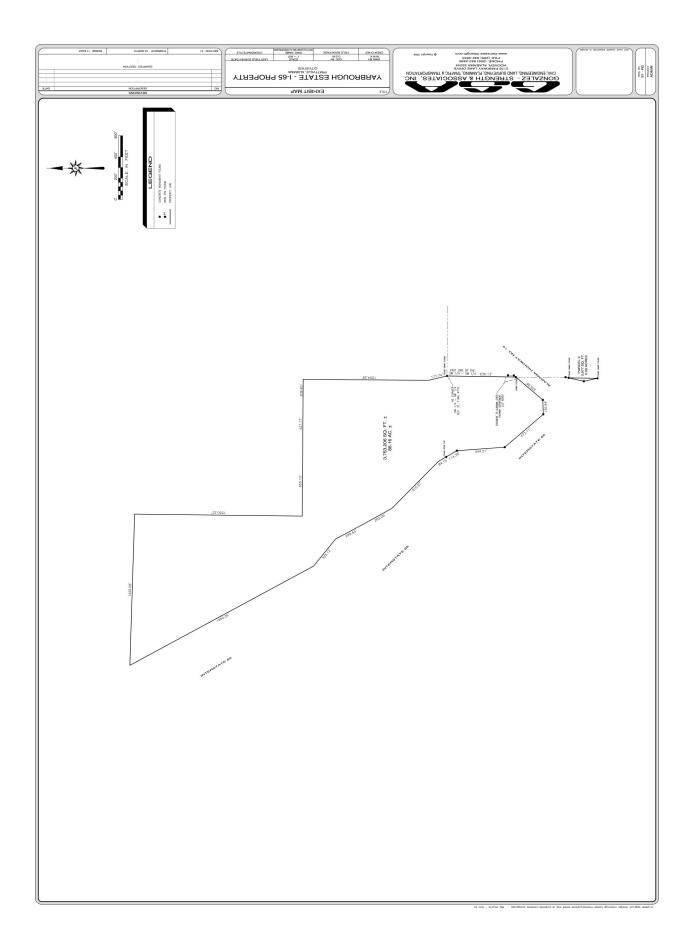

## COMMERCIAL REAL ESTATE

Sale Price: TBD

• Lot Size:  $\pm$  85.95 Ac.

• Zoning: B-2

• Best Use: Retail Commercial

Visibility: Excellent Listing Type: Exclusive

± 85.95 acres located at the NE Corner of I-65 and AL Hwy 14 (Exit 181). Zoned B-2 and annexed in the City of Millbrook, AL. Owner prefers to sell the entire property as one (1) parcel, but will consider subdividing. Excellent location for retail and commercial development. Contact John Stanley, CCIM, for more information at (334) 271-2475.