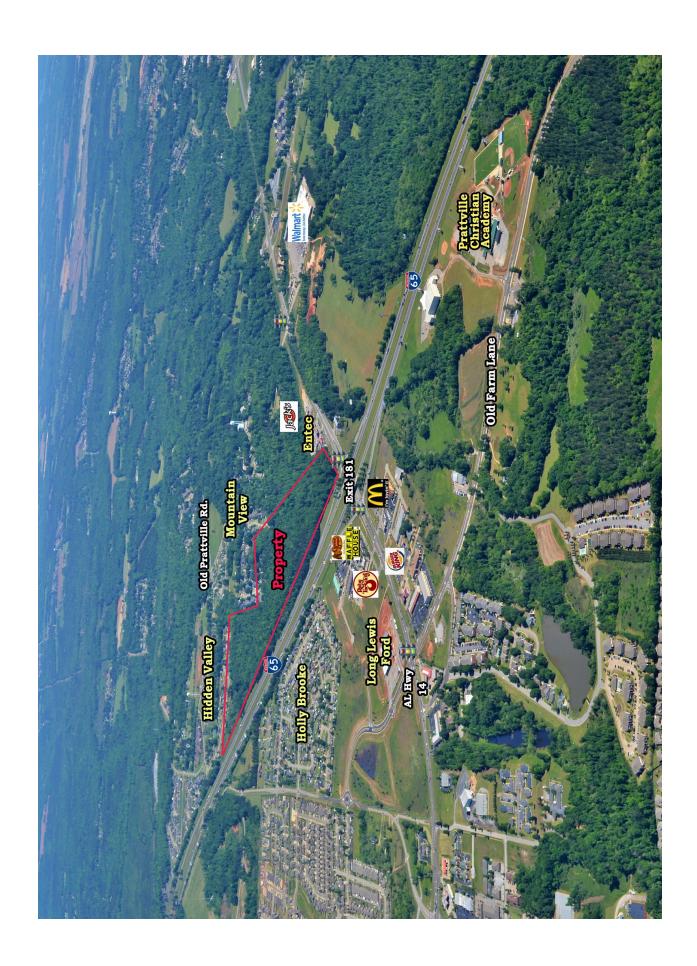

## COMMERCIAL REAL ESTATE

Sale Price: TBD

• Lot Size:  $\pm$  85.95 Ac.

• Zoning: B-2

• Best Use: Retail Commercial

Visibility: Excellent Listing Type: Exclusive

± 85.95 acres located at the NE Corner of I-65 and AL Hwy 14 (Exit 181). Zoned B-2 and annexed in the City of Millbrook, AL. Owner prefers to sell the entire property as one (1) parcel, but will consider subdividing. Excellent location for retail and commercial development. Contact John Stanley, CCIM, for more information at (334) 271-2475.