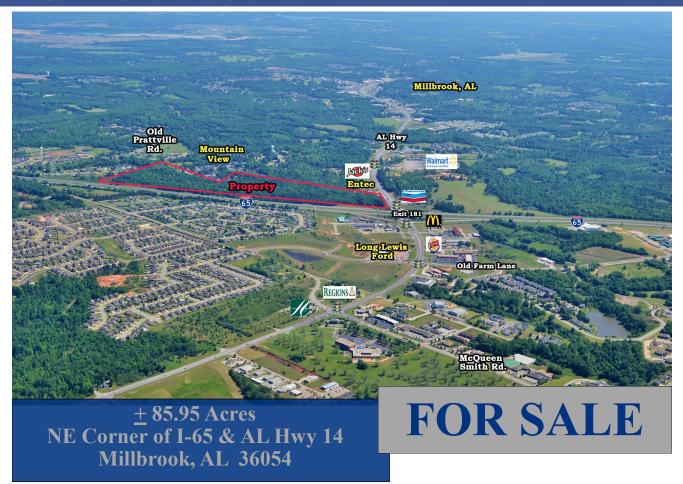

## COMMERCIAL REAL ESTATE

Sale Price: TBD

• Lot Size:  $\pm$  85.95 Ac.

• Zoning: B-2

• Best Use: Retail Commercial

Visibility: Excellent Listing Type: Exclusive

± 85.95 acres located at the NE Corner of I-65 and AL Hwy 14 (Exit 181). Zoned B-2 and annexed in the City of Millbrook, AL. Owner prefers to sell the entire property as one (1) parcel, but will consider subdividing. Excellent location for retail and commercial development. Contact John Stanley, CCIM, for more information at (334) 271-2475.