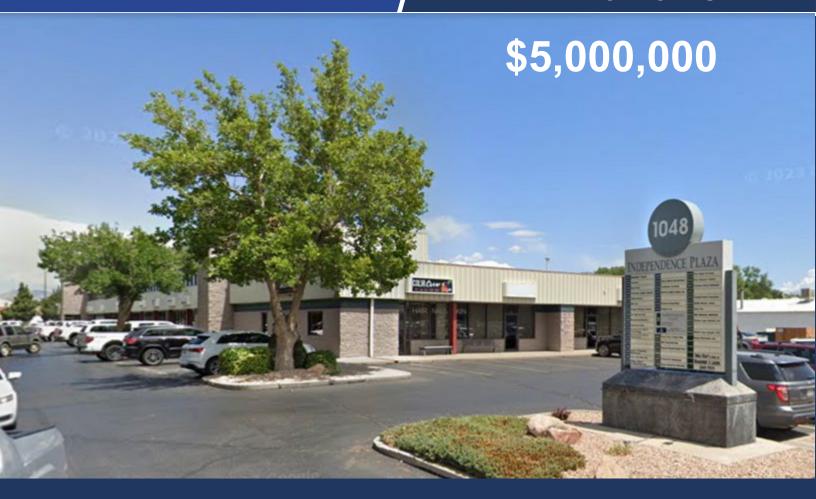

1048 Independent Ave., Grand Junction, CO

## **INVESTMENT OPPORTUNITY**

- > Two Buildings 66,658 SF
- > 37 Units: 664 SF 5,160 SF
  - 25 Rear OH Doors
- > 182 Off-Street Paved Parking Spaces
  - > 4.21 AC Zoned CG
  - > NOI \$323,922 6.5 %

Mike Foster, CCIM | mfoster@cbcwest.com Coldwell Banker Commercial Prime Properties