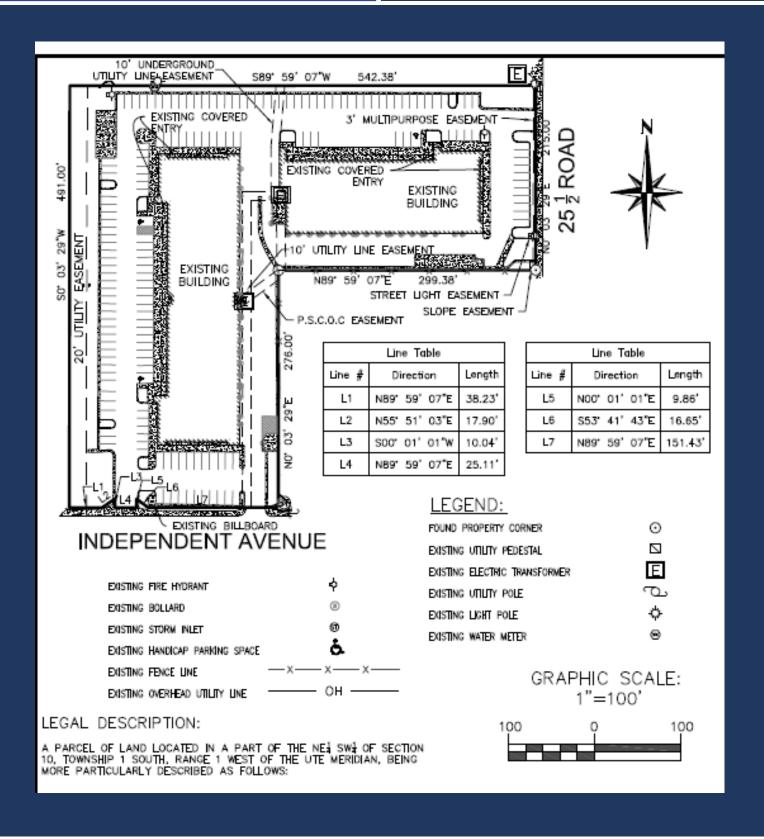

1048 Independent Ave., Grand Junction, CO

## **INVESTMENT OPPORTUNITY**



- > Two Buildings 66,658 SF
- > 37 Units: 664 SF 5,160 SF
  - 25 Rear OH Doors
- > 182 Off-Street Paved Parking Spaces
  - > 4.21 AC Zoned CG
  - > NOI \$323,922 6.5 %

Mike Foster, CCIM | mfoster@cbcwest.com Coldwell Banker Commercial Prime Properties

**Direct:** 970-244-6602 **Mobile:** 970-433-8374

131 N. 6th, St., Suite 2 00 Grand Junction, CO 81501





### **MAPS & AERIALS**









- > 1 Mile west to Mesa Mall
- > 1.25 Miles Southeast to Downtown Grand Junction



1048 Independent Ave, Grand Junction, CO

#### Improvement Location Certificate



#### 1048 Independent

of Shared Space



# 1048 Independent Avenue Independence Plaza

| Lashtastic/Brooklyn Harrison       | A101     |
|------------------------------------|----------|
| Color Crew                         | A103     |
| Color Crew                         | A104     |
| Colorado Legacy Coffee             | A105     |
| CSP, Glass LLC                     | A106     |
| Professional Document Solutions    | A107     |
| NuQuest Pharmacy LLC               | A108     |
| GJ Sign Gallery                    | A109     |
| Rejuvenating Essentials Theraputic | A110     |
| Lincare (APS)                      | A110W    |
| Ambassador Blind & Shutter         | A111     |
| Community Hospital                 | A112-114 |
| Lincare Inc.                       | A115-16  |
| Firstlig