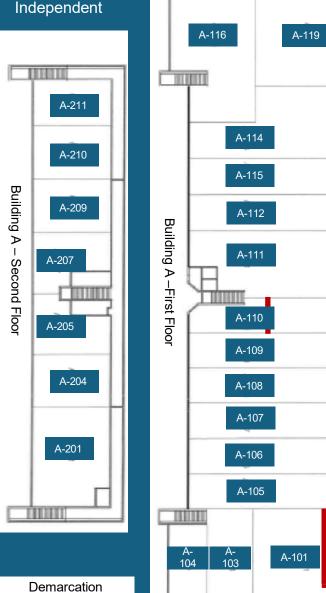

#### 1048 Independent

of Shared Space

# 1048 Independent Avenue Independence Plaza

| Lashtastic/Brooklyn Harrison       | A101     |
|------------------------------------|----------|
| Color Crew                         | A103     |
| Color Crew                         | A104     |
| Colorado Legacy Coffee             | A105     |
| CSP, Glass LLC                     | A106     |
| Professional Document Solutions    | A107     |
| NuQuest Pharmacy LLC               | A108     |
| GJ Sign Gallery                    | A109     |
| Rejuvenating Essentials Theraputic | A110     |
| Lincare (APS)                      | A110W    |
| Ambassador Blind & Shutter         | A111     |
| Community Hospital                 | A112-114 |
| Lincare Inc.                       | A115-16  |
| Firstlight Homecare                | A119     |
| Landmark Staffing                  | A204     |
| Landmark Staffing                  | A205     |
| W.H. Smith & Associates            | A207/209 |
| Ambassador Blind & Shutter         | A210     |
| Humboldt, Inc.                     | A211     |
| Grand Valley Funeral Home          | B101     |
| Foster Alumni Mentors              | B103     |
| Souder, Miller & Associates        | B105 wh  |
| Bona Fide Surveying                | B105ofc  |
| Community Hospital                 | B106     |
| Preferred Home Care                | B107     |
| Pro Home Systems                   | B109     |
| Pro Window Tinting                 | B110     |
| Sterling Peaks Insurance           | B111 ofc |
| Schmidt & Watkins                  | B111 wh  |
| Community Hospital                 | B112     |
| Freedom Property Management        | B113     |
| The Tax Ladies                     | B201     |
| Safety Inc.                        | B203     |
| Souder, Miller & Associates        | B204     |
| Feather Legal                      | B205     |
| Wright Legal                       | B207/210 |
| Vacant                             | B108     |
| Zanscar Landlord Use Only          | B108 WH  |
| Omega Realty                       | A201     |