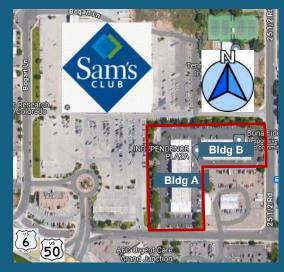

### **MAPS & AERIALS**

- > 1 Mile west to Mesa Mall
- > 1.25 Miles Southeast to Downtown Grand Junction

1048 Independent Ave, Grand Junction, CO