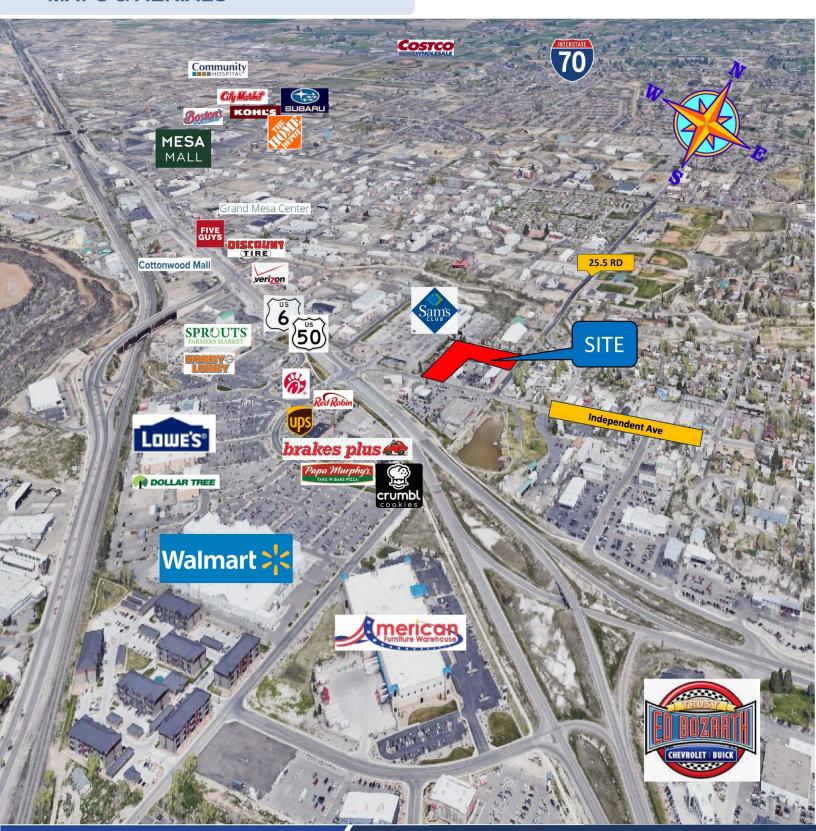

### **MAPS & AERIALS**

- > 1 Mile west to Mesa Mall
- > 1.25 Miles Southeast to Downtown Grand Junction

1048 Independent Ave, Grand Junction, CO