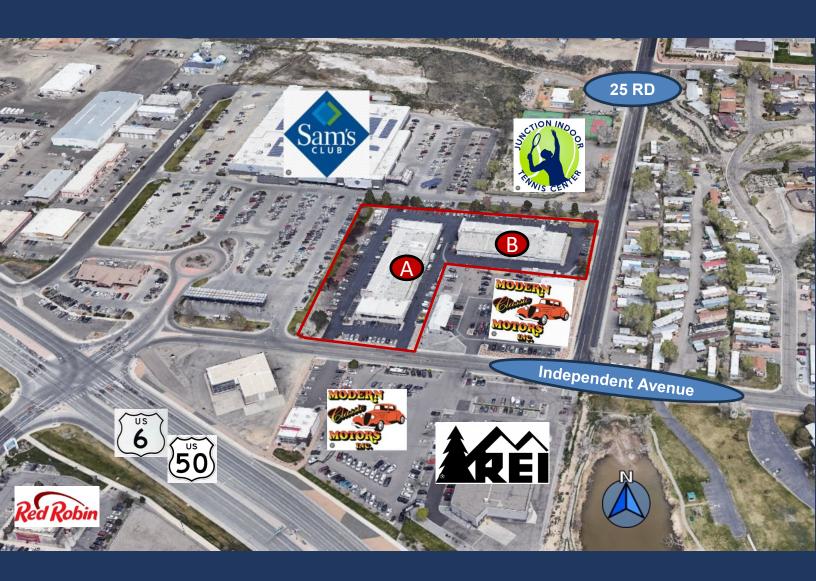

### **MAPS & AERIALS**

- > 1 Mile west to Mesa Mall
- > 1.25 Miles Southeast to Downtown Grand Junction

1048 Independent Ave, Grand Junction, CO