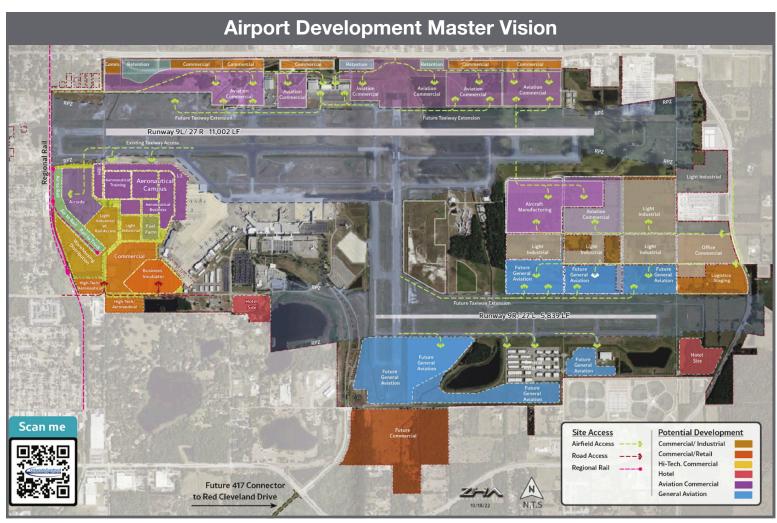

# Vision & Opportunity

## **An Economic Growth Engine!**

"Gateway to Seminole County"

#### Sanford Orlando International Airport Facts:

- Over 3,000,000 passengers and growing...both domestic and international
- Serving over 75 domestic and international NON-STOP destinations
- Boombah Sports Complex, home to national competitions
- International Terminal recently underwent major expansion
- CSX Rail also available
- Transportation hub to all of Central Florida and beyond
- Over 4,500 homes planned nearby with King's Crossing Shopping Center, anchored by Publix
- A-rated schools
- Sanford is the Seminole County Seat