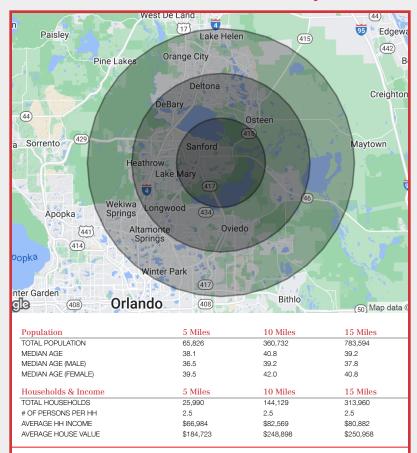

#### Sanford Orlando International Airport Facts:

- Over 3,000,000 passengers and growing...both domestic and international
- Serving over 75 domestic and international NON-STOP destinations
- Boombah Sports Complex, home to national competitions
- International Terminal recently underwent major expansion
- CSX Rail also available
- Transportation hub to all of Central Florida and beyond
- Over 4,500 homes planned nearby with King's Crossing Shopping Center, anchored by Publix
- A-rated schools
- Sanford is the Seminole County Seat