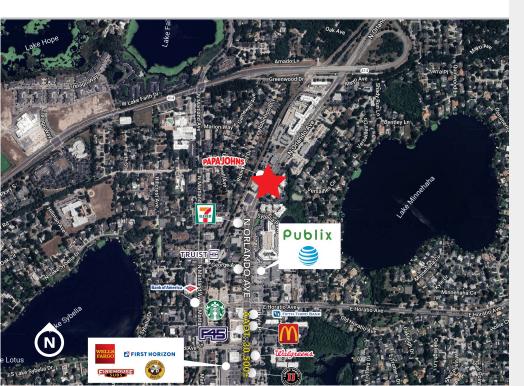

### PROPERTY HIGHLIGHTS

- Existing medical build-out / move-in ready
- First floor suite with good proximity to parking and handicap access
- Ability to create more exam rooms
- Well located in a strong Maitland / Winter Park submarket
- Well maintained and nicely appointed 2nd generation medical office suite
- Several Maitland and Winter Park eateries nearby





#### **ASKING PRICE:**

\$799,000.00



#### **AVAILABLE SUITE:**

Suite 105: 2,533± sf



#### **PARKING:**

4.38/1000 ratio



#### **YEAR BUILT:**

1986/Renovated 2006



#### JOSH SMITH

jsmith@harbertrealty.com | 407.377.4050

#### DARRYL DOTHEROW, CCIM

ddotherow@harbertrealty.com | 407.755.4075

For More Information: HarbertRealty.com 400 S Park Ave, Suite 225, Winter Park, FL 32789

## Suite 105 - 2,533± SF





# MEDICAL CONDO FOR SALE

668 N Orlando Ave, Suite 105, Maitland, FL 32751

# INTERIOR PHOTOS















JOSH SMITH

jsmith@harbertrealty.com | 407.377.4050

DARRYL DOTHEROW, CCIM ddotherow@harbertrealty.com | 407.755.4075 For More Information: HarbertRealty.com 400 S Park Ave, Suite 225 Winter Park, FL 32789