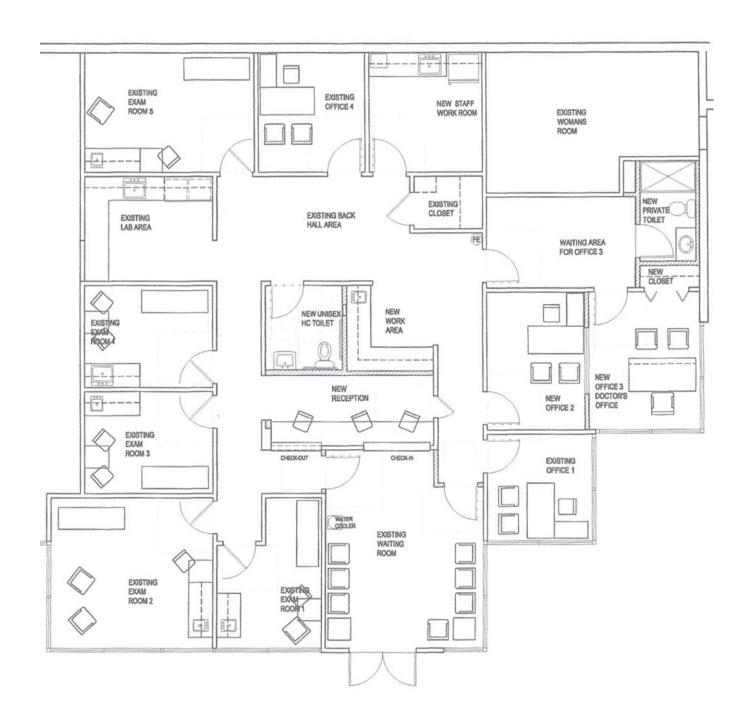

### PROPERTY HIGHLIGHTS

- Existing medical build-out / move-in ready
- First floor suite with good proximity to parking and handicap access
- Ability to create more exam rooms
- Well located in a strong Maitland / Winter Park submarket
- Well maintained and nicely appointed 2nd generation medical office suite
- Several Maitland and Winter Park eateries nearby





#### **ASKING PRICE:**

\$799,000.00



#### **AVAILABLE SUITE:**

Suite 105: 2,533± sf



#### **PARKING:**

4.38/1000 ratio



#### **YEAR BUILT:**

1986/Renovated 2006



#### JOSH SMITH

jsmith@harbertrealty.com | 407.377.4050

#### DARRYL DOTHEROW, CCIM

ddotherow@harbertrealty.com | 407.755.4075

For More Information: HarbertRealty.com 400 S Park Ave, Suite 225, Winter Park, FL 32789

## Suite 105 - 2,533± SF





# MEDICAL CONDO FOR SALE

668 N Orlando Ave, Suite 105, Maitland, FL 32751

# INTERIOR PHOTOS















JOSH SMITH

jsmith@harbertrealty.com | 407.377.4050

DARRYL DOTHEROW, CCIM ddotherow@harbertrealty.com | 407.755.4075 For More Information: HarbertRealty.com 400 S Park Ave, Suite 225 Winter Park, FL 32789