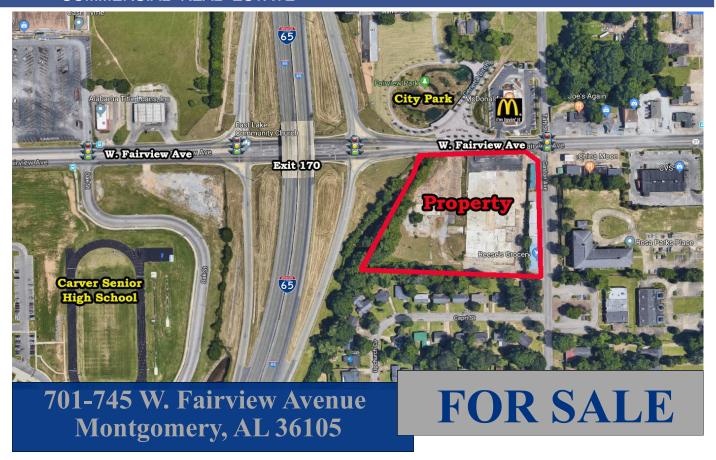

## COMMERCIAL REAL ESTATE

Sale Price: \$1,250,000.00

**Land Size:** <u>+</u> 4.54 Ac.

**Zoning: B-2 (General Business)** 

Visibility: Excellent **Possession: Immediate** 

**Traffic Count:** 80,200 (2021 AADT @ I-65)

## PRICED TO SELL!

Outstanding + 4.54 Acre lot at intersection of I-65 (Exit 170), West Fairview Avenue and Gaston Avenue. Traffic signal access. + 345' of frontage with + 410' of depth. Zoned B-2. Owner may subdivide. Directly across from McDonald's. Contact John Stanley, CCIM, for more information at (334) 271-2475.