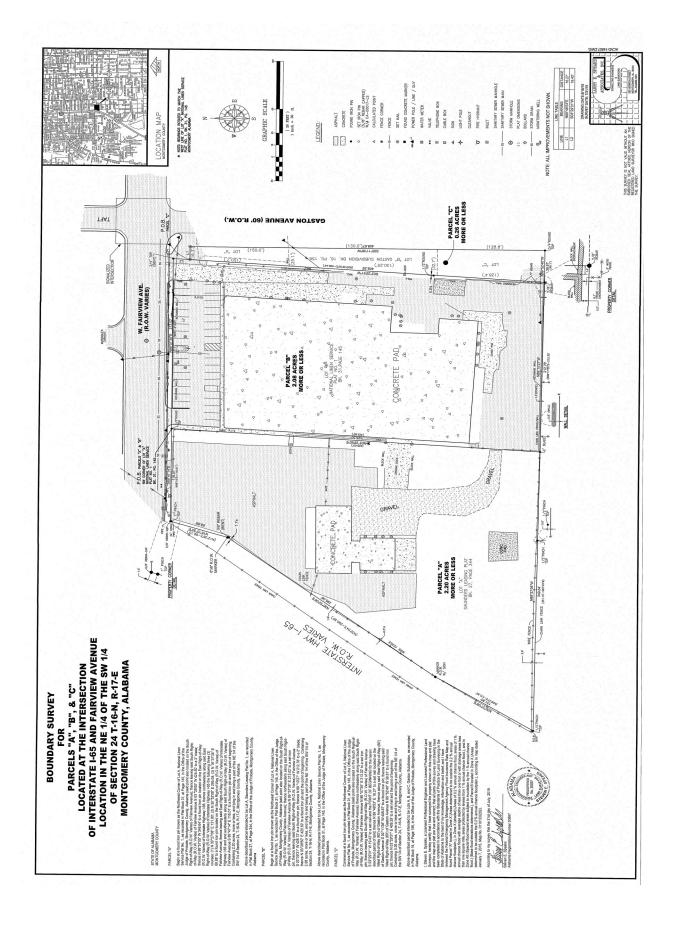

## COMMERCIAL REAL ESTATE

Sale Price: \$1,250,000.00

**Land Size:** <u>+</u> 4.54 Ac.

**Zoning: B-2 (General Business)** 

Visibility: Excellent **Possession: Immediate** 

**Traffic Count:** 80,200 (2021 AADT @ I-65)

## PRICED TO SELL!

Outstanding + 4.54 Acre lot at intersection of I-65 (Exit 170), West Fairview Avenue and Gaston Avenue. Traffic signal access. + 345' of frontage with + 410' of depth. Zoned B-2. Owner may subdivide. Directly across from McDonald's. Contact John Stanley, CCIM, for more information at (334) 271-2475.