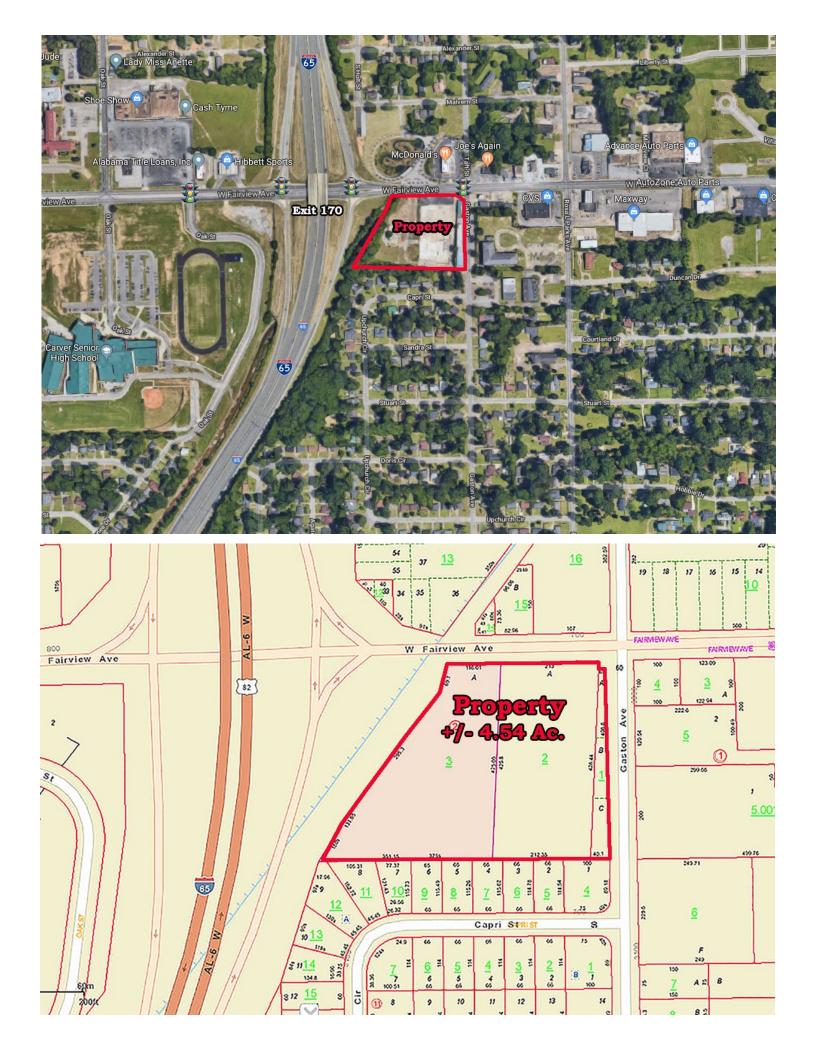

## COMMERCIAL REAL ESTATE

Sale Price: \$1,250,000.00

**Land Size:** <u>+</u> 4.54 Ac.

**Zoning: B-2 (General Business)** 

Visibility: Excellent **Possession: Immediate** 

**Traffic Count:** 80,200 (2021 AADT @ I-65)

## PRICED TO SELL!

Outstanding + 4.54 Acre lot at intersection of I-65 (Exit 170), West Fairview Avenue and Gaston Avenue. Traffic signal access. + 345' of frontage with + 410' of depth. Zoned B-2. Owner may subdivide. Directly across from McDonald's. Contact John Stanley, CCIM, for more information at (334) 271-2475.