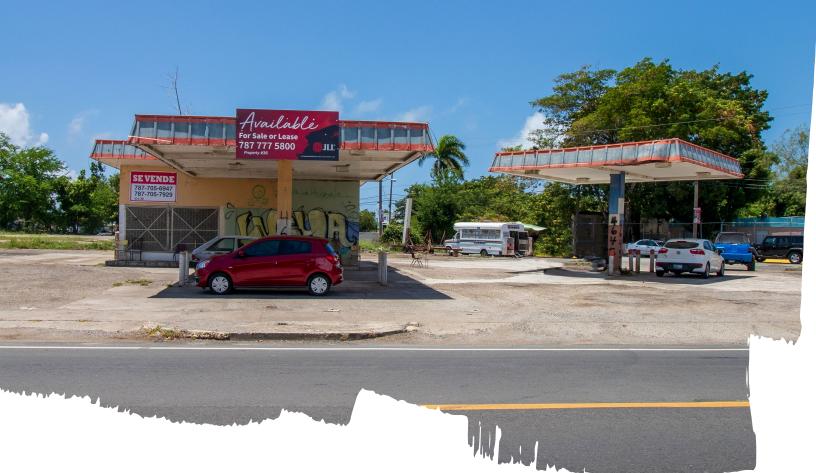

For Sale

### **Property: Ponce #36**

Property for sale conveniently located at Av. Padre Noel, Ponce, Puerto Rico. The premises consist of ~5,997 SM. Restaurants, retail stores, primary services and supporting facilities are within the area.