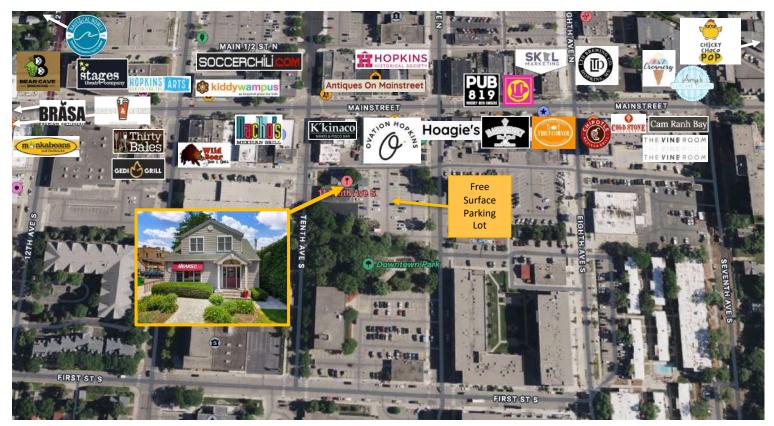

#### **Aerial**

This information is accurate as of the date of printing and is subject to change without notice. All information is deemed accurate, but cannot be guaranteed.

# Highlights and Features:

- Fully leased property
- Potential for an Owner/User to occupy 1,413 SF on the main floor
- Updated and well maintained
- Unique architectural details
- Year Built: 1941
- In the heart of Hopkins, 1 block off Main Street
- Floors: 3
- · Parking: Free city lot adjacent to the building
- Zoning: B-2
- SWLRT has three planned stations in Hopkins
- The downtown Hopkins station will be connected to Mainstreet by 8<sup>th</sup> Avenue
- Ovation Hopkins, a mixed-use development, will be opening in the fall of 2024
- Current tenants: Hears To U Audiology, Twist Sales, Amare/Movement with Love, Novo Chiropractic
- Area tenants: Brasa, K'kinaco-Nikkei & Pisco Bar,
  Hoagie's, Mainstreet Bar & Grill, Chipotle, The Vine
  Room, Cam Ranh Bay, LTD Brewing Co, A to Z Creamery,
  Pub 819, Nacho's Mexican Grill, Wild Boar Bar & Grill,
  Thirty Bales, Bear Cave Brewing, Nautical Bowls, Cream
  and Amber, Chicky Choco Pop and more