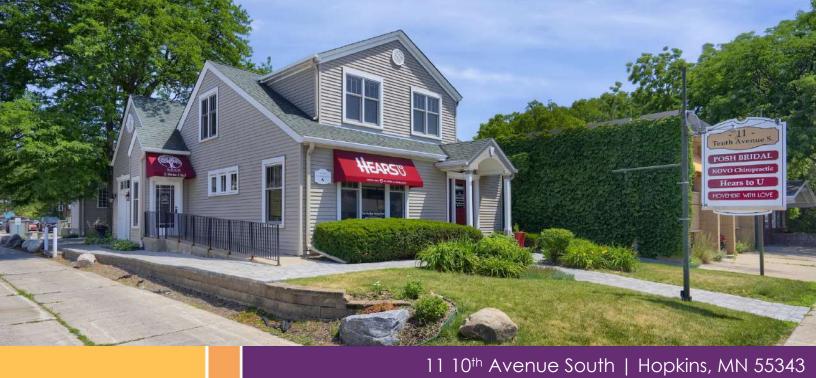

# OWNER/USER OPPORTUNITY - OFFICE/RETAIL PROPERTY FOR SALE

### For Sale:

• 5,414 sf (1,413 sf available with a cathedral ceiling and hardwood floors )

• 2024 Tax: \$24,979.48 (\$4.61 psf)

• Sale Price: \$1,300,000

• Lot Size: .14 acres (6,098 sf)

# Highlights and Features:

- Fully leased property
- Potential for an Owner/User to occupy 1,413 SF on the main floor
- Updated and well maintained
- Unique architectural details
- Year Built: 1941
- In the heart of Hopkins, 1 block off Main Street
- Floors: 3
- · Parking: Free city lot adjacent to the building
- Zoning: B-2
- SWLRT has three planned stations in Hopkins
- The downtown Hopkins station will be connected to Mainstreet by 8<sup>th</sup> Avenue
- Ovation Hopkins, a mixed-use development, will be opening in the fall of 2024
- Current tenants: Hears To U Audiology, Twist Sales, Amare/Movement with Love, Novo Chiropractic
- Area tenants: Brasa, K'kinaco-Nikkei & Pisco Bar,
  Hoagie's, Mainstreet Bar & Grill, Chipotle, The Vine
  Room, Cam Ranh Bay, LTD Brewing Co, A to Z Creamery,
  Pub 819, Nacho's Mexican Grill, Wild Boar Bar & Grill,
  Thirty Bales, Bear Cave Brewing, Nautical Bowls, Cream
  and Amber, Chicky Choco Pop and more