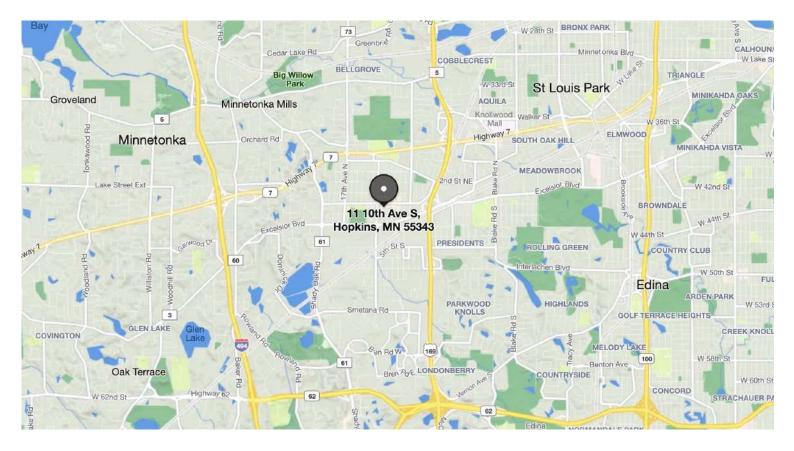

</sup> Avenue
- Ovation Hopkins, a mixed-use development, will be opening in the fall of 2024
- Current tenants: Hears To U Audiology, Twist Sales, Amare/Movement with Love, Novo Chiropractic
- Area tenants: Brasa, K'kinaco-Nikkei & Pisco Bar,
  Hoagie's, Mainstreet Bar & Grill, Chipotle, The Vine
  Room, Cam Ranh Bay, LTD Brewing Co, A to Z Creamery,
  Pub 819, Nacho's Mexican Grill, Wild Boar Bar & Grill,
  Thirty Bales, Bear Cave Brewing, Nautical Bowls, Cream
  and Amber, Chicky Choco Pop and more

**NANCY FLICEK** 952.992.0093

nancy@christiansonandco.com

**MARILYN FRITZE** 612.804.4364

marilyn@christiansonandco.com

This information is accurate as of the date of printing and is subject to change without notice. All information is deemed accurate, but cannot be guaranteed.

## Map



#### **Aerial**



This information is accurate as of the date of printing and is subject to change without notice. All information is deemed accurate, but cannot be guaranteed.