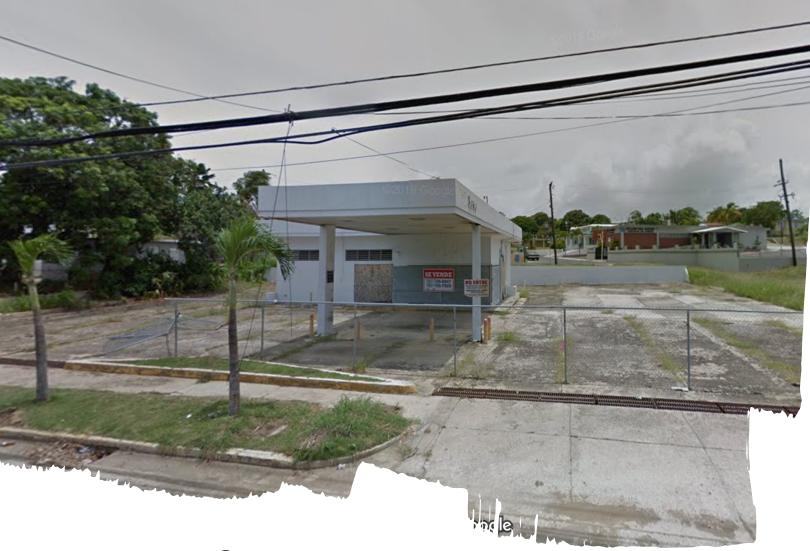

## Property: Isabela #62

Located in PR 112 in Isabela, Puerto Rico. The site measures ~2,375 SM of ample space available Restaurants, retail stores and supporting facilities are within the area as added value.

## **Key Facts**

| Address         | Carr. 112 Km. 1.2 Mora Ward, Isabela, PR |  |
|-----------------|------------------------------------------|--|
| Available Space | ~2,375 SM                                |  |
| Available       | Immediately                              |  |
| Sale and Terms  | Negotiable                               |  |
| Construction    | Concrete and block                       |  |
| Zoning          | Urban Land                               |  |
|                 |                                          |  |