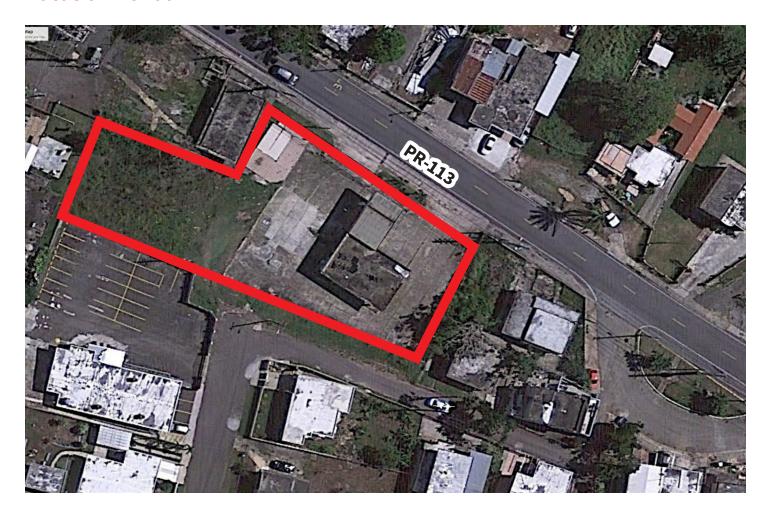

|  |
| Construction    | Concrete and block                       |  |
| Zoning          | Urban Land                               |  |
|                 |                                          |  |

#### **CLICK ON THE MAP**



#### José Luis Rivera

Transaction Advisor, V-3686 +1 787-459-1048 | +1 787-777-5800 joseluis.rivera@jll.com

JLL Puerto Rico Realty & Co., S. En C. License Number: E-297



## **Area Demographics**

|     |                             | 3 miles  | 5 miles  |
|-----|-----------------------------|----------|----------|
| 8   | Est. population             | 28,306   | 46,702   |
|     | Est. Households             | 9,869    | 16,003   |
| \$+ | Purchasing Power Per Capita | \$12,133 | \$11,753 |

## **Traffic Counts**



### **Location Aerial**