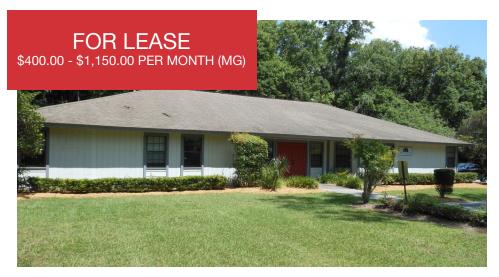

#### **Lease Information**

| Lease Type:  | MG             |
|--------------|----------------|
| Total Space: | 176 - 1,200 SF |

| Lease Term: | 24 months                       |
|-------------|---------------------------------|
| Lease Rate: | \$400.00 - \$1,150.00 per month |