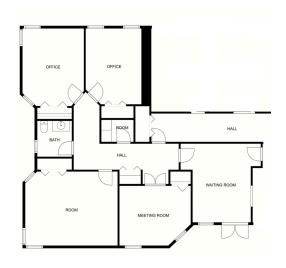

# SE 3rd Ave - Traditional Office

2107 SE 3rd Avenue, Ocala, FL 34471

Randy Buss, CCIM, SIOR Managing Partner 352.482.0777 x7214 randy@naiheritage.com

## SE 3rd Ave - Traditional Office

2107 SE 3rd Avenue, Ocala, FL 34471

### **Available Spaces**

| Suite     | Tenant    | Size (SF) | Lease Type     | Lease Rate        | Description                                                                                                                                                                                                                                                                                                                                                                                                                          |
|-----------|-----------|-----------|----------------|-------------------|--------------------------------------------------------------------------------------------------------------------------------------------------------------------------------------------------------------------------------------------------------------------------------------------------------------------------------------------------------------------------------------------------------------------------------------|
| Suite 101 | Available | 1,200 SF  | Modified Gross | \$1,150 per month | Traditional office space with Conf room, 3 large office, bathroom, and IT room. Shares Main Lobby with remainder of the building. Reception desk unmanned but tenant may install a door bell ringer. 2 Year Lease. Tenant provides own Telephone and Internet. Tenant reimburses Landlord for all normal utilities/solid waste charges at a 40% share (~1200sf office/~3320sf building = 40% MOL). \$1150/mo plus ST modified gross. |