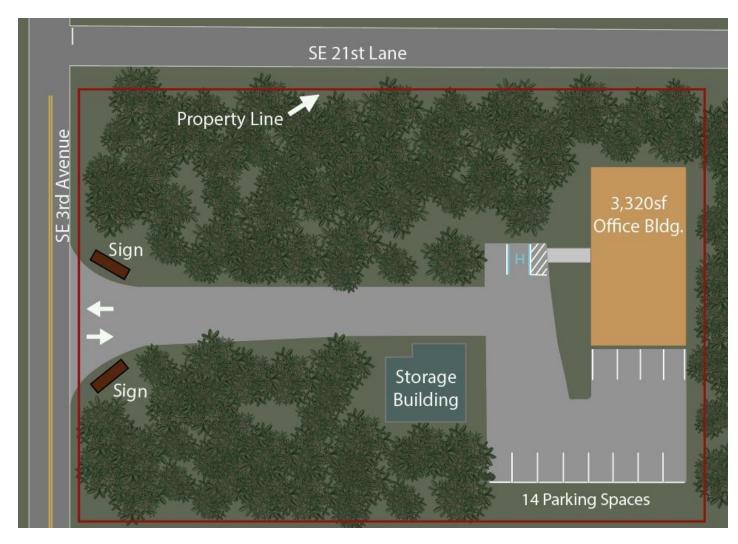

### SE 3rd Ave

2107 SE 3rd Avenue, Ocala, FL 34471

# SE 3rd Ave - whole building

2107 SE 3rd Avenue, Ocala, FL 34471