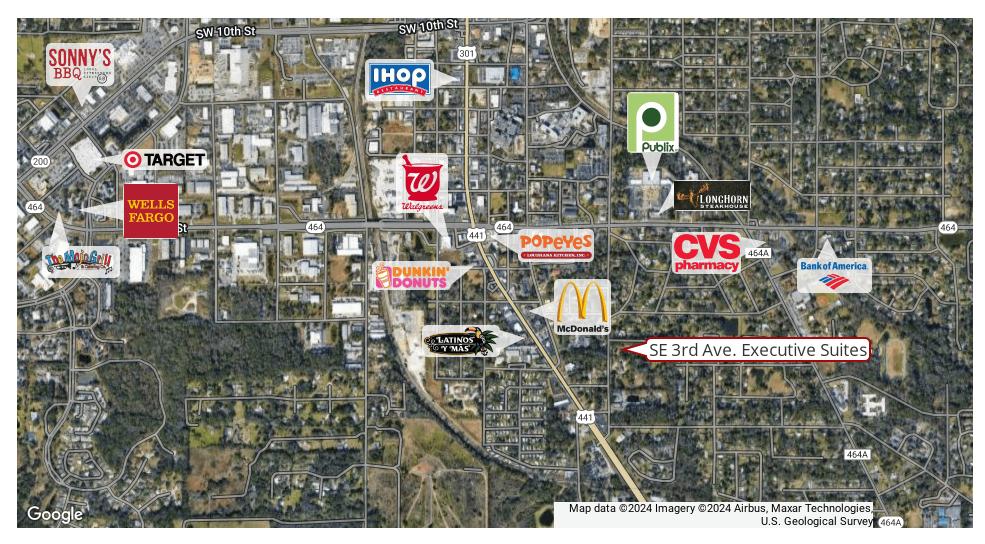

### SE 3rd Ave Office & Executive Offices

2107 SE 3rd Avenue, Ocala, FL 34471

3 Miles

18.884

45.829

\$59,007

1 Mile

2.609

### SE 3rd Ave

2107 SE 3rd Avenue, Ocala, FL 34471