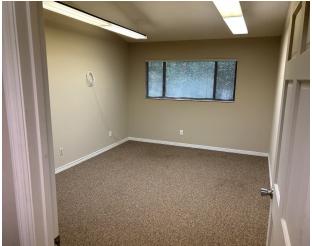

### **Available Spaces**

| Sui  | te  | Tenant    | Size (SF) | Lease Type     | Lease Rate      | Description                                                                                                                                                                                                                                                                                                                                                                                                                            |
|------|-----|-----------|-----------|----------------|-----------------|----------------------------------------------------------------------------------------------------------------------------------------------------------------------------------------------------------------------------------------------------------------------------------------------------------------------------------------------------------------------------------------------------------------------------------------|
| Suit | e B | Available | 176 SF    | Modified Gross | \$400 per month | Avail 7/1/24 or earlier with notice. Executive Office Suite B is 11' x 16' or 176sf. Its a room within the right side of the building occupied by an attorney practice and another executive office user. Space intended for a 1 person use, or possibly 2, and with very infrequent visitors. Tenant has shared use of the entry lobby, break room, bathroom, and a conference room on scheduled basis. Rate \$400/mo plus Sales Tax. |