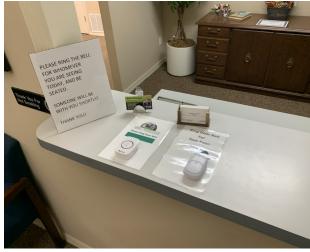

### **Available Spaces**

| Suite     | Tenant    | Size (SF) | Lease Type     | Lease Rate        | Description                                                                                                                                                                                                                                                                                                                                                                                                                          |
|-----------|-----------|-----------|----------------|-------------------|--------------------------------------------------------------------------------------------------------------------------------------------------------------------------------------------------------------------------------------------------------------------------------------------------------------------------------------------------------------------------------------------------------------------------------------|
| Suite 101 | Available | 1,200 SF  | Modified Gross | \$1,150 per month | Traditional office space with Conf room, 3 large office, bathroom, and IT room. Shares Main Lobby with remainder of the building. Reception desk unmanned but tenant may install a door bell ringer. 2 Year Lease. Tenant provides own Telephone and Internet. Tenant reimburses Landlord for all normal utilities/solid waste charges at a 40% share (~1200sf office/~3320sf building = 40% MOL). \$1150/mo plus ST modified gross. |