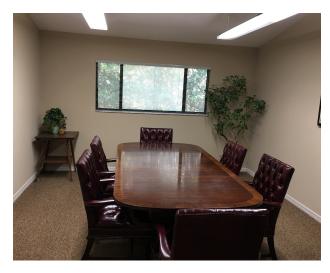

### **Available Spaces**

| Suite     | Tenant    | Size (SF) | Lease Type     | Lease Rate        | Description                                                                                                                                                                                                                                                                                                                                                                                                                          |
|-----------|-----------|-----------|----------------|-------------------|--------------------------------------------------------------------------------------------------------------------------------------------------------------------------------------------------------------------------------------------------------------------------------------------------------------------------------------------------------------------------------------------------------------------------------------|
| Suite 101 | Available | 1,200 SF  | Modified Gross | \$1,150 per month | Traditional office space with Conf room, 3 large office, bathroom, and IT room. Shares Main Lobby with remainder of the building. Reception desk unmanned but tenant may install a door bell ringer. 2 Year Lease. Tenant provides own Telephone and Internet. Tenant reimburses Landlord for all normal utilities/solid waste charges at a 40% share (~1200sf office/~3320sf building = 40% MOL). \$1150/mo plus ST modified gross. |