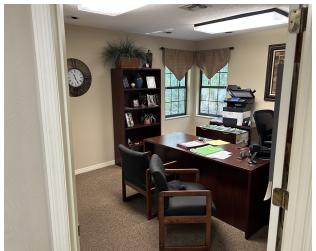

## SE 3rd Ave - Traditional Office

2107 SE 3rd Avenue, Ocala, FL 34471

### **Available Spaces**

| Suite     | Tenant    | Size (SF) | Lease Type     | Lease Rate        | Description                                                                                                                                                                                                                                                                                                                                                                                                                          |
|-----------|-----------|-----------|----------------|-------------------|--------------------------------------------------------------------------------------------------------------------------------------------------------------------------------------------------------------------------------------------------------------------------------------------------------------------------------------------------------------------------------------------------------------------------------------|
| Suite 101 | Available | 1,200 SF  | Modified Gross | \$1,150 per month | Traditional office space with Conf room, 3 large office, bathroom, and IT room. Shares Main Lobby with remainder of the building. Reception desk unmanned but tenant may install a door bell ringer. 2 Year Lease. Tenant provides own Telephone and Internet. Tenant reimburses Landlord for all normal utilities/solid waste charges at a 40% share (~1200sf office/~3320sf building = 40% MOL). \$1150/mo plus ST modified gross. |