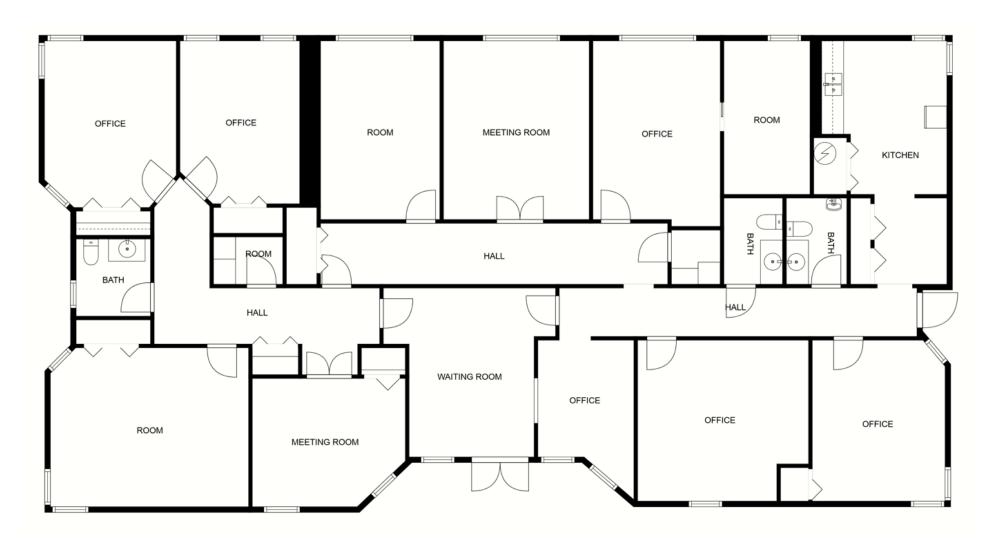

--------------------------------------------------------------------------------------------------------------------------------------------|
| Suit | e B | Available | 176 SF    | Modified Gross | \$400 per month | Avail 7/1/24 or earlier with notice. Executive Office Suite B is 11' x 16' or 176sf. Its a room within the right side of the building occupied by an attorney practice and another executive office user. Space intended for a 1 person use, or possibly 2, and with very infrequent visitors. Tenant has shared use of the entry lobby, break room, bathroom, and a conference room on scheduled basis. Rate \$400/mo plus Sales Tax. |

#### Randy Buss, CCIM, SIOR

Managing Partner 352.482.0777 x7214 randy@naiheritage.com



# SE 3rd Ave - whole building

2107 SE 3rd Avenue, Ocala, FL 34471



#### Randy Buss, CCIM, SIOR

Managing Partner 352.482.0777 x7214 randy@naiheritage.com