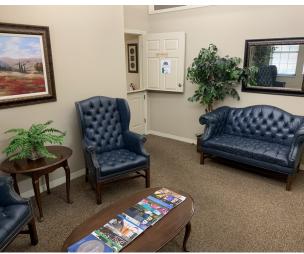

## SE 3rd Ave Executive Offices

2107 SE 3rd Avenue, Ocala, FL 34471

### **Available Spaces**

| Sui  | te  | Tenant    | Size (SF) | Lease Type     | Lease Rate      | Description                                                                                                                                                                                                                                                                                                                                                                                                                            |
|------|-----|-----------|-----------|----------------|-----------------|----------------------------------------------------------------------------------------------------------------------------------------------------------------------------------------------------------------------------------------------------------------------------------------------------------------------------------------------------------------------------------------------------------------------------------------|
| Suit | e B | Available | 176 SF    | Modified Gross | \$400 per month | Avail 7/1/24 or earlier with notice. Executive Office Suite B is 11' x 16' or 176sf. Its a room within the right side of the building occupied by an attorney practice and another executive office user. Space intended for a 1 person use, or possibly 2, and with very infrequent visitors. Tenant has shared use of the entry lobby, break room, bathroom, and a conference room on scheduled basis. Rate \$400/mo plus Sales Tax. |