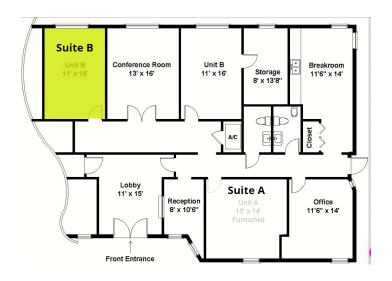

# SE 3rd Ave - Executive Offices

2107 SE 3rd Avenue, Ocala, FL 34471

Randy Buss, CCIM, SIOR Managing Partner 352.482.0777 x7214 randy@naiheritage.com

2107 SE 3rd Avenue, Ocala, FL 34471

## SE 3rd Ave Executive Offices

2107 SE 3rd Avenue, Ocala, FL 34471

### **Available Spaces**

| Sui  | te  | Tenant    | Size (SF) | Lease Type     | Lease Rate      | Description                                                                                                                                                                                                                                                                                                                                                                                                                            |
|------|-----|-----------|-----------|----------------|-----------------|----------------------------------------------------------------------------------------------------------------------------------------------------------------------------------------------------------------------------------------------------------------------------------------------------------------------------------------------------------------------------------------------------------------------------------------|
| Suit | e B | Available | 176 SF    | Modified Gross | \$400 per month | Avail 7/1/24 or earlier with notice. Executive Office Suite B is 11' x 16' or 176sf. Its a room within the right side of the building occupied by an attorney practice and another executive office user. Space intended for a 1 person use, or possibly 2, and with very infrequent visitors. Tenant has shared use of the entry lobby, break room, bathroom, and a conference room on scheduled basis. Rate \$400/mo plus Sales Tax. |