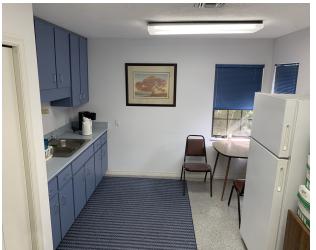

### **Available Spaces**

| Sui  | te  | Tenant    | Size (SF) | Lease Type     | Lease Rate      | Description                                                                                                                                                                                                                                                                                                                                                                                                                            |
|------|-----|-----------|-----------|----------------|-----------------|----------------------------------------------------------------------------------------------------------------------------------------------------------------------------------------------------------------------------------------------------------------------------------------------------------------------------------------------------------------------------------------------------------------------------------------|
| Suit | e B | Available | 176 SF    | Modified Gross | \$400 per month | Avail 7/1/24 or earlier with notice. Executive Office Suite B is 11' x 16' or 176sf. Its a room within the right side of the building occupied by an attorney practice and another executive office user. Space intended for a 1 person use, or possibly 2, and with very infrequent visitors. Tenant has shared use of the entry lobby, break room, bathroom, and a conference room on scheduled basis. Rate \$400/mo plus Sales Tax. |