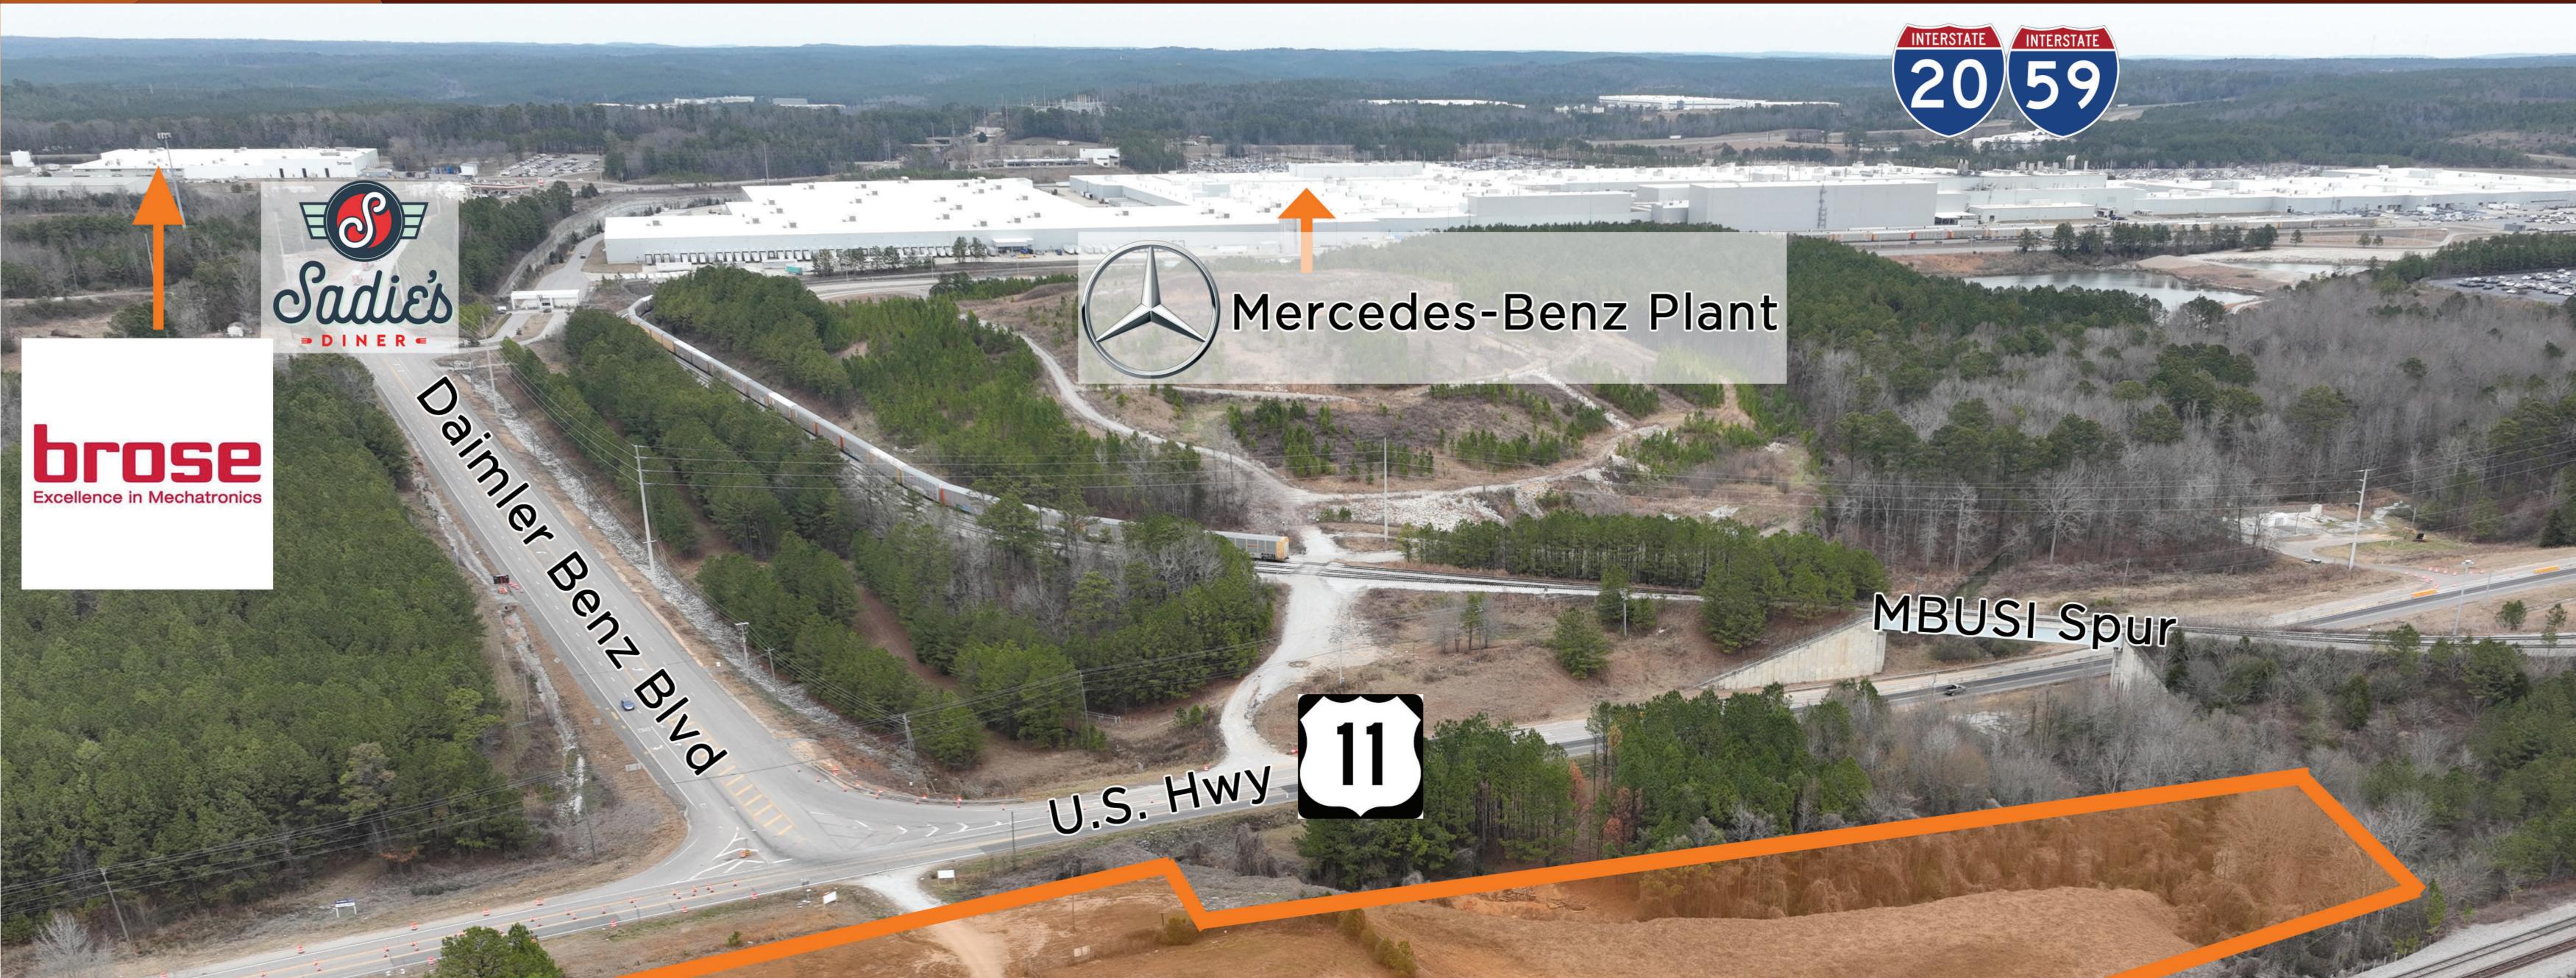

## LAND FOR SALE

E S T. 1906

17435 Highway 11 N Vance, AL 35490

5.5± ACRES AVAILABLE
SALE PRICE: \$1,550,000

## PROPERTY HIGHLIGHTS

- High Visibility
- Across from Mercedez-Benz Plant
- Soon-to-be Signalized Intersection
- Flexible Use
- Graded & Ready for Development
- County Zoned/Able to Annex
- Utilities onsite