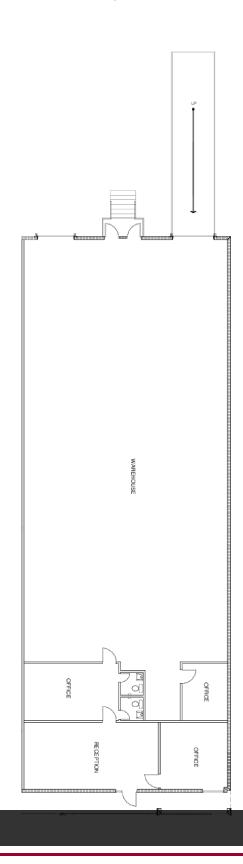

#### **AVAILABLE SPACES**

**SUITE** SIZE (SF) **LEASE TYPE LEASE RATE DESCRIPTION TENANT** 

Suite 3724 Available 4.800 SF NNN \$15.00 SF/yr 500 SF Office with 1 dock door and 1 drive in door

3702-3724 SILVER STAR ROAD | ORLANDO, FL 32808

FOR LEASE

SUITE 3724 - 4,800 SF

RYAN GRIFFITH 321.281.8512

rgriffith@lee-associates.com

DEREK RIGGLEMAN, SIOR

321.281.8507

driggleman@lee-associates.com