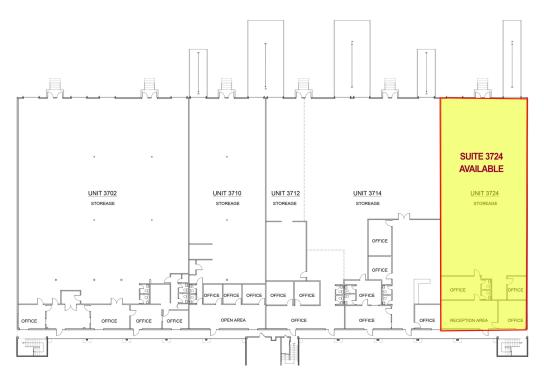

#### **AVAILABLE SPACES**

**SUITE** SIZE (SF) **LEASE TYPE LEASE RATE DESCRIPTION TENANT** 

Suite 3724 Available 4.800 SF NNN \$15.00 SF/yr 500 SF Office with 1 dock door and 1 drive in door

3702-3724 SILVER STAR ROAD | ORLANDO, FL 32808

FOR LEASE

SUITE 3724 - 4,800 SF

RYAN GRIFFITH 321.281.8512

rgriffith@lee-associates.com

DEREK RIGGLEMAN, SIOR

321.281.8507

driggleman@lee-associates.com