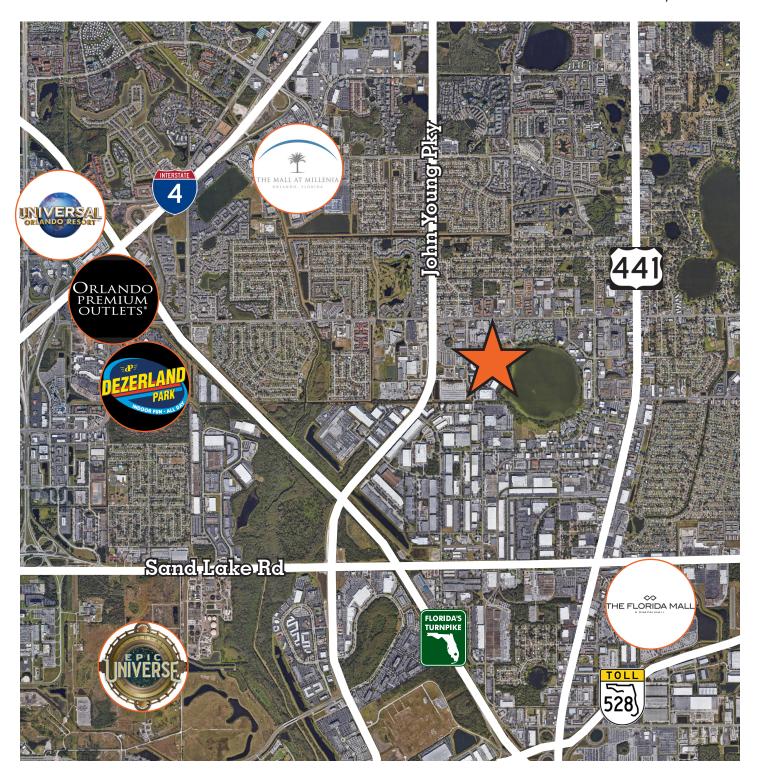

## Property features

- 192,767± sf office park in South Orlando consisting of four single-story, free-standing buildings
- Ideal call center and support space
- Upgraded directional signage and landscaping
- Roving security guard Monday through
   Friday from 5:00 pm until 9:00 pm
- Management office within close proximity
- Close by an abundance of shopping and eateries around Millenia Mall and Sand Lake Road
- 2024 estimated operating expenses: \$6.50 psf