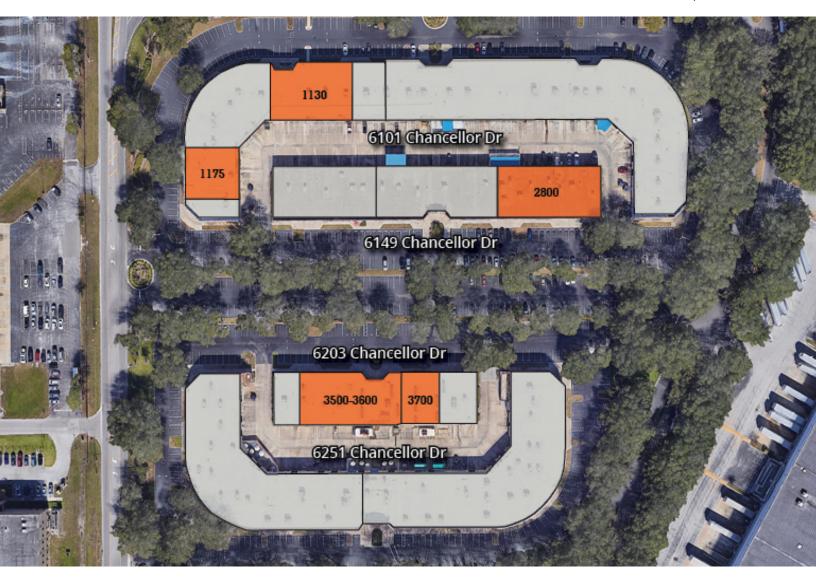

### **Available spaces**

| Building | Suite     | Square Footage | Condition        | Rental Rate |
|----------|-----------|----------------|------------------|-------------|
| 6101     | 1175      | 6,660± sf      | Office/warehouse | \$14.00/SF  |
| 6101     | 1130      | 5,729± sf      | Shell space      | \$14.00/SF  |
| 6149     | 2800      | 15,611± sf     | Office           | \$14.00/SF  |
| 6203     | 3500-3600 | *10,354± sf    | Office/warehouse | \$14.00/SF  |
| 6203     | 3700      | *4,392± sf     | Shell space      | \$14.00/SF  |

<sup>\*</sup>Spaces can be combined for total of 14,746± sf

### **Property Map**