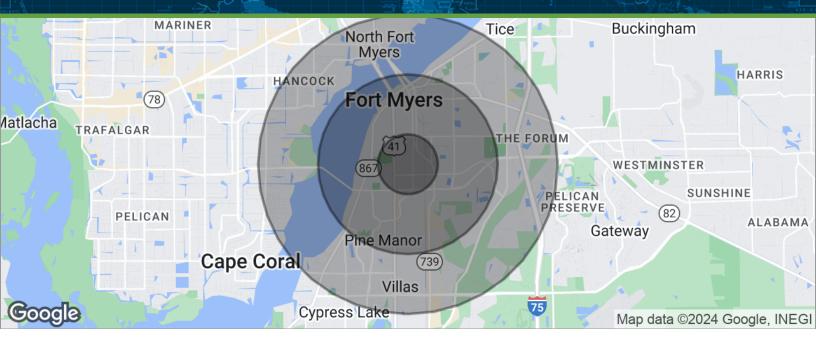

# Bottle Brush Center

3660 CENTRAL AVENUE, FORT MYERS, FL 33901

Office Building

FOR LEASE

| POPULATION                              | 1 MILE                 | 3 MILES                  | 5 MILES                  |
|-----------------------------------------|------------------------|--------------------------|--------------------------|
| Total population                        | 9,040                  | 53,961                   | 128,241                  |
| Median age                              | 35.7                   | 36.6                     | 40.8                     |
| Median age (Male)                       | 35.7                   | 35.3                     | 39.4                     |
| Median age (Female)                     | 35.6                   | 37.8                     | 42.0                     |
|                                         |                        |                          |                          |
| HOUSEHOLDS & INCOME                     | 1 MILE                 | 3 MILES                  | 5 MILES                  |
| HOUSEHOLDS & INCOME<br>Total households | <b>1 MILE</b><br>4,019 | <b>3 MILES</b><br>21,832 | <b>5 MILES</b><br>53,192 |
|                                         |                        |                          |                          |
| Total households                        | 4,019                  | 21,832                   | 53,192                   |

\* Demographic data derived from 2020 ACS - US Census

Theresa Blauch-Mitchell, CCIM 1922 VICTORIA AVE STE A FT MYERS, FL 33901 239.265.2628 theresa@ccim.net FL #BK3202944

Each office independently owned and operated.