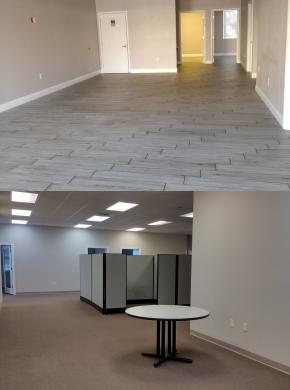

## CALL TODAY

Two unit office building located at the entrance to Brantley Commons in Ft Myers. Ste 3 is 1,500/SF - new, commercial grade flooring

- Double door entrance
- Large Open Entry with 4 offices lining one side
- Kitchen area and restroom
- Abundant natural light