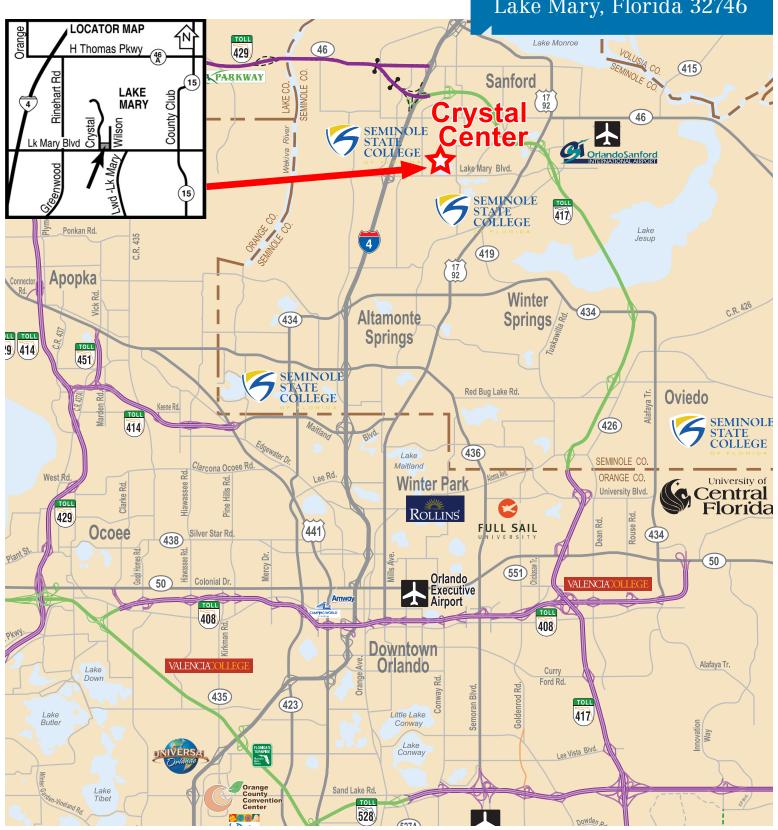

### The Crystal Center

3300 West Lake Mary Boulevard, Lake Mary, Florida 32746

#### The Crystal Center

3300 West Lake Mary Boulevard Lake Mary, Florida 32746 For Lease