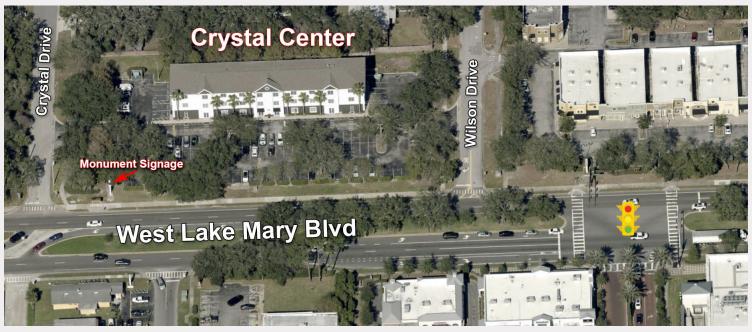

#### **Property Features**

- 28,183± rentable square feet located in prestigious Lake Mary
- Built in 1999; building exterior painted 2022; new roof 2019; renovated 2016
- Pylon signage available for tenants on Lake Mary Blvd with traffic count of 46,273 per day
- Abundant parking
- Lake Mary post office across the street, covered bus stop at site
- Convenient to I-4 via Lake Mary Boulevard with easy access to Rinehart Road, Longwood-Lake Mary Road and US Hwy 17-92
- Crystal Center is centrally located on Lake Mary Boulevard:
  - 1.6 miles east of I-4
  - 3 miles west of US Highway 17-92
  - 4.2 miles west of SR 417 (GreeneWay)
- Walking distance to shopping, banks and restaurants