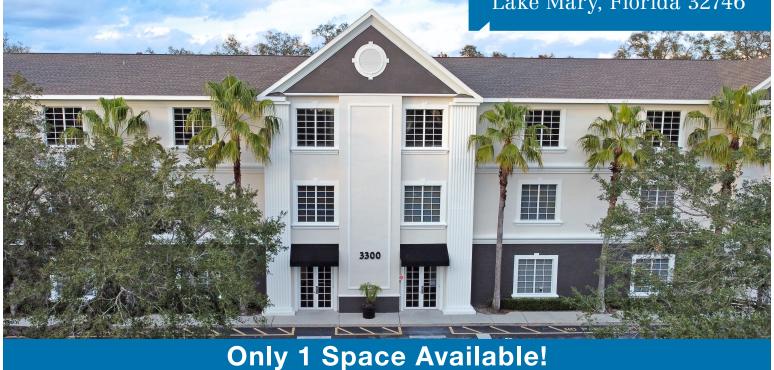

# Office Building

Lake Mary, Florida 32746

### The Crystal Center

3300 West Lake Mary Boulevard, Lake Mary, Florida 32746

#### **Property Features**

- 28,183± rentable square feet located in prestigious Lake Mary
- Built in 1999; building exterior painted 2022; new roof 2019; renovated 2016
- Pylon signage available for tenants on Lake Mary Blvd with traffic count of 46,273 per day
- Abundant parking
- Lake Mary post office across the street, covered bus stop at site
- Convenient to I-4 via Lake Mary Boulevard with easy access to Rinehart Road, Longwood-Lake Mary Road and US Hwy 17-92
- Crystal Center is centrally located on Lake Mary Boulevard:
  - 1.6 miles east of I-4
  - 3 miles west of US Highway 17-92
  - 4.2 miles west of SR 417 (GreeneWay)
- Walking distance to shopping, banks and restaurants