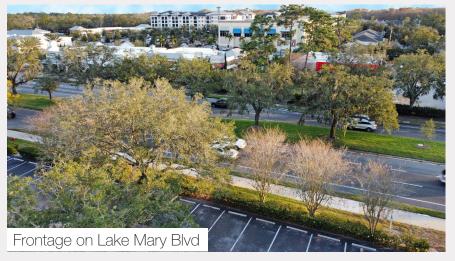

#### **Property Features**

- 28,183± rentable square feet located in prestigious Lake Mary
- Built in 1999; building exterior painted 2022; new roof 2019; renovated 2016
- Pylon signage available for tenants on Lake Mary Blvd with traffic count of 46,273 per day
- Abundant parking
- Lake Mary post office across the street, covered bus stop at site
- Convenient to I-4 via Lake Mary Boulevard with easy access to Rinehart Road, Longwood-Lake Mary Road and US Hwy 17-92
- Crystal Center is centrally located on Lake Mary Boulevard:
  - 1.6 miles east of I-4
  - 3 miles west of US Highway 17-92
  - 4.2 miles west of SR 417 (GreeneWay)
- Walking distance to shopping, banks and restaurants