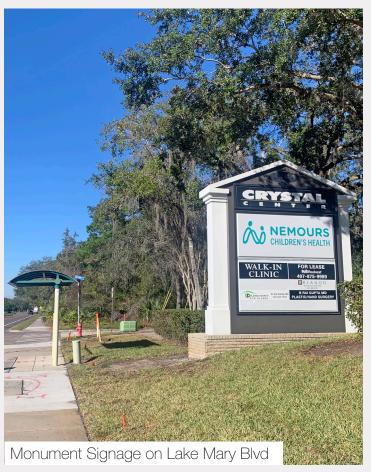

#### **Property Features**

- 28,183± rentable square feet located in prestigious Lake Mary
- Built in 1999; building exterior painted 2022; new roof 2019; renovated 2016
- Pylon signage available for tenants on Lake Mary Blvd with traffic count of 46,273 per day
- Abundant parking
- Lake Mary post office across the street, covered bus stop at site
- Convenient to I-4 via Lake Mary Boulevard with easy access to Rinehart Road, Longwood-Lake Mary Road and US Hwy 17-92
- Crystal Center is centrally located on Lake Mary Boulevard:
  - 1.6 miles east of I-4
  - 3 miles west of US Highway 17-92
  - 4.2 miles west of SR 417 (GreeneWay)
- Walking distance to shopping, banks and restaurants