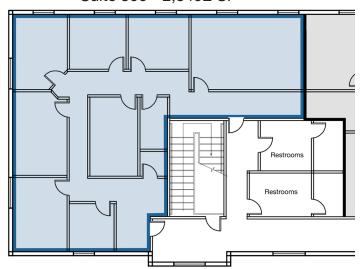

| Available Space |       |           |
|-----------------|-------|-----------|
| Suite           | RSF   | Available |
| 300             | 2,849 | Now       |

Lease Rate \$18.00/SF NNN Op Expenses: \$7.16/SF (Tenant responsible for

## Office Building

Lake Mary, Florida 32746

Suite 300 - 2,849± SF

1800 Pembrook Drive, Suite 350 Orlando, Florida 32810-6928 +1 407 875 9989