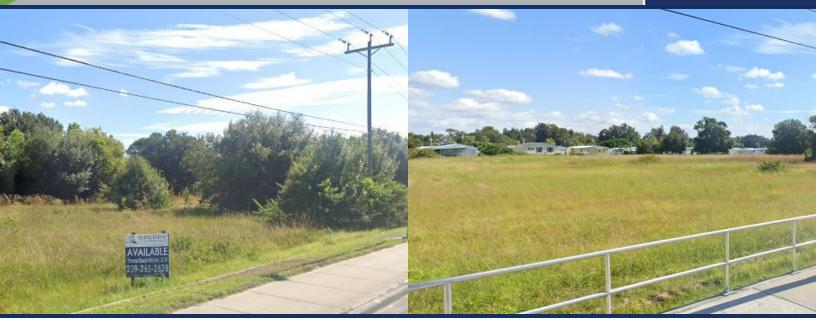

## IT'S TIME TO LAND ON 41

2706 N TAMIAMI TRAIL, NORTH FORT MYERS, FL

### **FOR SALE**

Sale Price: \$1,300,000 Three Parcels: 5+/- Acres

No Split

Lee County Zoning Community Commercial & Commercial General Lighted Intersection Mostly Cleared

#### **Features:**

- 500 +/- Feet Of Frontage On Old US 41 -13,200k VPD
- 370 +/- Feet Of Frontage On Laurel Drive - 3,900k VPD
- Corner Lot!
- MANY Uses Allowed
- Retail Medical People & Animals
- Call For Details
- Take Action Today