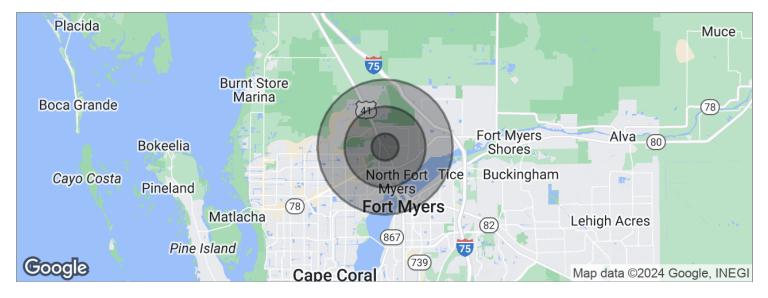

# **DEMOGRAPHICS MAP**

| POPULATION                            | 1 MILE          | 3 MILES               | 5 MILES               |
|---------------------------------------|-----------------|-----------------------|-----------------------|
| Total population                      | 5,035           | 33,339                | 76,042                |
| Median age                            | 62.1            | 55.3                  | 49.9                  |
| Median age (male)                     | 60.7            | 54.3                  | 48.3                  |
| Median age (Female)                   | 62.4            | 55.8                  | 51.0                  |
|                                       |                 |                       |                       |
| HOUSEHOLDS & INCOME                   | 1 MILE          | 3 MILES               | 5 MILES               |
| HOUSEHOLDS & INCOME  Total households | 1 MILE<br>2,438 | <b>3 MILES</b> 15,423 | <b>5 MILES</b> 32,986 |
|                                       |                 |                       |                       |
| Total households                      | 2,438           | 15,423                | 32,986                |

<sup>\*</sup> Demographic data derived from 2020 ACS - US Census