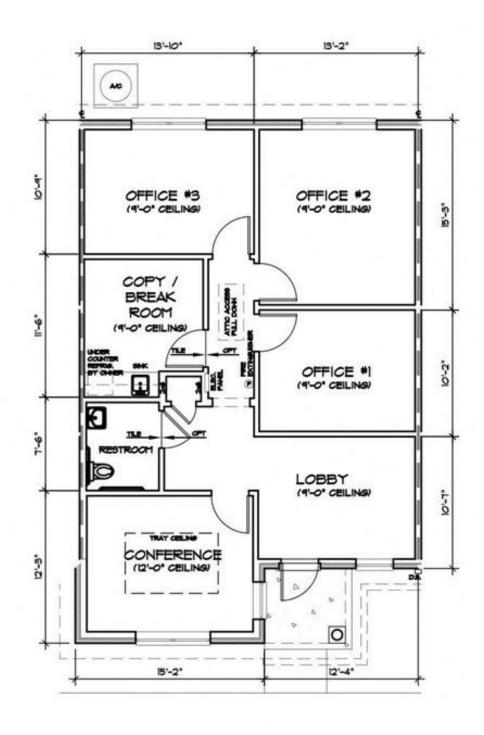

#### PROPERTY DESCRIPTION

Professional Office Space 1,062sf unit
Near 95 & Philips Hwy
Zoned IBP
3 Offices, Conf Rm, Kitchen/Breakroom, Waiting/Reception
Nicely Appointed
Pond Views
Ample Parking
\$610/Qtr Association Dues

### **PROPERTY HIGHLIGHTS**

- · 1,062 SF modern office unit
- · Constructed in 2006
- · Zoned IBP for office use
- · Prime location in the Southside area
- Ideal for office building investors
- · Well-maintained and attractive property
- · Single, well-configured office unit

**OFFERING SUMMARY** 

Sale Price: \$260,000

Number of Units: 1

Building Size: 1,062 SF

| DEMOGRAPHICS      | 1 MILE   | 5 MILES  | 10 MILES |
|-------------------|----------|----------|----------|
| Total Households  | 1,851    | 61,457   | 185,692  |
| Total Population  | 4,288    | 134,380  | 442,294  |
| Average HH Income | \$96.309 | \$83.083 | \$89.449 |