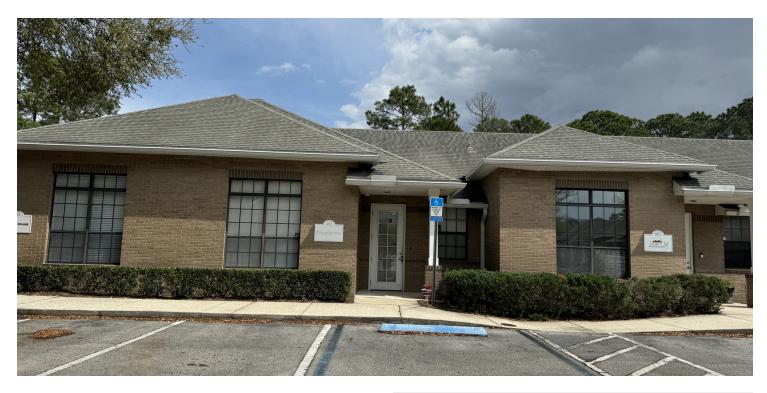

10175 Fortune Pkwy Unit 602, Jacksonville, FL 32256

#### PROPERTY DESCRIPTION

Professional Office Space 1,062sf unit
Near 95 & Philips Hwy
Zoned IBP
3 Offices, Conf Rm, Kitchen/Breakroom, Waiting/Reception
Nicely Appointed
Pond Views
Ample Parking
\$610/Qtr Association Dues

### **PROPERTY HIGHLIGHTS**

- · 1,062 SF modern office unit
- · Constructed in 2006
- · Zoned IBP for office use
- · Prime location in the Southside area
- Ideal for office building investors
- · Well-maintained and attractive property
- · Single, well-configured office unit