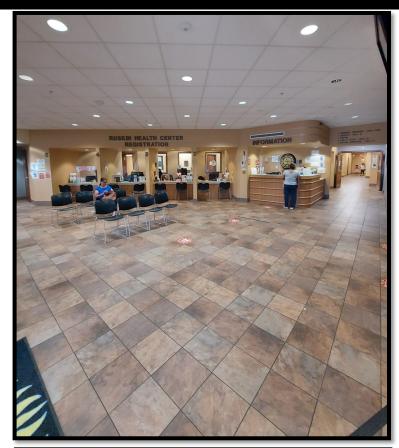

Step into the main lobby and experience the perfect blend of elegance and functionality, with easy access to all medical specialties including Family Practice, Internal Medicine, Pediatrics, OB/Family Planning, Dental, and Optometry. With 22 medical exam rooms, 6 dental exam rooms, 6 waiting rooms, and 10 restrooms, your patients will feel comfortable and well-cared for during their visit.