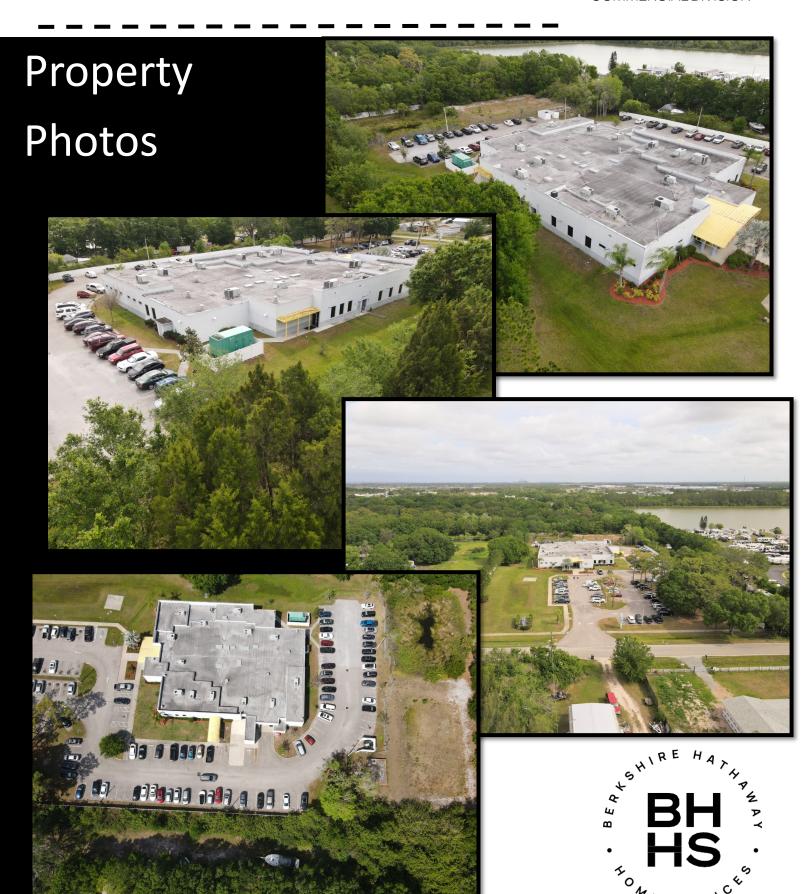

# Property Photos

### **FOR SALE**

- 22,306 SF on 4.6± Acres
- Fully renovated in 2011
- Excellent Parking & Signage
- On-site Generator
- Minutes From the Future Moffit Cancer Center
- Conveniently located minutes from I-75 and US Hwy 41
- Sale Price: \$5,900,000

#### **MEDICAL & DENTAL FACILITY FOR SALE**

Near Future Moffitt Cancer Center 2814 14th Ave SE, Ruskin, FL 33570

**COMMERCIAL DIVISION** 

Medical & dental facility, fully renovated in 2011 and strategically located just minutes from the proposed new 75,000 SF Moffitt Cancer Center on E. College Avenue and 27th Street South. This impressive one-story building spans over 22,306 square feet on 4.6± acres of prime real estate, offering ample space for all your medical needs.