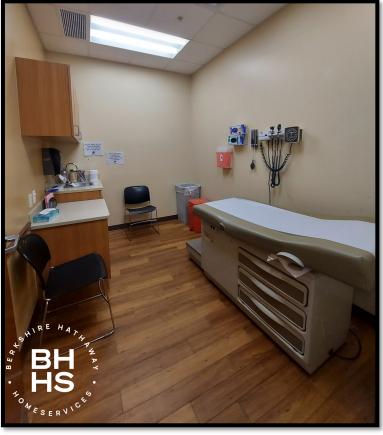

Step into the main lobby and experience the perfect blend of elegance and functionality, with easy access to all medical specialties including Family Practice, Internal Medicine, Pediatrics, OB/Family Planning, Dental, and Optometry. With 22 medical exam rooms, 6 dental exam rooms, 6 waiting rooms, and 10 restrooms, your patients will feel comfortable and well-cared for during their visit.