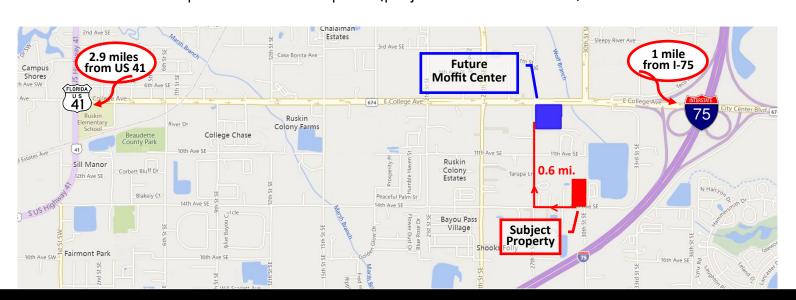

### **MEDICAL & DENTAL FACILITY FOR SALE**

Near Future Moffitt Cancer Center

2814 14th Ave SE, Ruskin, FL 33570

#### **MEDICAL & DENTAL FACILITY FOR SALE**

Near Future Moffitt Cancer Center 2814 14th Ave SE, Ruskin, FL 33570

**COMMERCIAL DIVISION** 

Medical & dental facility, fully renovated in 2011 and strategically located just minutes from the proposed new 75,000 SF Moffitt Cancer Center on E. College Avenue and 27th Street South. This impressive one-story building spans over 22,306 square feet on 4.6± acres of prime real estate, offering ample space for all your medical needs.

Located just minutes from US Hwy 41 and I 75, this property is easily accessible for patients and staff alike. This is a unique opportunity to own and operate your dream medical facility. Contact us today to schedule a visit and see for yourself!