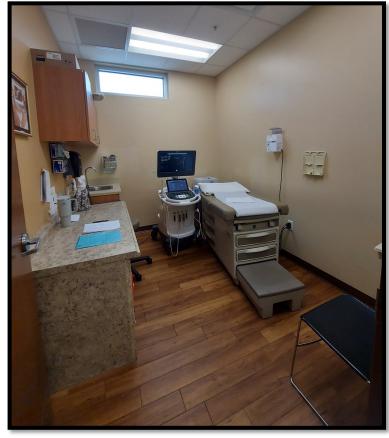

Step into the main lobby and experience the perfect blend of elegance and functionality, with easy access to all medical specialties including Family Practice, Internal Medicine, Pediatrics, OB/Family Planning, Dental, and Optometry. With 22 medical exam rooms, 6 dental exam rooms, 6 waiting rooms, and 10 restrooms, your patients will feel comfortable and well-cared for during their visit.