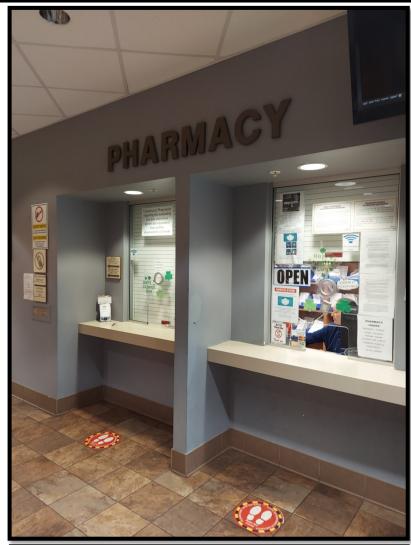

The onsite pharmacy is an added convenience for your patients, ensuring they can fill their prescriptions with ease. Parking is never an issue, with 125 parking spaces, 5 handicap spaces, and a helicopter pad onsite. You'll never have to worry about power outages either, with a Cummins Generator manufactured and installed in 2011 that holds 1,700 gallons of diesel fuel.