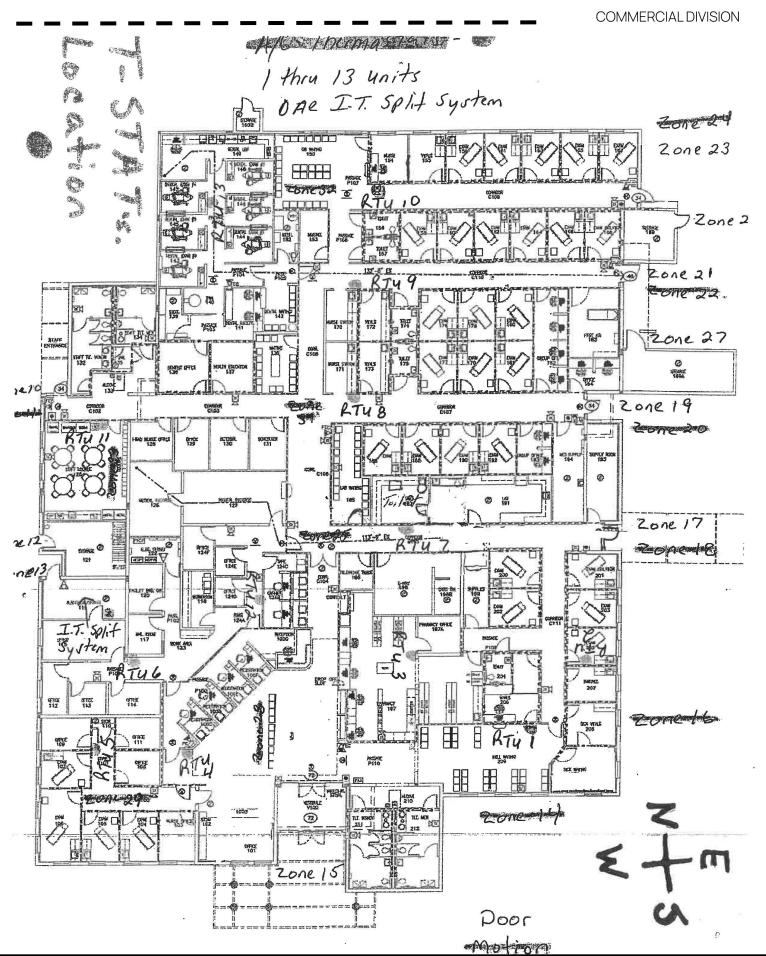

#### **MEDICAL & DENTAL FACILITY FOR SALE**

Near Future Moffitt Cancer Center 2814 14th Ave SE, Ruskin, FL 33570

BERKSHIRE HATHAWAY FLORIDA PROPERTIES GROUP

**COMMERCIAL DIVISION** 