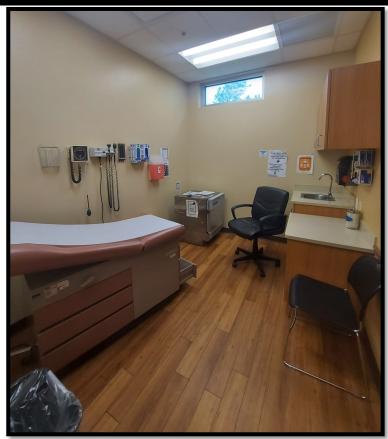

Step into the main lobby and experience the perfect blend of elegance and functionality, with easy access to all medical specialties including Family Practice, Internal Medicine, Pediatrics, OB/Family Planning, Dental, and Optometry. With 22 medical exam rooms, 6 dental exam rooms, 6 waiting rooms, and 10 restrooms, your patients will feel comfortable and well-cared for during their visit.