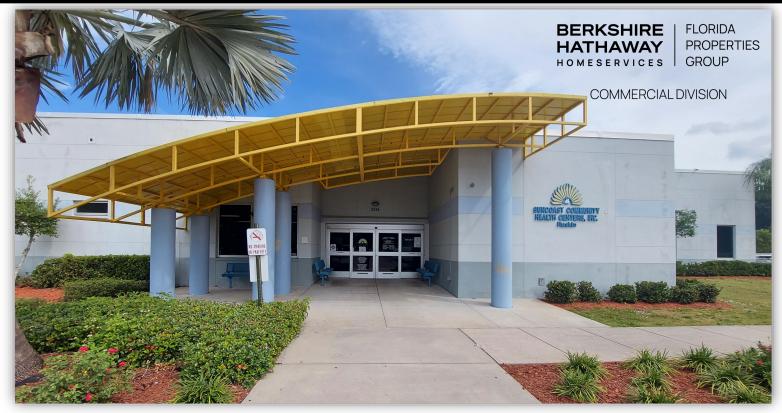

#### **MEDICAL & DENTAL FACILITY FOR SALE**

Near Future Moffitt Cancer Center 2814 14th Ave SE, Ruskin, FL 33570

**COMMERCIAL DIVISION** 

Medical & dental facility, fully renovated in 2011 and strategically located just minutes from the proposed new 75,000 SF Moffitt Cancer Center on E. College Avenue and 27th Street South. This impressive one-story building spans over 22,306 square feet on 4.6± acres of prime real estate, offering ample space for all your medical needs.

Step into the main lobby and experience the perfect blend of elegance and functionality, with easy access to all medical specialties including Family Practice, Internal Medicine, Pediatrics, OB/Family Planning, Dental, and Optometry. With 22 medical exam rooms, 6 dental exam rooms, 6 waiting rooms, and 10 restrooms, your patients will feel comfortable and well-cared for during their visit.