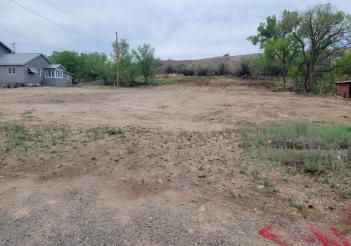

The property was recently cleared and has markers on boundary lines. It includes paid residential water and sewer taps. Property is slightly sloped towards the back.