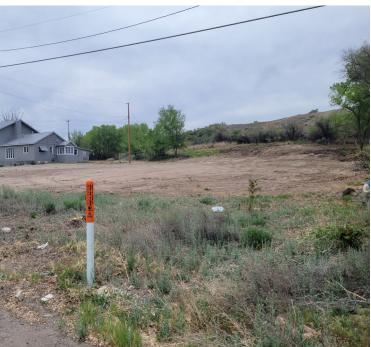

The property was recently cleared and has markers on boundary lines. It includes paid residential water and sewer taps. Property is slightly sloped towards the back.