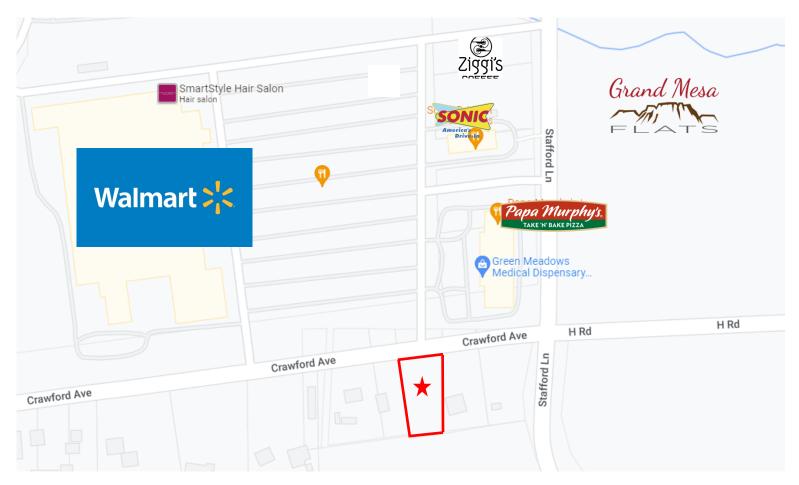

## Newly Cleared Lot, an Ideal Building Site Near the Hospital, Shopping, and Amenities TBD Crawford Ave. | Delta, CO 81416

This property is located in the Business Corridor of Delta off Stafford Lane, across from the Walmart Center, south entrance, close to the new Grand Mesa Flats apartments and the Medical Center on Cottonwood as well as the Hospital, Safeway, banks, and more.

Commercially zoned B-2, this is an ideal location with great visibility from Walmart's southeast entrance with possibilities including single family home, duplex, retail, office, restaurant, medical, and more.