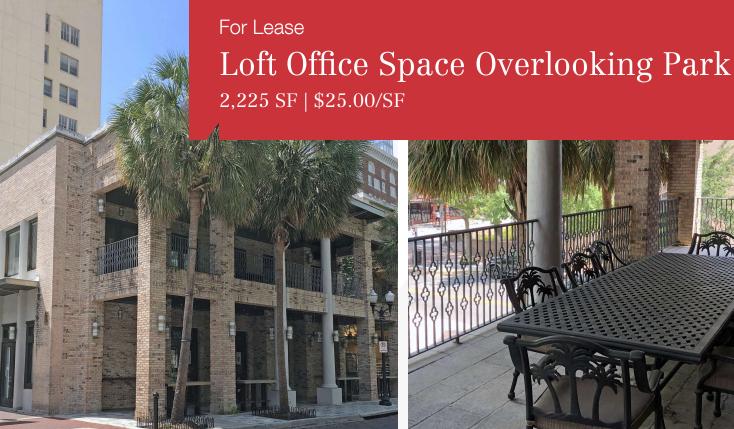

## 25 East Central Blvd

Orlando, Florida 32801

## **Property Highlights**

- Great location midway between Orange Avenue and Magnolia Avenue
- Across from Heritage Square Park
- Walking distance to Lake Eola
- · Surrounded by restaurants and entertainment venues
- Beautifully built out
- Furniture included
- Private elevator
- · View of park; large balcony
- Parking nearby
- Electric included

Lease Rate: \$25.00/SF

For more information

Jeffrey Bloom, CCIM

O: 407 949 0709 jbloom@realvest.com