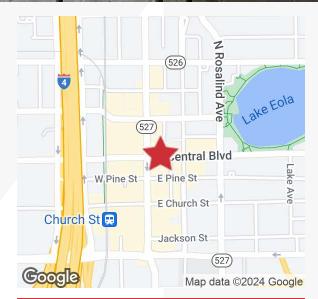

## **Property Highlights**

- Great location midway between Orange Avenue and Magnolia Avenue
- Across from Heritage Square Park
- Walking distance to Lake Eola
- · Surrounded by restaurants and entertainment venues
- Beautifully built out
- Furniture included
- Private elevator
- · View of park; large balcony
- Parking nearby
- Electric included