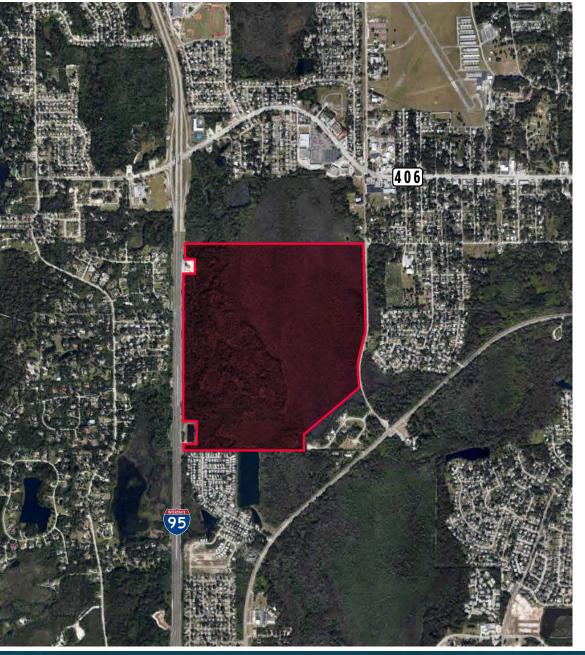

# **100± NET ACRES FOR SALE** S. Singleton Ave, Titusville, Florida 32796

### LOCATION

S. Singleton Ave, Titusville, Florida 32796 Close to Garden St. (SR 406) and SR 405 (South St.)

## SIZE

316± gross acres; 100± net acres