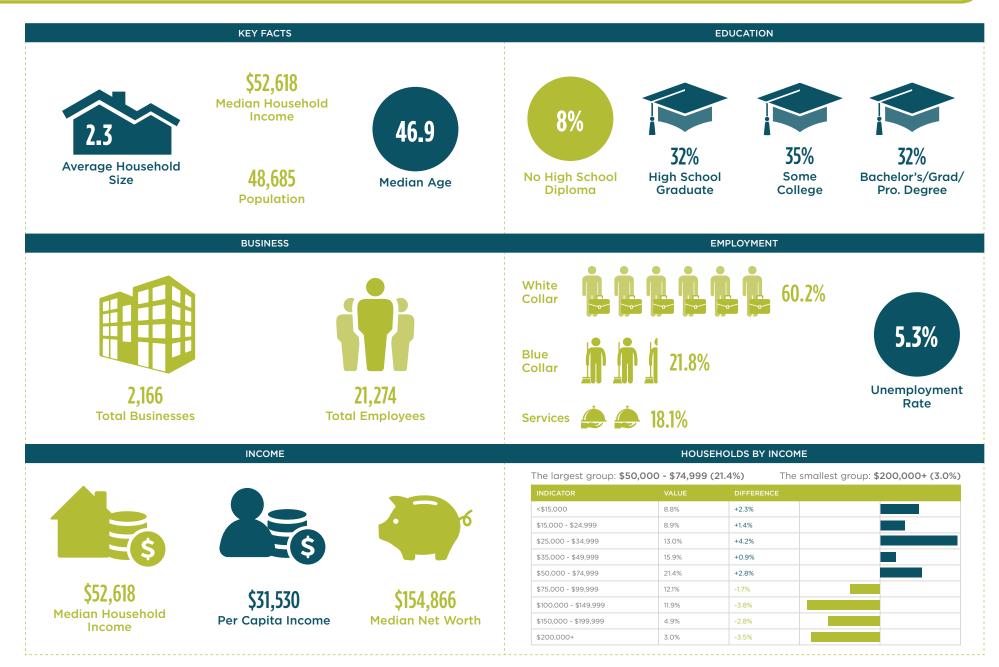

6 Close to Garden St. (SR 406) and SR 405 (South St.)

## SIZE

316± gross acres; 100± net acres

## FUTURE LAND USE

Conservation and Neighborhood (minimal uses and single family with a maximum FAR of 0.2)

## ZONING

OR & R-1A

**MUNICIPALITY** City of Titusville

### PARCEL ID

22-35-05-00-00262.0-0000.0, 22-35-05-00-002650-0000.00

### COMMENTS

The property is in the City's "Area of Critical Concern" (ACC). ACC has special requirements for development:

- Max 40% impreverious area excluding right of way & wetlands
- Minimum lot size of 10,000 SF
- More stringent stormwater requirements

Code may also allow exceptions to ACC requirements by creating a "conservation Subdivision."

City of Titusville allows up to 100 units prior to a secondary access point.

## **TITUSVILLE KEY FACTS**





#### MARGERY JOHNSON (LEAD)

Managing Director +1 407 435 4947 margery.johnson@cushwake.com ANDY SLOWIK Managing Director +1 407 541 4428 andrew.slowik@cushwake.com ORLANDO OFFICE 20 N. Orange Ave, Suite 300 Orlando, FL 32801

RACHEL SLOWIK Senior Associate +1 407 541 4405 rachel.slowik@cushwake.com JOSEPH LENTZ Senior Director +1 904 380 4112 joseph.lentz@cushwake.com JACKSONVILLE OFFICE 121 W. Forsyth St, Suite 900 Jacksonville, FL 32202

The Florida Land Advisory Team, representing owners and buyers, has sold more than 38,000 acres of Florida Land. With over 65 years of combined experience, the team recognizes trends, monitors new development, and takes pride in their data-driven, systematic approach that brings their clients top results.

©Cushman & Wakefield. All rights reserved.