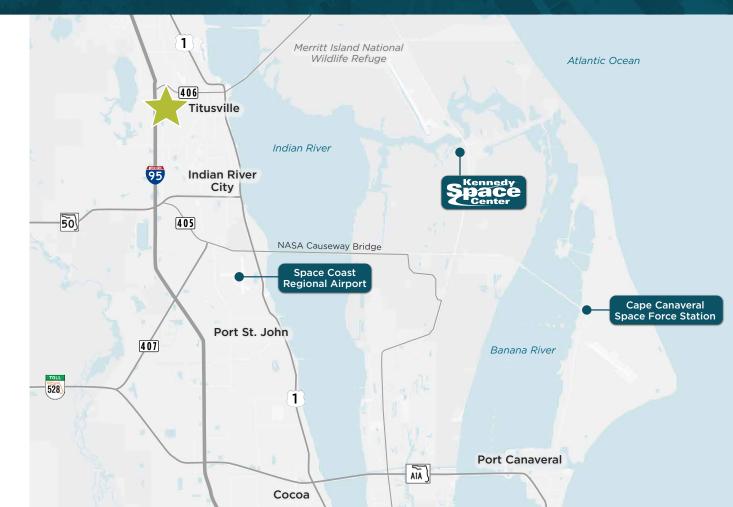

### LOCATION

S. Singleton Ave, Titusville, Florida 32796 Close to Garden St. (SR 406) and SR 405 (South St.)

## SIZE

316± gross acres; 100± net acres