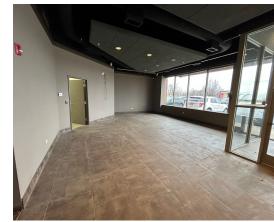

#### FORMER RESTAURANT SPACE **RETAIL OR OFFICE USE** 2,130 SF - 4,500 SF

4,500 SF End cap - former Craft Brewery restaurant space with hood and great Route 14 visibility and monument signage. Located at the signalized intersection of Lake Shore and Route 14 with over 15,000 vehicles per day.

Restaurant alternative use of office or retail. Space can be divided into a 2,130 SF space and a 2,370 SF space. See layout.

| Demographics      | 1 Mile   | 3 Miles  | 5 Miles   |
|-------------------|----------|----------|-----------|
| Total Population  | 1,003    | 13,770   | 51,244    |
| Average HH Income | \$70,268 | \$87,139 | \$102,090 |