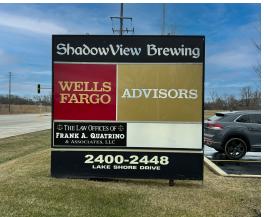

#### FORMER RESTAURANT SPACE **RETAIL OR OFFICE USE** 2,130 SF - 4,500 SF

4,500 SF End cap - former Craft Brewery restaurant space with hood and great Route 14 visibility and monument signage. Located at the signalized intersection of Lake Shore and Route 14 with over 15,000 vehicles per day.