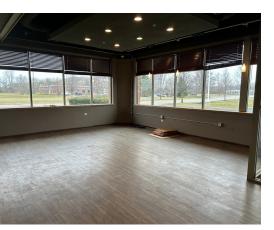

#### FORMER RESTAURANT SPACE **RETAIL OR OFFICE USE** 2,130 SF - 4,500 SF

4,500 SF End cap - former Craft Brewery restaurant space with hood and great Route 14 visibility and monument signage. Located at the signalized intersection of Lake Shore and Route 14 with over 15,000 vehicles per day.

Restaurant alternative use of office or retail. Space can be divided into a 2,130 SF space and a 2,370 SF space. See layout.

| Demographics      | 1 Mile   | 3 Miles  | 5 Miles   |
|-------------------|----------|----------|-----------|
| Total Population  | 1,003    | 13,770   | 51,244    |
| Average HH Income | \$70,268 | \$87,139 | \$102,090 |