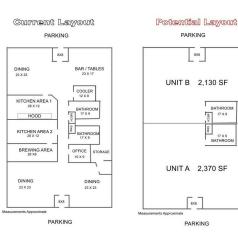

Restaurant alternative use of office or retail. Space can be divided into a 2,130 SF space and a 2,370 SF space. See layout.

| Demographics      | 1 Mile   | 3 Miles  | 5 Miles   |
|-------------------|----------|----------|-----------|
| Total Population  | 1,003    | 13,770   | 51,244    |
| Average HH Income | \$70,268 | \$87,139 | \$102,090 |

#### RESTAURANT / RETAIL / OFFICE

PARKING

PARKING

Potential Layout

PARKING

Measurements Approximate

PARKING

CLICK HERE TO VIEW OUR WEBSITE