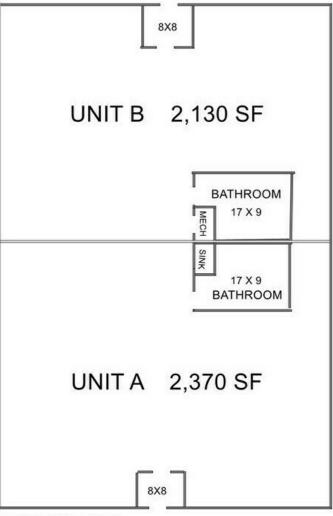

Restaurant alternative use of office or retail. Space can be divided into a 2,130 SF space and a 2,370 SF space. See layout.

| Demographics      | 1 Mile   | 3 Miles  | 5 Miles   |
|-------------------|----------|----------|-----------|
| Total Population  | 1,003    | 13,770   | 51,244    |
| Average HH Income | \$70,268 | \$87,139 | \$102,090 |

#### RESTAURANT / RETAIL / OFFICE

PARKING

PARKING

Potential Layout

PARKING

Measurements Approximate

PARKING

CLICK HERE TO VIEW OUR WEBSITE