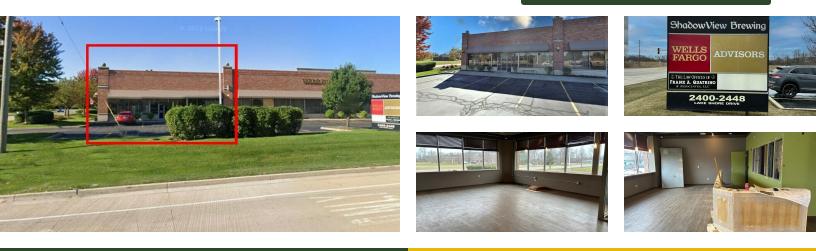

#### FORMER RESTAURANT SPACE **RETAIL OR OFFICE USE** 2,130 SF - 4,500 SF

4,500 SF End cap - former Craft Brewery restaurant space with hood and great Route 14 visibility and monument signage. Located at the signalized intersection of Lake Shore and Route 14 with over 15,000 vehicles per day.

### \$13.50 - \$15.00 PSF (GROSS)

| Specifications  |                            |
|-----------------|----------------------------|
| Description:    | Strip Center End Cap       |
| Building Size:  | 17,600 SF                  |
| Year Built:     | 2006                       |
| HVAC System:    | GFA/ Central Air           |
| Electrical:     | 400 amp                    |
| Sprinklers:     | Yes                        |
| Washrooms:      | 2 or 1 per/unit if Divided |
| Ceiling Height: | 10 ft                      |
| Parking:        | 98 Common Front and Rear   |
| Sewer/Water:    | City                       |
| Zoning:         | B3                         |
| CAM & Taxes     | included                   |
| PIN #:          | 13-22-106-001              |