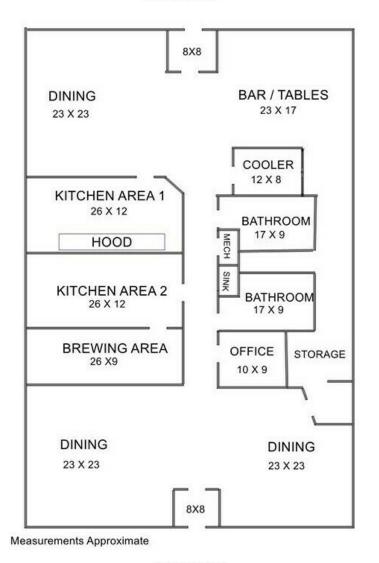

Restaurant alternative use of office or retail. Space can be divided into a 2,130 SF space and a 2,370 SF space. See layout.

| Demographics      | 1 Mile   | 3 Miles  | 5 Miles   |
|-------------------|----------|----------|-----------|
| Total Population  | 1,003    | 13,770   | 51,244    |
| Average HH Income | \$70,268 | \$87,139 | \$102,090 |

### \$13.50 - \$15.00 PSF (GROSS)

| Specifications  |                            |
|-----------------|----------------------------|
| Description:    | Strip Center End Cap       |
| Building Size:  | 17,600 SF                  |
| Year Built:     | 2006                       |
| HVAC System:    | GFA/ Central Air           |
| Electrical:     | 400 amp                    |
| Sprinklers:     | Yes                        |
| Washrooms:      | 2 or 1 per/unit if Divided |
| Ceiling Height: | 10 ft                      |
| Parking:        | 98 Common Front and Rear   |
| Sewer/Water:    | City                       |
| Zoning:         | B3                         |
| CAM & Taxes     | included                   |
| PIN #:          | 13-22-106-001              |