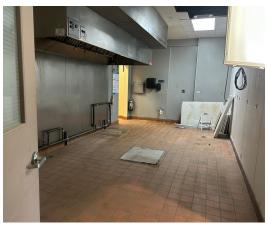

#### FORMER RESTAURANT SPACE **RETAIL OR OFFICE USE** 2,130 SF - 4,500 SF

4,500 SF End cap - former Craft Brewery restaurant space with hood and great Route 14 visibility and monument signage. Located at the signalized intersection of Lake Shore and Route 14 with over 15,000 vehicles per day.

Restaurant alternative use of office or retail. Space can be divided into a 2,130 SF space and a 2,370 SF space. See layout.

| Demographics      | 1 Mile   | 3 Miles  | 5 Miles   |
|-------------------|----------|----------|-----------|
| Total Population  | 1,003    | 13,770   | 51,244    |
| Average HH Income | \$70,268 | \$87,139 | \$102,090 |