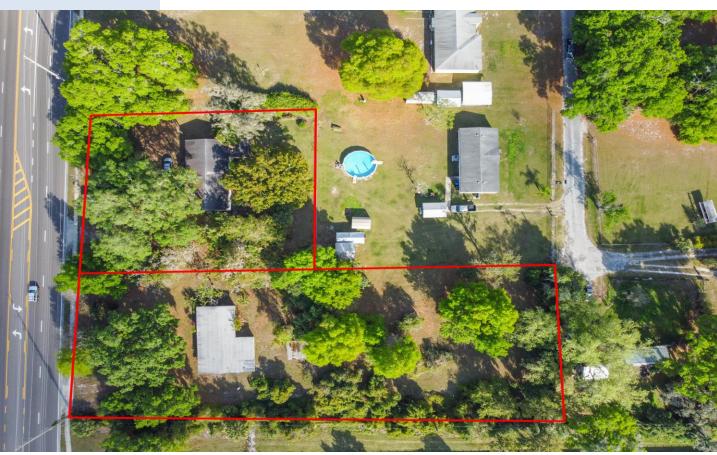

11615 & 11629 Bloomingdale Ave., Riverview, FL 33578

**AERIAL PHOTOS** 

Bill Besselieu, CCIM Mobile/Direct: 813-263-5854 besselieu@gmail.com

Greg Andretta, SIOR 813-263-4833 greg@andrettaproperties.com

Andretta Properties Licensed Real Estate Broker 550 N. Reo St. #300 Tampa, FL 33609 Office: 813-889-0889 www.andrettaproperties.com

### Overview:

This is a 1.9 acre of developable residential land located directly on Bloomindale Ave. The site is a short drive to I-75 and within a short drive to may supporting retailers. This offering is made up of two parcels with two older homes. There are utilities in the area. The site is located in Unincorporated Hillsborough County and has a future land use of Residential-4/(.25 FAR). This location is ideal for a developer looking for a small residential development in the greater Bloomingdale/Riverview area. There are currently two access points on Bloomingdale Avenue.